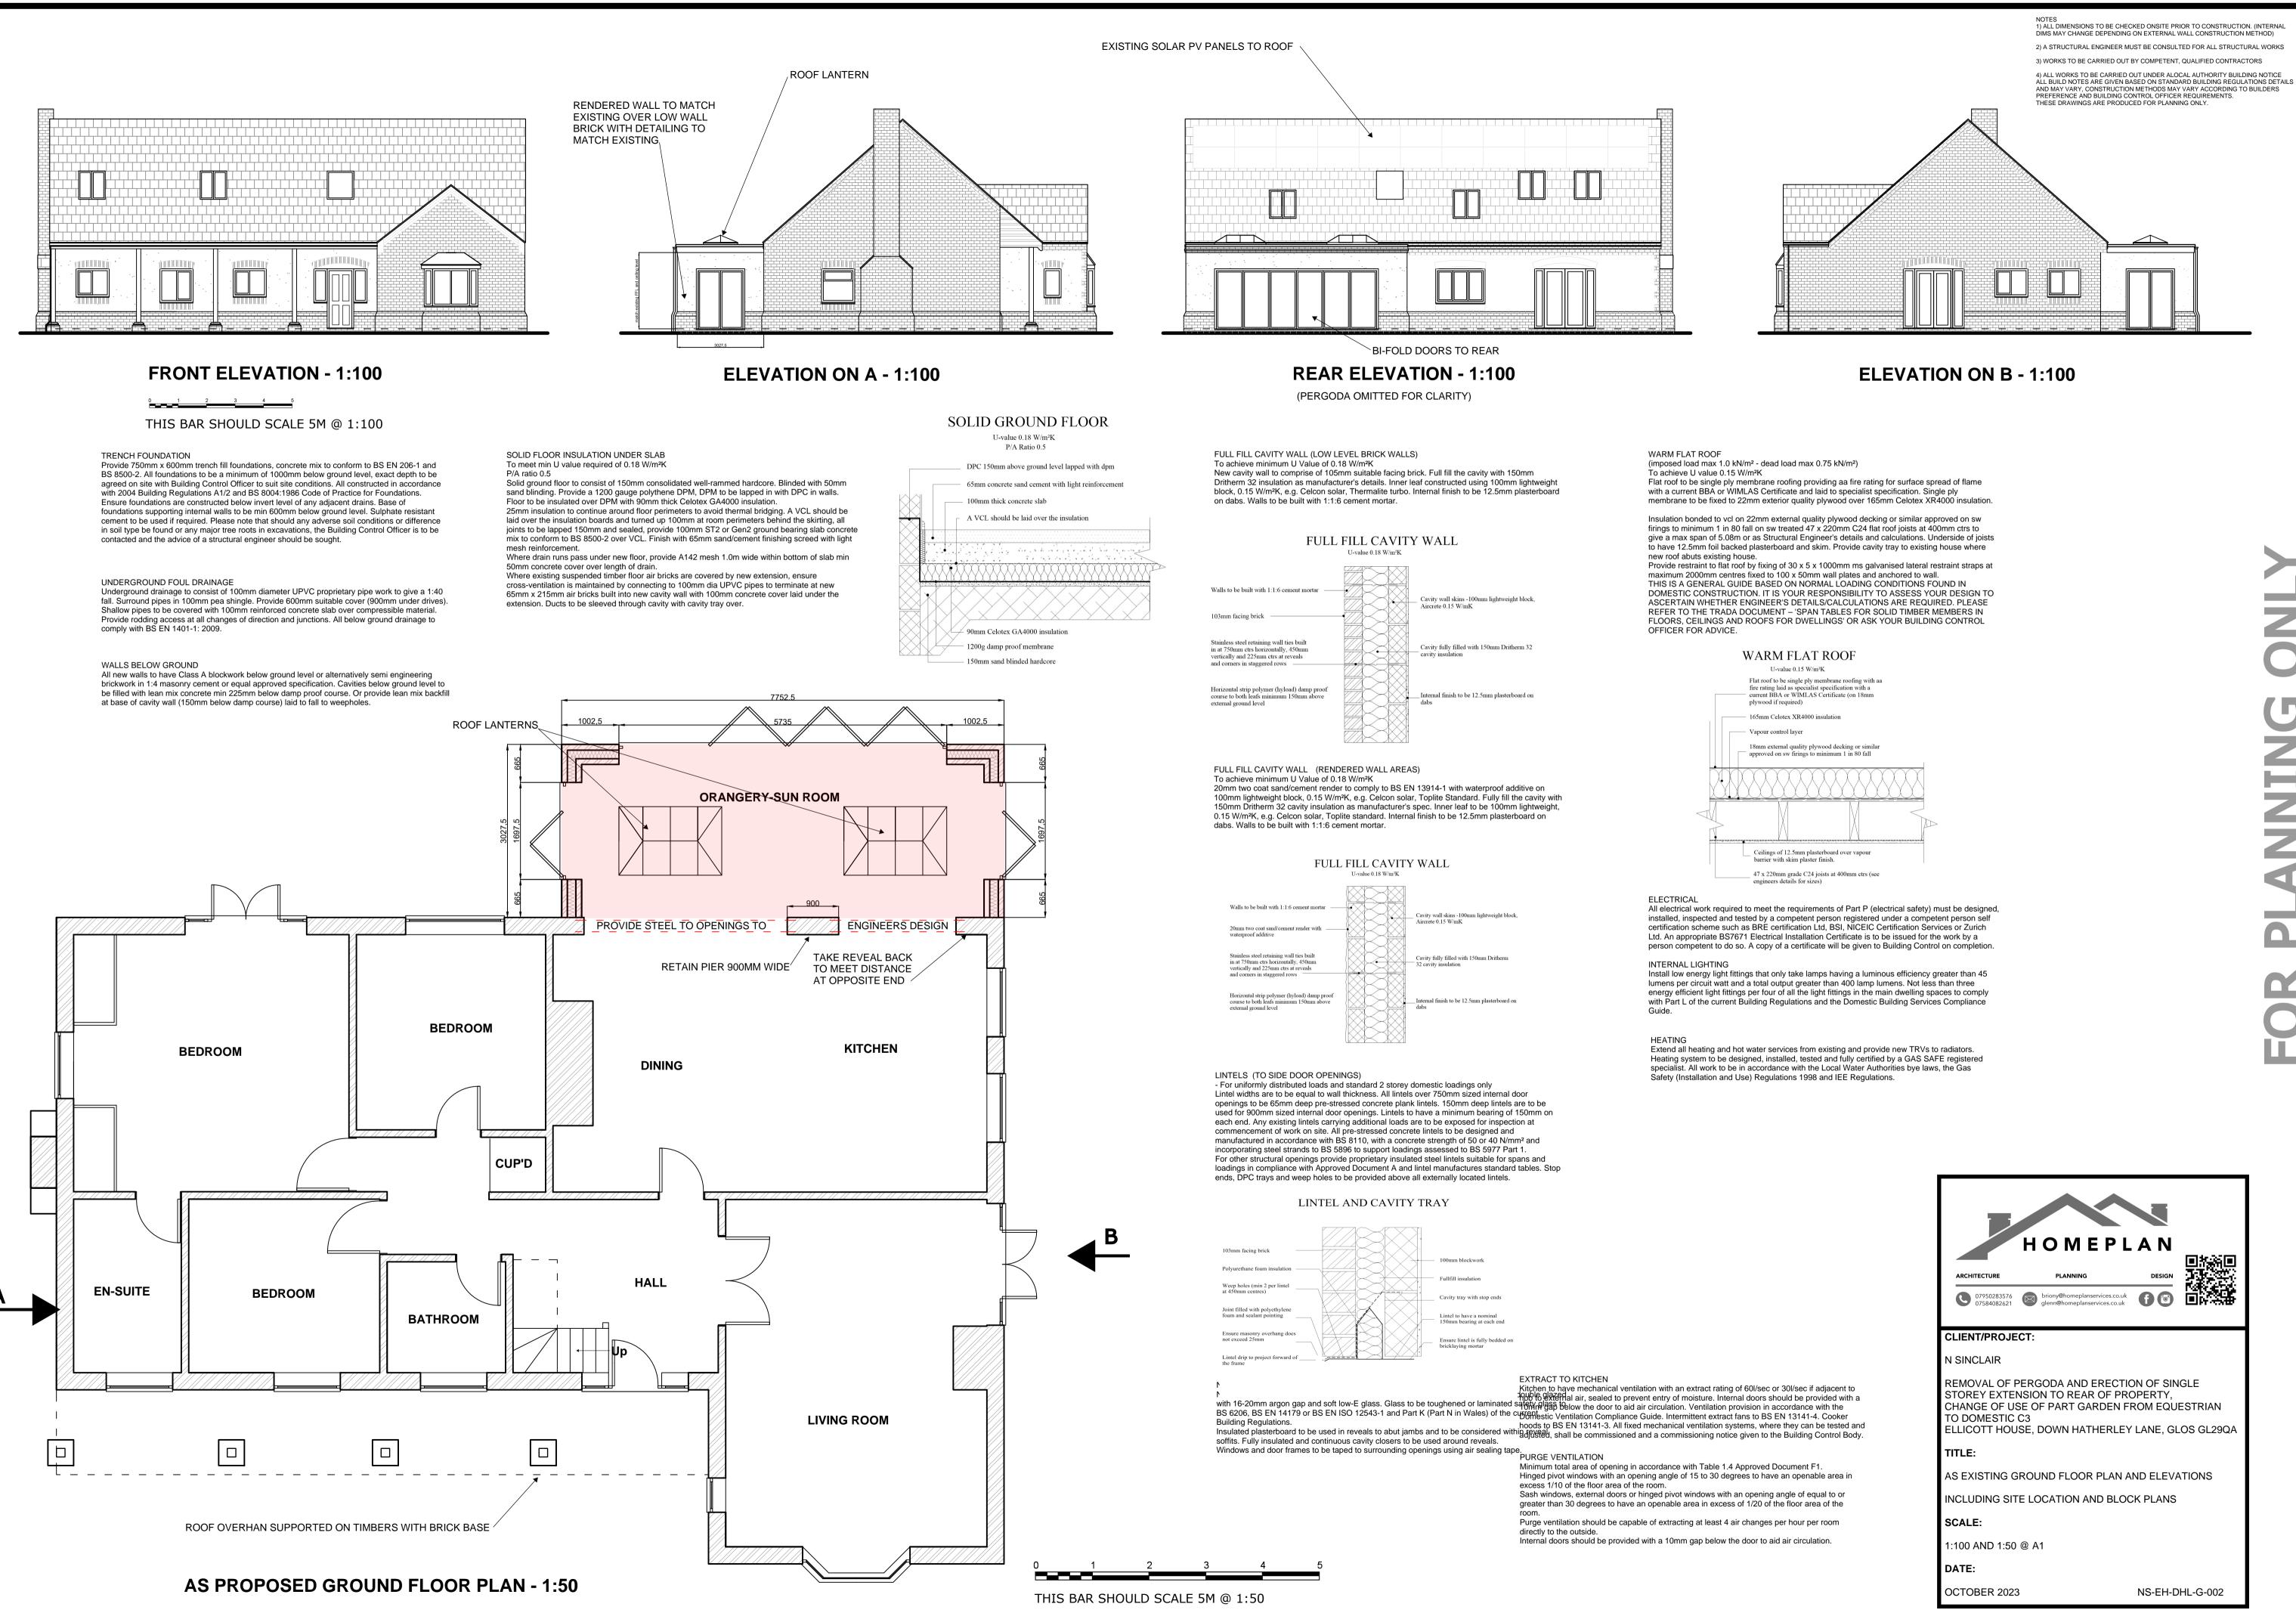

| ΗΟΜΕΡΙΑΝ                                                                                                                                                                                                 |                                                       |            |          |
|----------------------------------------------------------------------------------------------------------------------------------------------------------------------------------------------------------|-------------------------------------------------------|------------|----------|
| ARCHITECTURE                                                                                                                                                                                             | PLANNING                                              | DESIGN     |          |
|                                                                                                                                                                                                          | ny@homeplanservices.co.uk<br>n@homeplanservices.co.uk | <b>f</b> 🔊 |          |
| CLIENT/PROJECT:                                                                                                                                                                                          |                                                       |            |          |
| N SINCLAIR                                                                                                                                                                                               |                                                       |            |          |
| REMOVAL OF PERGODA AND ERECTION OF SINGLE<br>STOREY EXTENSION TO REAR OF PROPERTY,<br>CHANGE OF USE OF PART GARDEN FROM EQUESTRIAN<br>TO DOMESTIC C3<br>ELLICOTT HOUSE, DOWN HATHERLEY LANE, GLOS GL29QA |                                                       |            |          |
| TITLE:                                                                                                                                                                                                   |                                                       |            |          |
| AS EXISTING GROUND FLOOR PLAN AND ELEVATIONS                                                                                                                                                             |                                                       |            |          |
| INCLUDING SITE LOCATION AND BLOCK PLANS                                                                                                                                                                  |                                                       |            |          |
| SCALE:                                                                                                                                                                                                   |                                                       |            |          |
| 1:100 AND 1:50 @ A1                                                                                                                                                                                      |                                                       |            |          |
| DATE:                                                                                                                                                                                                    |                                                       |            |          |
| OCTOBER 2023                                                                                                                                                                                             |                                                       | NS-EH-D    | HL-G-002 |