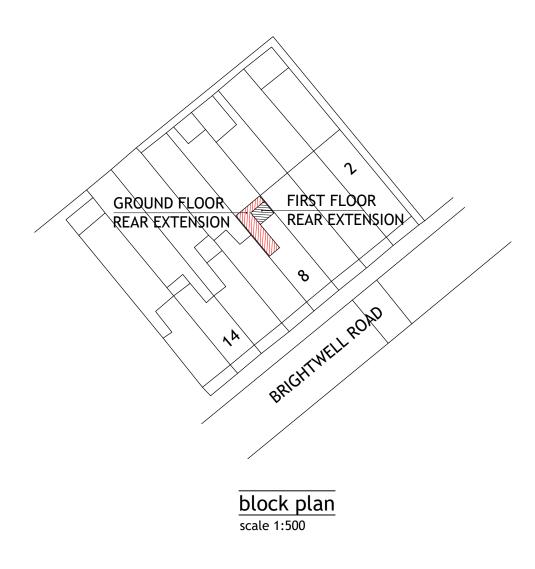

pl4n & build ltd.

PH: 07816611144

| ADDRESS: 8 BRIGHTWELI | RD, W | VATFORD, | WD18 | 0SH |
|-----------------------|-------|----------|------|-----|
|-----------------------|-------|----------|------|-----|

| TITL | E: | BL | OC | K | PL | ΑN |
|------|----|----|----|---|----|----|
|------|----|----|----|---|----|----|

| PROJECT: | TWO | <b>STOREY</b> | <b>REAR</b> | <b>EXTENSION</b> |
|----------|-----|---------------|-------------|------------------|
|          |     |               |             |                  |