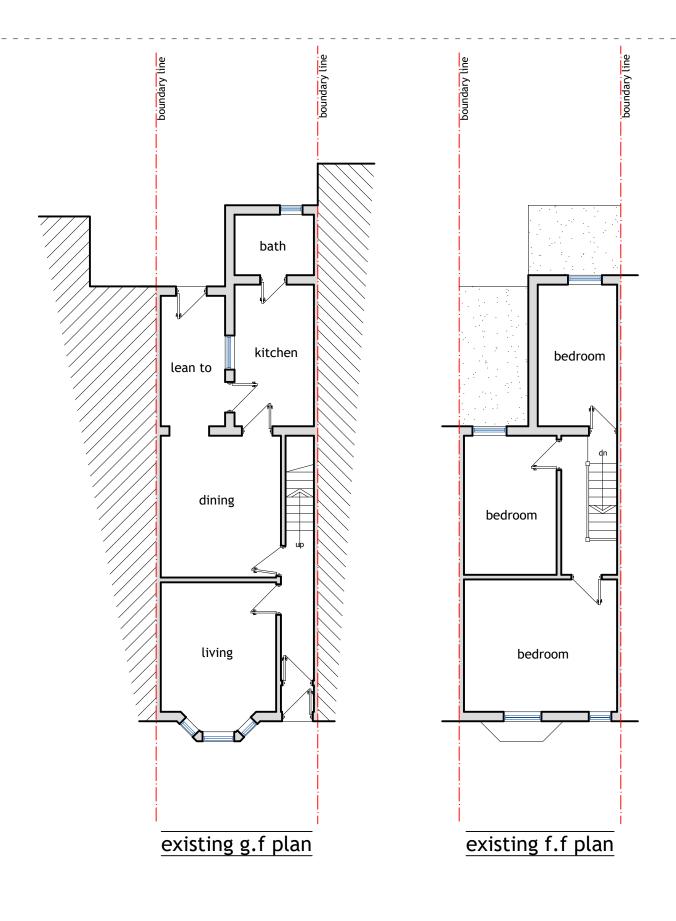

## general notes

ALL EXTERNAL FINISHING MATERIALS TO MATCH EXISTING.

ALL DIMENSIONS TO BE CHECKED ON SITE PRIOR TO COMMENCEMENT OF WORK.

CONTRACTOR/BUILDER MUST ENSURE ALL NEW GUTTERING, FASCIA, ETC. OF THE NEW ROOF ARE WITHIN BOUNDARY LINE AND MUST NOT PROJECT OVER THE BOUNDARY LINE.

POSITION OF BOUNDARY LINE/WALL TO ADJACENT PROPERTIES TO BE AGREED IN WRITING BY PARTIES INVOLVED AS SET OUT IN THE PARTY WALL ACT 1996 PRIOR TO WORK COMMENCEMENT.

CLIENT AND CONTRACTOR TO ENSURE SAFETY OF ALL ON SITE WHILE DEVELOPMENT IS CARRIED OUT, CDM 2015.

## PL4N & BUILD LTD.

PH: 07816611144

ADDRESS: 8 BRIGHTWELL RD, WATFORD, WD18 0SH

TITLE: EXISTING PLANS

## PROJECT: TWO STOREY REAR EXTENSION

| DATE     | 25/05/2023 | DWG NO. | 01/05 |
|----------|------------|---------|-------|
| DRAWN BY |            | SCALE   | 1:100 |