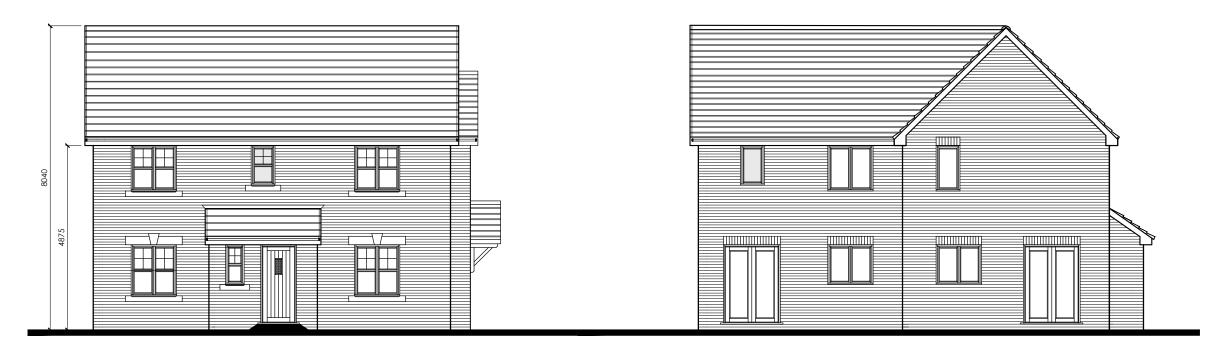

SIDE ELEVATION

**REAR ELEVATION** 

BRIDEWELL FLOOR AREA: 82.6m<sup>2</sup>/889sq.ft. BRESSINGHAM FLOOR AREA: 88.3m<sup>2</sup>/950sq.ft.

French door and kitchen window swapped over. Internal layout updated and floor area adjusted Width of front projection reduced and window added. Ensuite window repositioned accordingly and floor area adjusted in Bressingham. Front door & ensuite window centralised and window added in Bed 2 in Bressingham. Amended to match planning layout. Farington House, Stanifield Business Park, Stanifield Lane, Leyland, Lancashire PR25 4UA Tel: 01772 621166 Fax: 01772 623552 www.rowland.co.uk PLANNING DRAWING

BRIDEWELL/BRESSINGHAM SEMI

HT181-182/P/2