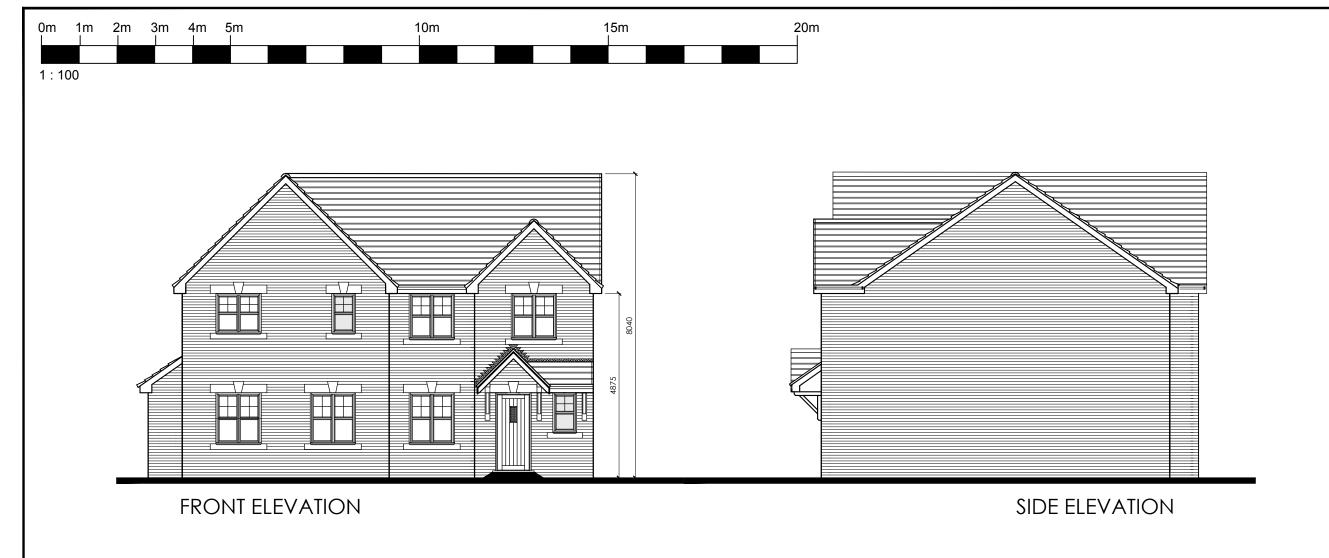

SIDE ELEVATION

**REAR ELEVATION** 

BRIDEWELL FLOOR AREA: 82.6m<sup>2</sup>/889sq.ft. BRESSINGHAM FLOOR AREA: 88.3m<sup>2</sup>/950sq.ft.

French door and kitchen window swapped over. Internal layout updated and floor area adjusted Width of front projection reduced and window added. Ensuite window repositioned accordingly and floor area adjusted in Bressingham. Front door & ensuite window centralised and window added in Bed 2 in Bressingham. Amended to match planning layout. Farington House, Stanifield Business Park, Stanifield Lane, Leyland, Lancashire PR25 4UA Tel: 01772 621166 Fax: 01772 623552 www.rowland.co.uk PLANNING DRAWING

BRIDEWELL/BRESSINGHAM SEMI

HT181-182/P/2