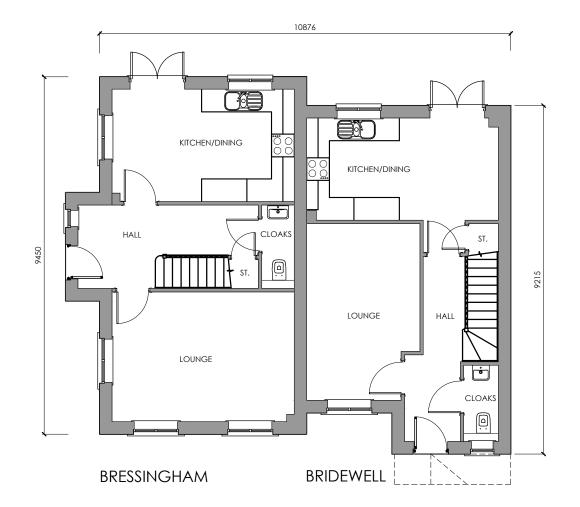

0m 1m 2m 3m 4m 5m 10m 15m 20m

1 · 100

GROUND FLOOR PLAN

FIRST FLOOR PLAN

BRIDEWELL FLOOR AREA: 82.6m²/889sq.ft. BRESSINGHAM FLOOR AREA: 88.3m²/950sq.ft. French door and kitchen window swapped over. 15.04.21 Internal layout updated and floor area adjusted in Bridewell.