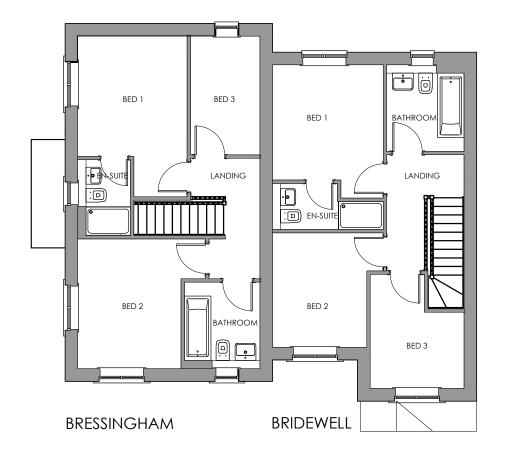

0m 1m 2m 3m 4m 5m 10m 15m 20m

1 · 100

GROUND FLOOR PLAN

FIRST FLOOR PLAN

BRIDEWELL FLOOR AREA: 82.6m²/889sq.ft. BRESSINGHAM FLOOR AREA: 88.3m²/950sq.ft. French door and kitchen window swapped over. 15.04.21 Internal layout updated and floor area adjusted in Bridewell.