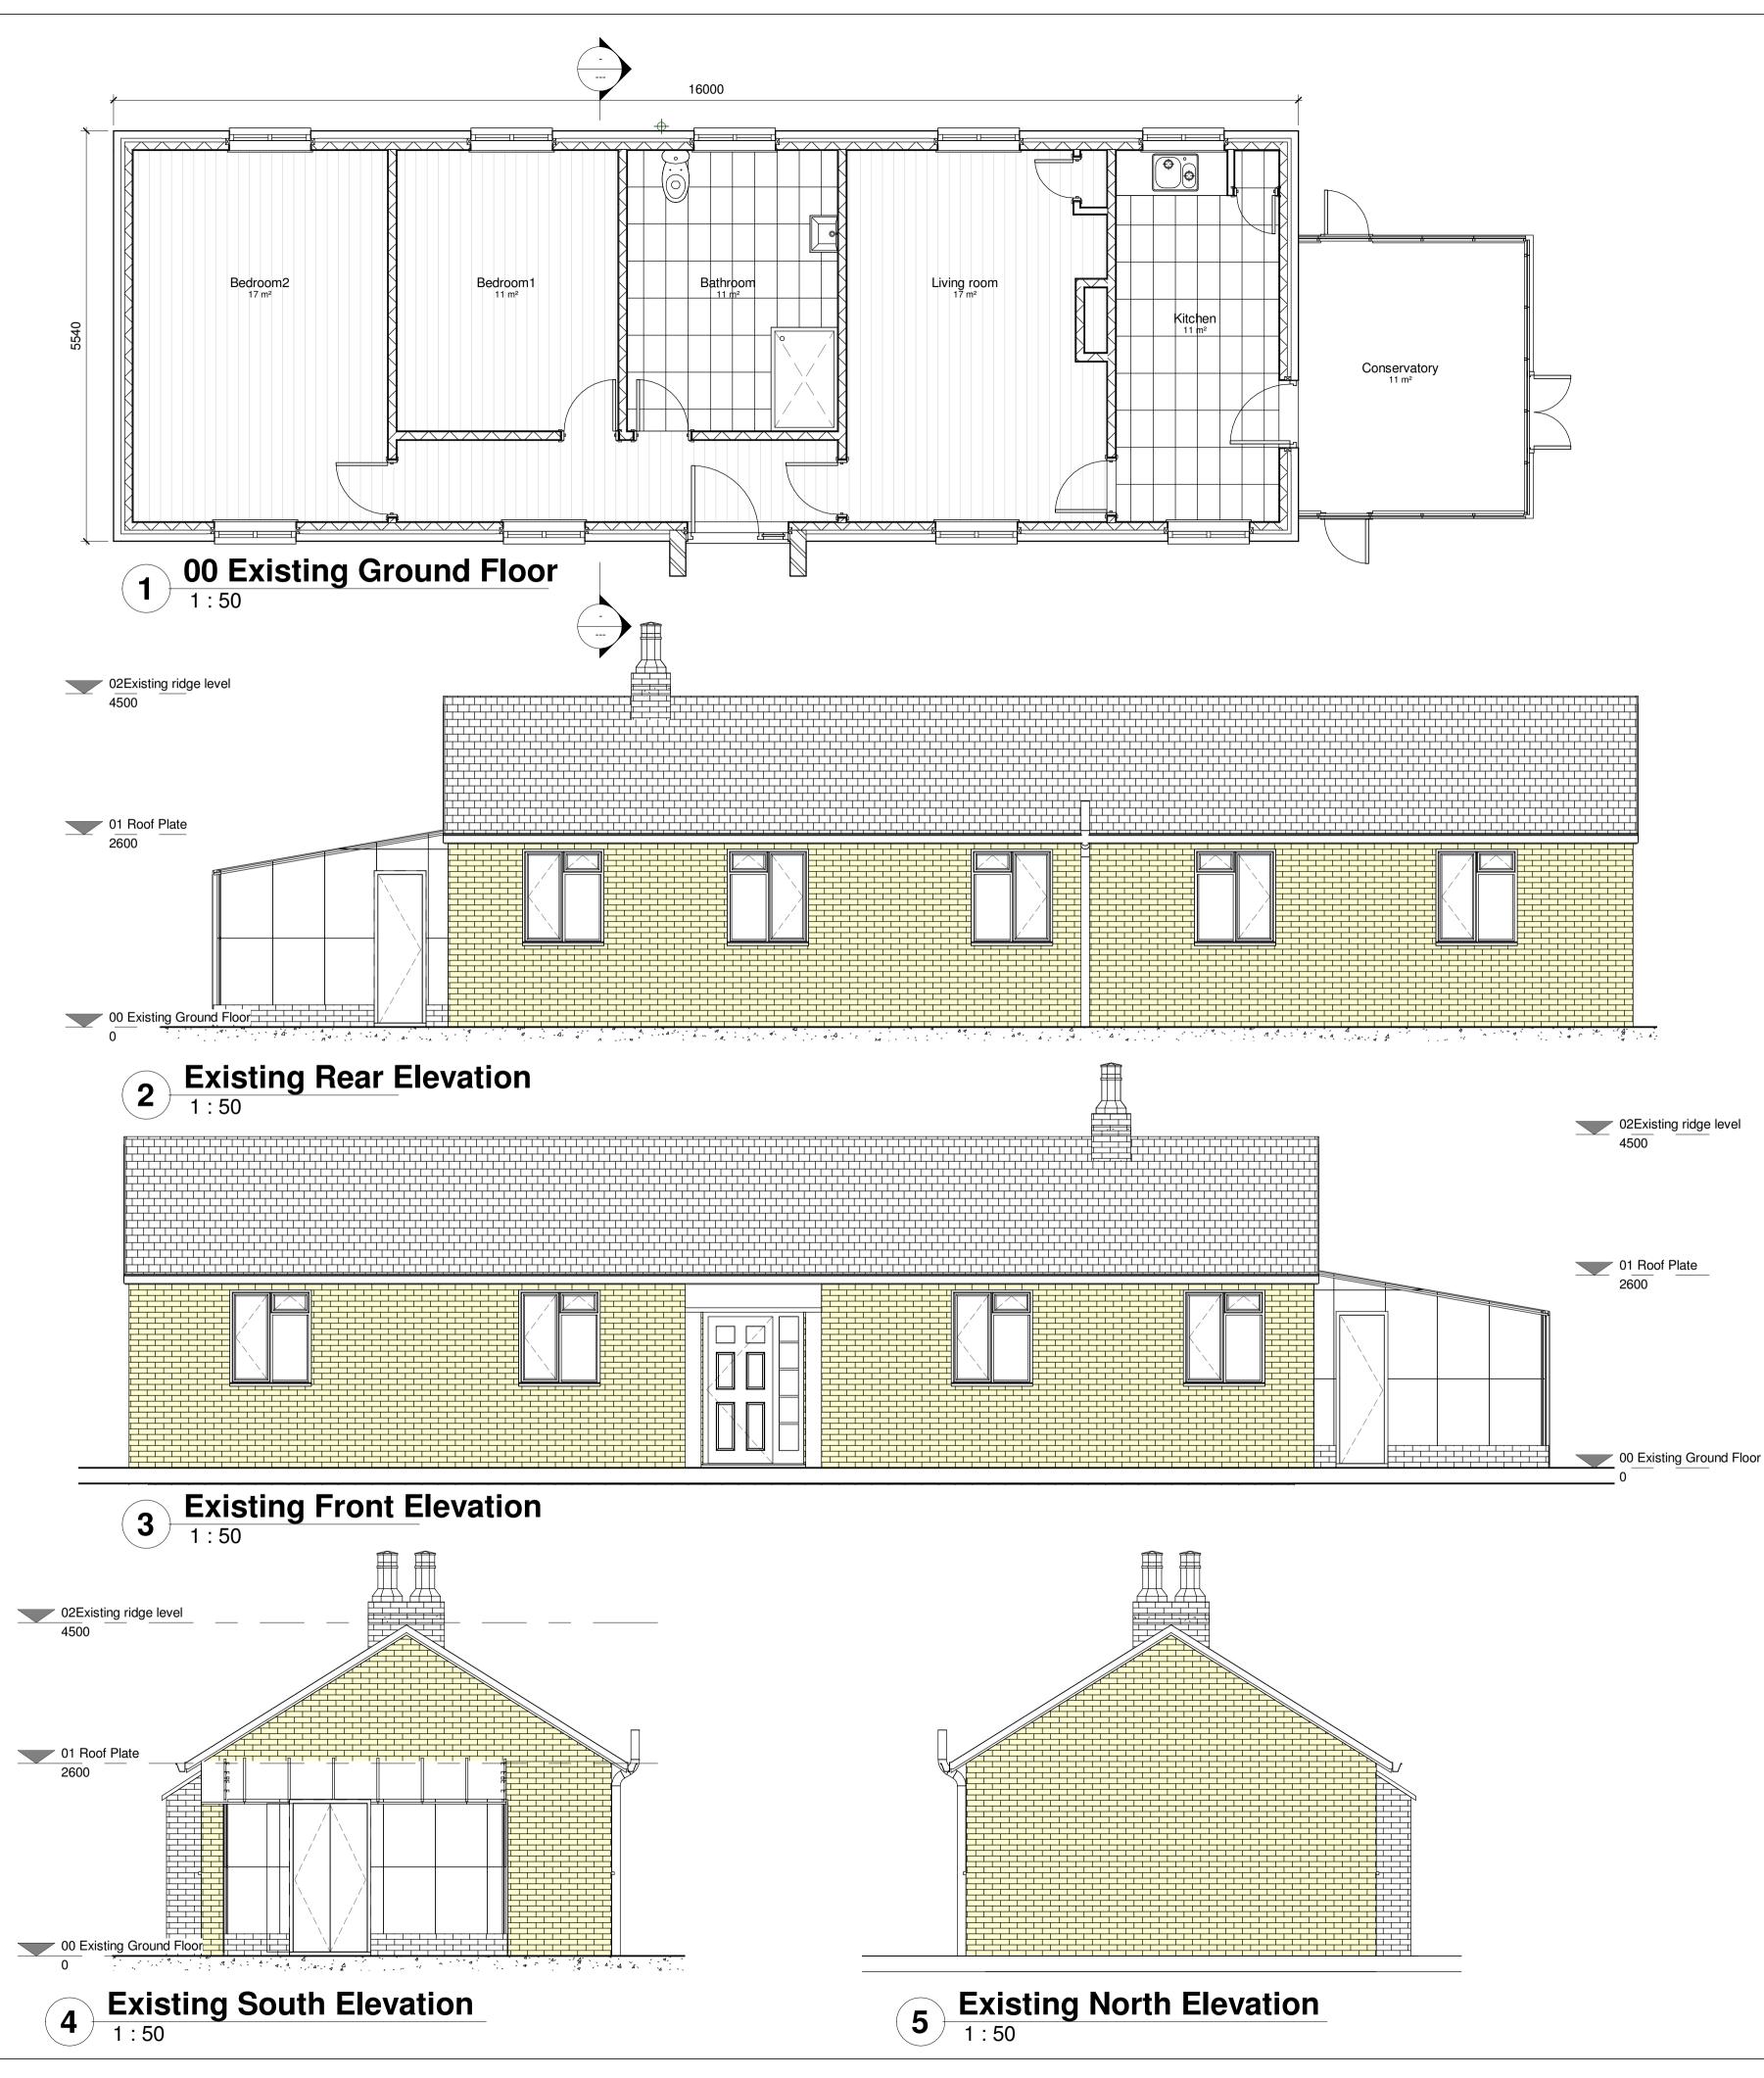

isting Plans and Elevations

| DRAWN BY      | D BY DATE |                |  |  |
|---------------|-----------|----------------|--|--|
| Ivar Selter   |           | 24/11/2023     |  |  |
| SCALE (@ A1)  |           | PROJECT NUMBER |  |  |
| As indicated  |           | 3HALL/23       |  |  |
| DRAWING NUMBE | REV       |                |  |  |
| 101           |           |                |  |  |

proofing of any element to be specified

prietary products shall be installed in e with manufacturers written

Aterials Schedule

ersion into habitable space incorporating roof height /Rear Dormer and Front slope lights and Erection of rear single storey 5.0m deep /Demolition of Conservatory Farm Bungalow Waldington Road Chilton Sudbury Suffolk CO10 0PS