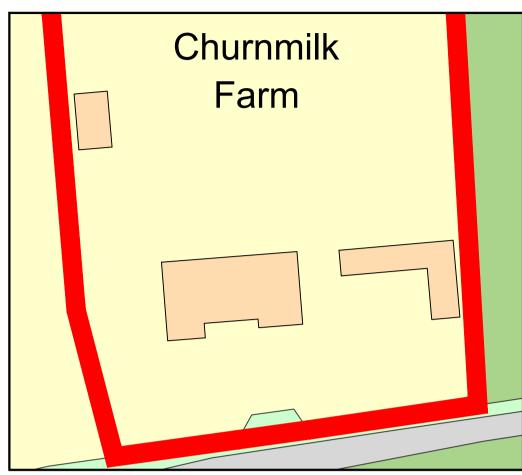

## Proposed Cartlodge Elevations Scale 1:100

0 1m 2 3 4 5 6 7 8

Scale Bar 1:100

Existing Site Plan Scale 1:500 0 5m 10 15 20 25 30 35 40 Scale Bar 1:500

<u>Notes</u>

Location Plan Scale 1:2500 0 5 10 15 20 25 50 75 Scale Bar 1:2500