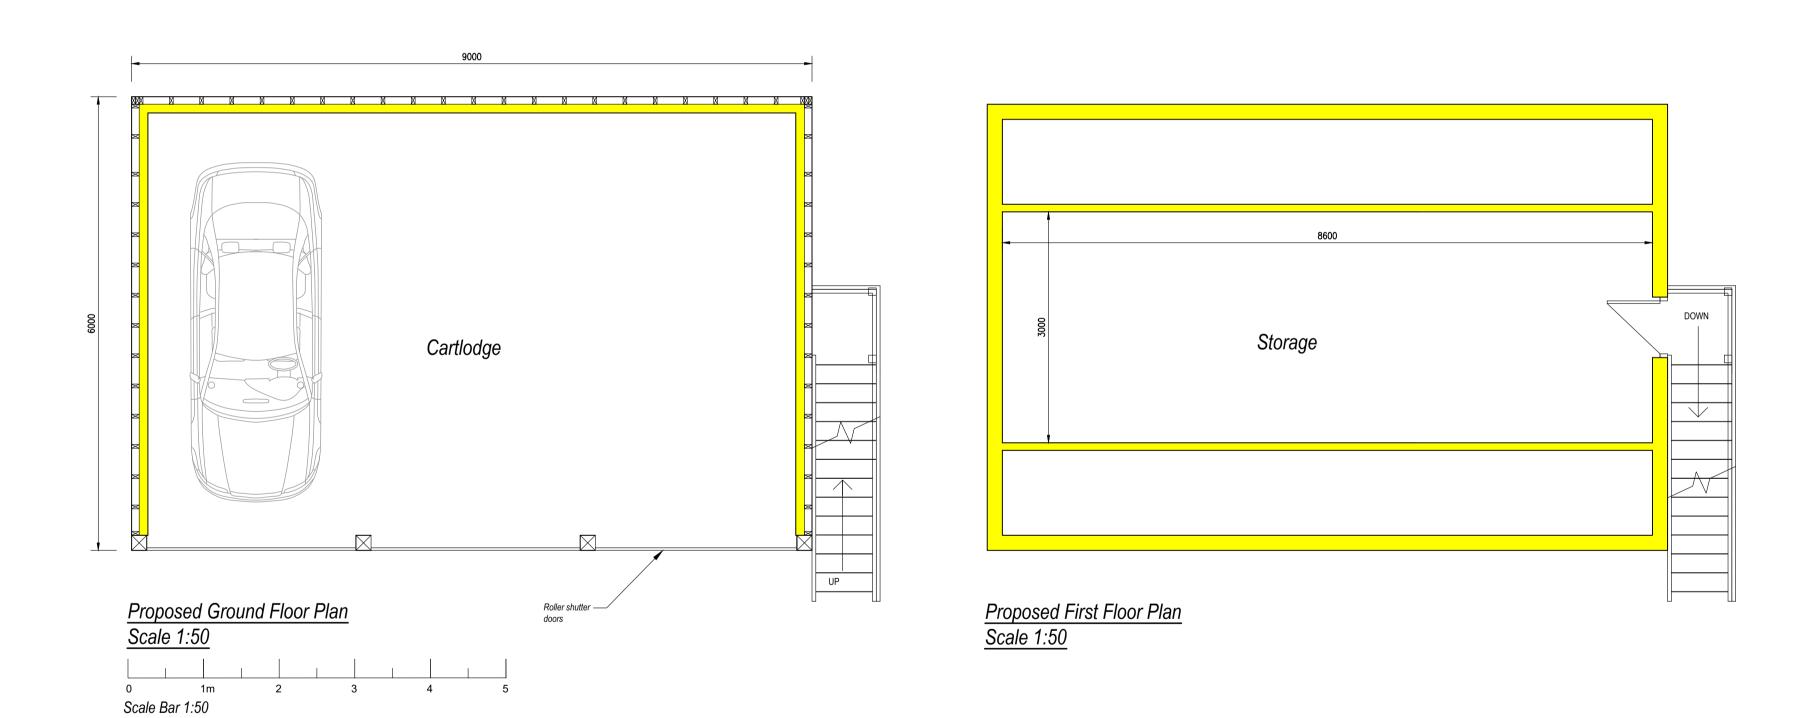

## Proposed Cartlodge Elevations Scale 1:100

0 1m 2 3 4 5 6 7 8

Scale Bar 1:100

Existing Site Plan Scale 1:500 0 5m 10 15 20 25 30 35 40 Scale Bar 1:500

<u>Notes</u>

Location Plan Scale 1:2500 0 5 10 15 20 25 50 75 Scale Bar 1:2500