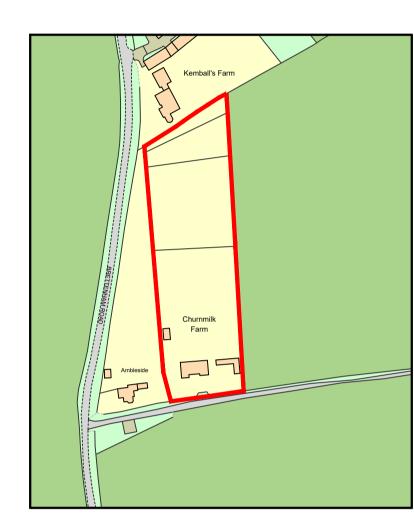

## Proposed Cartlodge Elevations Scale 1:100

0 1m 2 3 4 5 6 7 8

Scale Bar 1:100

Existing Site Plan Scale 1:500 0 5m 10 15 20 25 30 35 40 Scale Bar 1:500

<u>Notes</u>

Location Plan Scale 1:2500 0 5 10 15 20 25 50 75 Scale Bar 1:2500