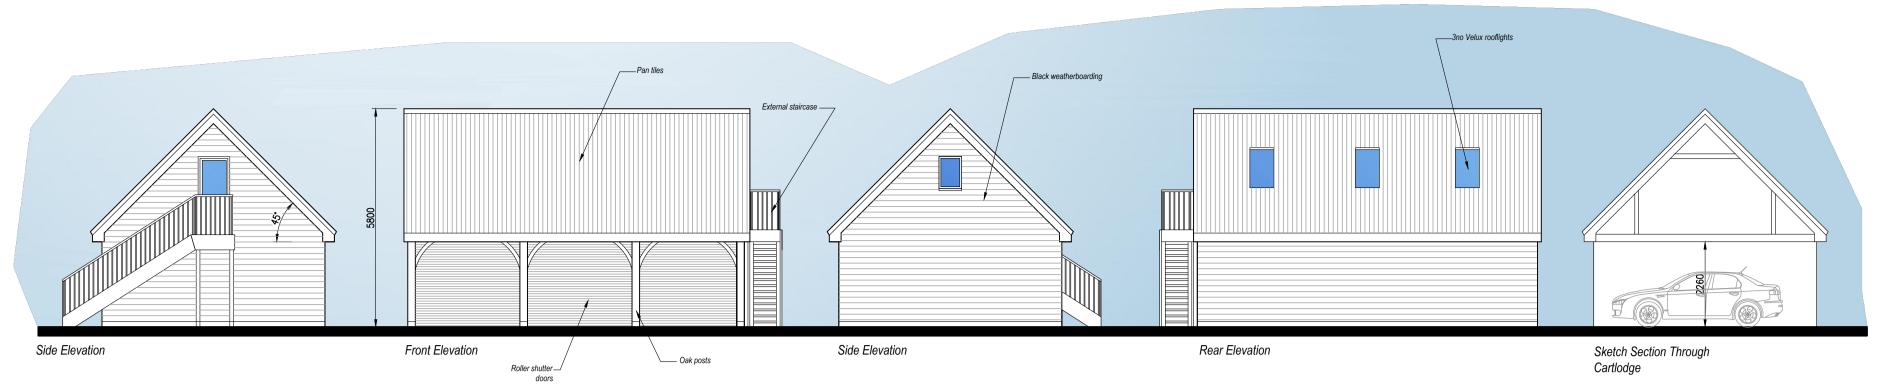

## Proposed Cartlodge Elevations Scale 1:100

0 1m 2 3 4 5 6 7 8

Scale Bar 1:100

Existing Site Plan Scale 1:500 0 5m 10 15 20 25 30 35 40 Scale Bar 1:500

<u>Notes</u>

Location Plan Scale 1:2500 0 5 10 15 20 25 50 75 Scale Bar 1:2500