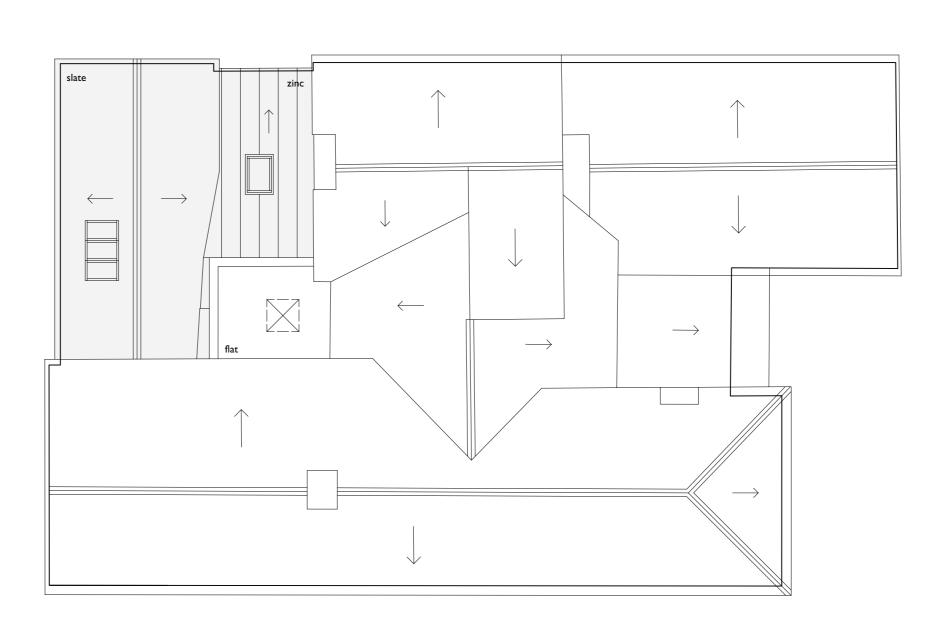

## Roof Plan

## Proposed Materials

Painted brickwork plinth. Natural slate. Standing seam zinc over Laundry.

Purpose made oak. Steel rooflights. Black uPVC to match existing.