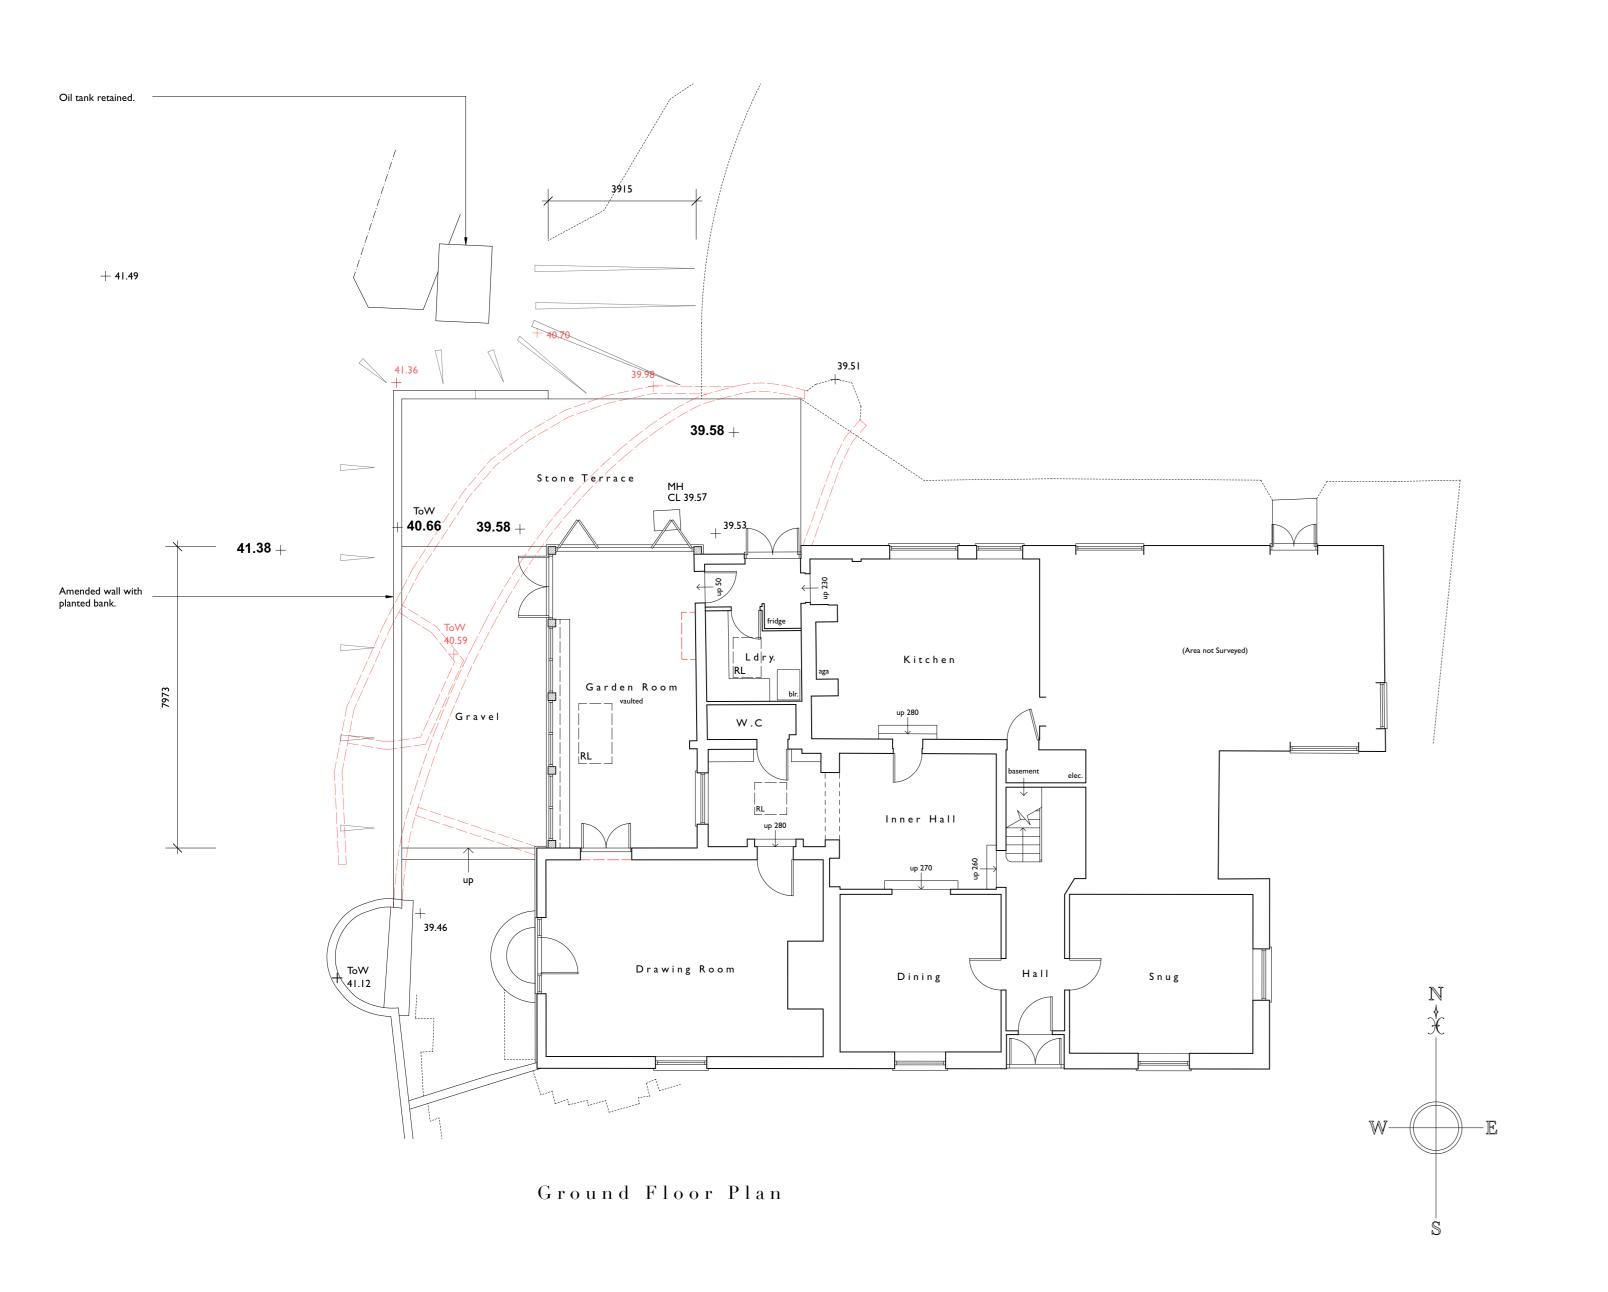

## Proposed Materials

Painted brickwork plinth. Natural slate. Standing seam zinc over Laundry.

Purpose made oak. Steel rooflights. Black uPVC to match existing.