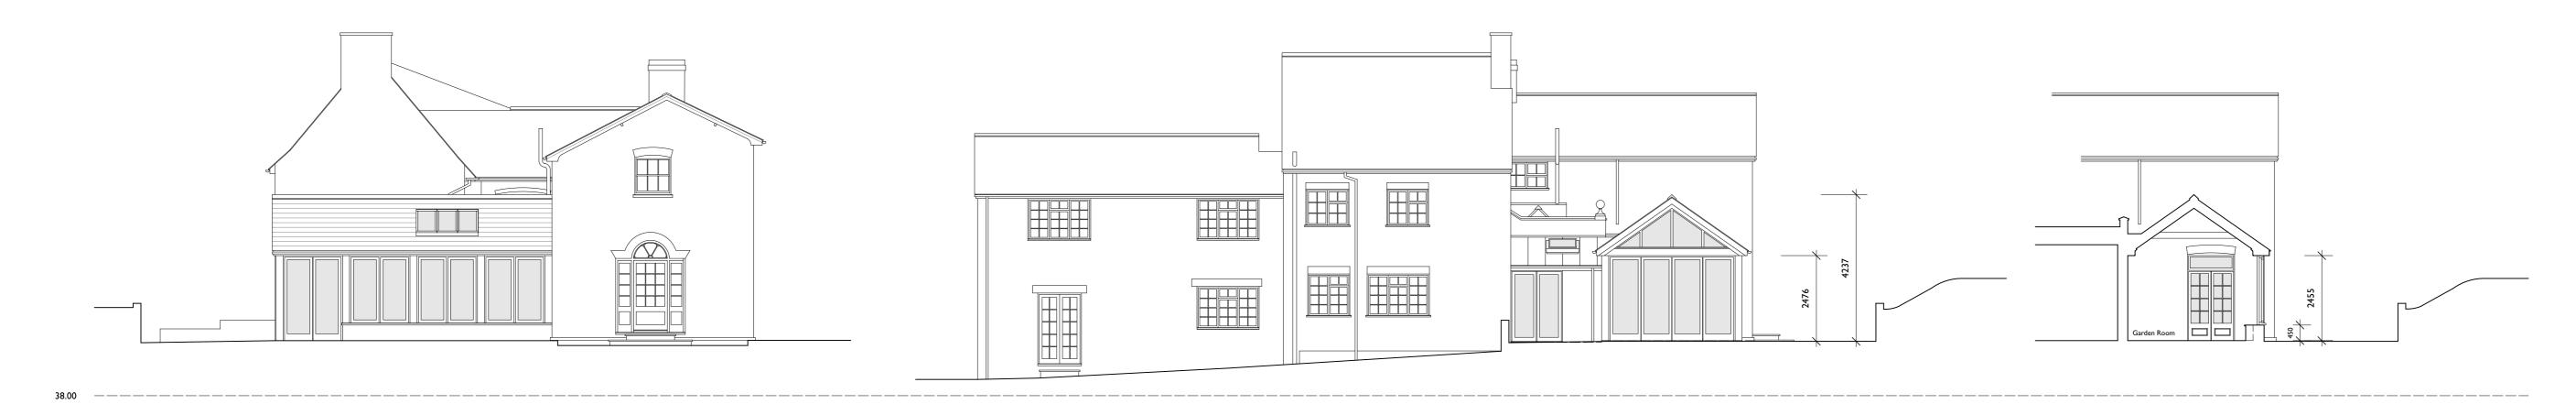

West Elevation

North Elevation

## North Elevation Part Section

## Proposed Materials

Painted brickwork plinth. Natural slate. Standing seam zinc over Laundry.

Purpose made oak. Steel rooflights. Black uPVC to match existing.





## Roof Plan

## DESIGN FOUNTAIN HOUSE STUDIO THE STREET EAST BERGHOLT COLCHESTER CO7 6TB

Telephone: 01206 299477 Email: enquiries@rogerbalmerdesign.co.uk

ROGER BALMER

| Client                                                                                                                   | Project                          |      | Drawing                          |
|--------------------------------------------------------------------------------------------------------------------------|----------------------------------|------|------------------------