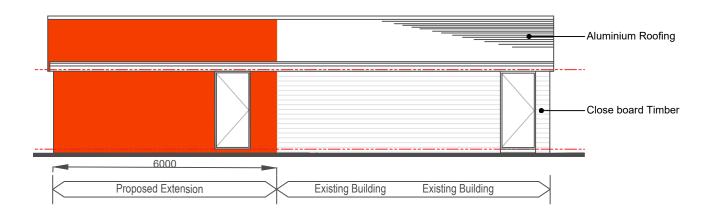

Aluminium Roofing

Close board Timber

Proposed Extension

Proposed Rear North Easterly Elevation (B)

Proposed Front South westerly Elevation (A)

Scale 1:100

Proposed Rear North Easterly Elevation (B)

Scale 1:100