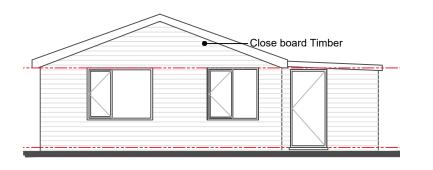

Aluminium Roofing

Close board Timber

Proposed Extension

Proposed Rear North Easterly Elevation (B)

Proposed Front South westerly Elevation (A)

Scale 1:100

Proposed Rear North Easterly Elevation (B)

Scale 1:100