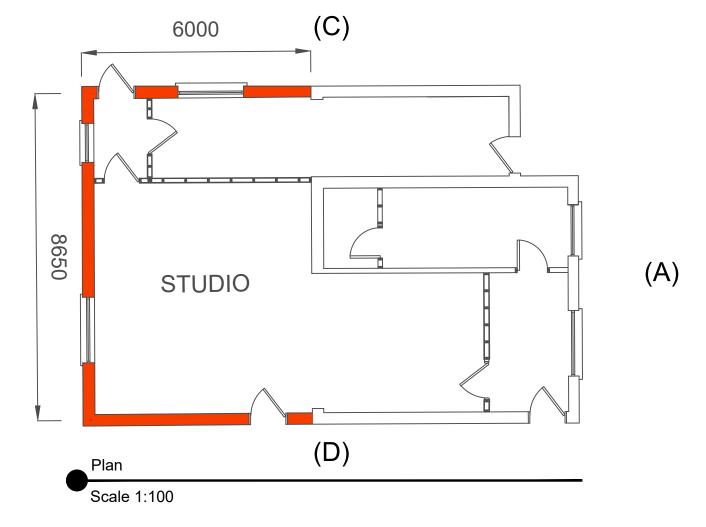

Proposed Side South Easterly Elevation (C)
Scale 1:100

Proposed Side North westerly Elevation (D)

Scale 1:100

(B)

Victoria House Market Place Hadleigh Suffolk IP7 5DL Tel: 01473 807754 E-Mail: office@architectureone.co.uk Mr Neil Parnham
ect 25 Fen View

Suffolk

Washbrook, Ipswich

Drawing Proposed Elevations
Proposed Floor Plans

November 2023

Scale Bar

0 .5 1 2 3 4 {

No dimensions to be scaled from drawing.
The contractor should check all dimensions on site.