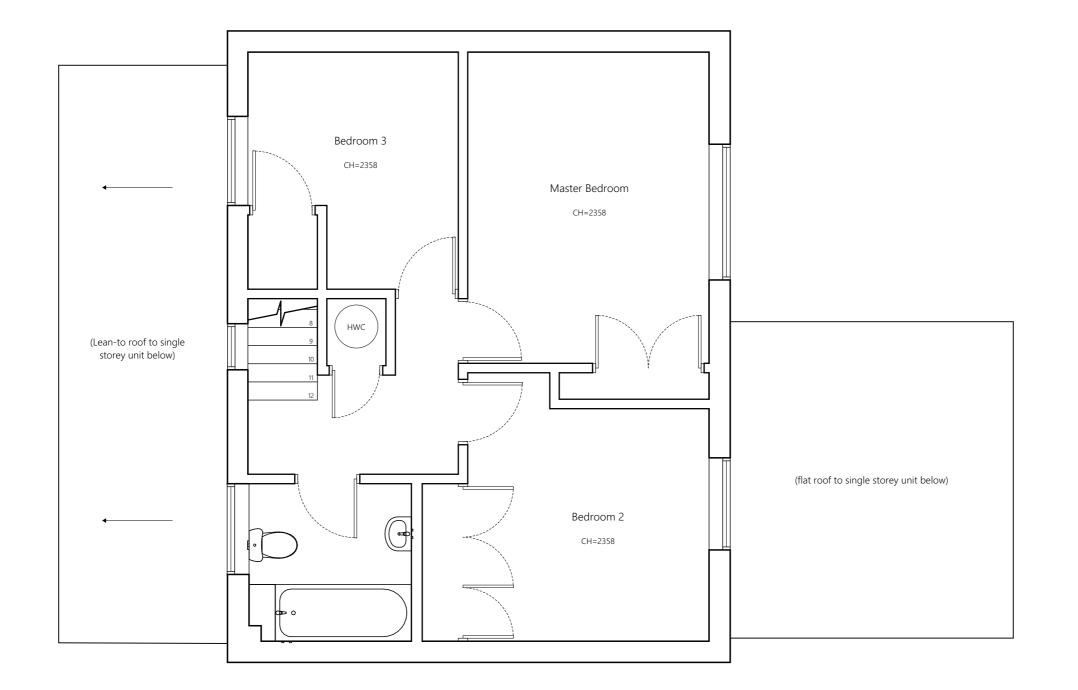

## 2 Blenhiem Drive

Address: Thurston,
Bury St.Edmunds,
Suffolk.
IP31 3RD.

Drawing Name: Existing First Floor Plan

Drawing Status: SURVEY

Drawn by: SL

Date: 12/09/23

Date:

Revision: