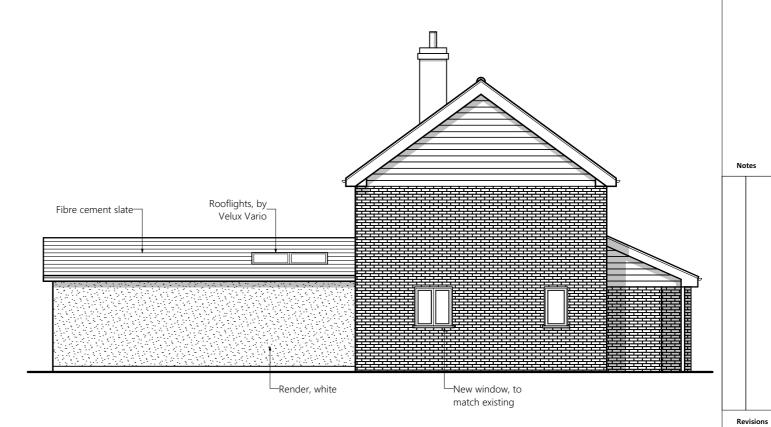

1:100

Drawn by: Checked by: Drawing Scale: 1:100 @ A3

Drawing Status: Planning

Layout ID: 145-23/P/50 Revision:

Date: 21/11/23

Date:

Loftus Architects

53 Manning Road, Bury St.Edmunds, Suffolk. IP32 7GF. Tel: 01284 615533 Mob: 07715 208480 Email: simon@loftusarchitects.co.uk www.loftusarchitects.co.uk