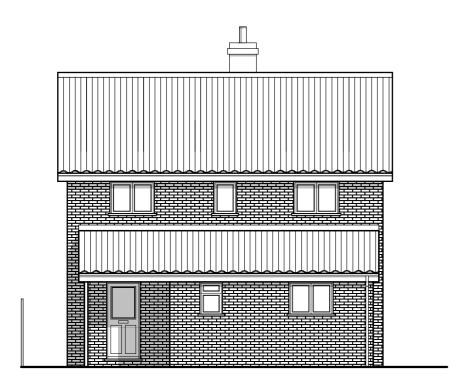

Proposed North East Elevation (no change)

Client:

Job Title:

Address:

Thurston, Bury St.Edmunds, Suffolk. IP31 3RD.

Drawing Name: Proposed Elevations

Mr and Mrs Bradfield

**Proposed South East Elevation** 1:100