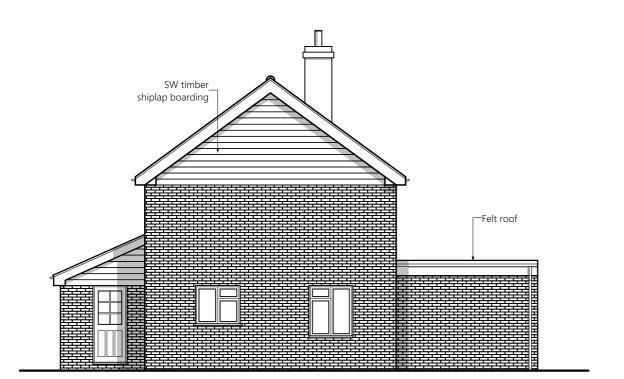

Drawing Status: SURVEY

Drawn by: SL Date: 12/09/23

Date:

Revision:

Checked by:

Drawing Scale: 1:100 @ A3

Layout ID: 145-23/S/1004

Existing North West Elevation 1:100