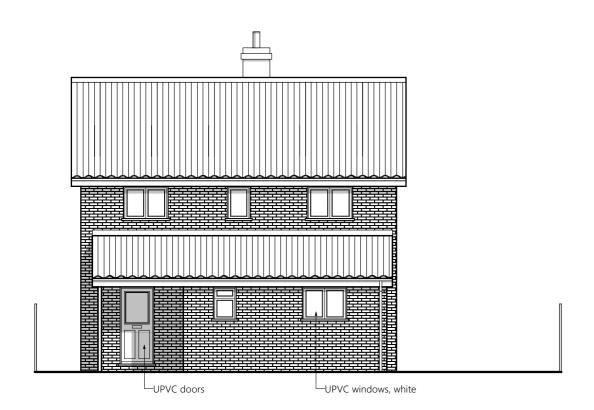

1:100

Existing South East Elevation 1:100

**Existing North East Elevation** 

Concrete pantiles

Concrete pantiles

Existing South West Elevation 1:100

53 Manning Road, Bury St.Edmunds, Suffolk. IP32 7GF. Tel: 01284 615533 Mob: 07715 208480