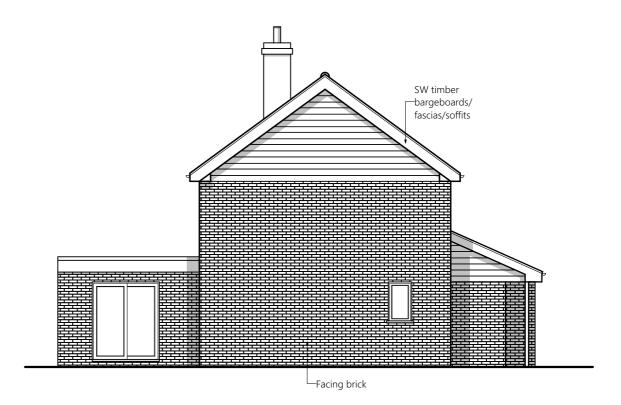

1:100

Existing South East Elevation 1:100

**Existing North East Elevation** 

Concrete pantiles

Concrete pantiles

Existing South West Elevation 1:100

53 Manning Road, Bury St.Edmunds, Suffolk. IP32 7GF. Tel: 01284 615533 Mob: 07715 208480