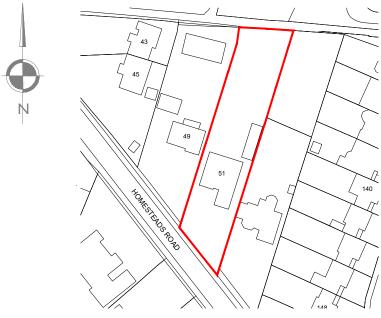

Site Location Plan Ordnance Survey 100053143

NOTES ORIGINAL A3

NOTE: Site boundary information taken from OS Data and does not necessarily indicate legal title deed information.

CLIENT NAME Mr & Mrs Payne COUNTRY United Kingdom DISCIPLINE CODE DISCIPLINE DESCRIPTION Design

DO NOT SCALE FROM THESE DRAWINGS UNLESS FOR PLANNING PURPOSES.
ALL DESIGN AND DRAWING INFORMATION BELONGS TO FRYER PLANNING LTD. COPYRIGHT PROTECTED © FRYER PLANNING LTD

51 Homesteads Road, Basingstoke RG22 5LQ Site Location Plan
SCALE
PAPER SZER CONSTRUCTION