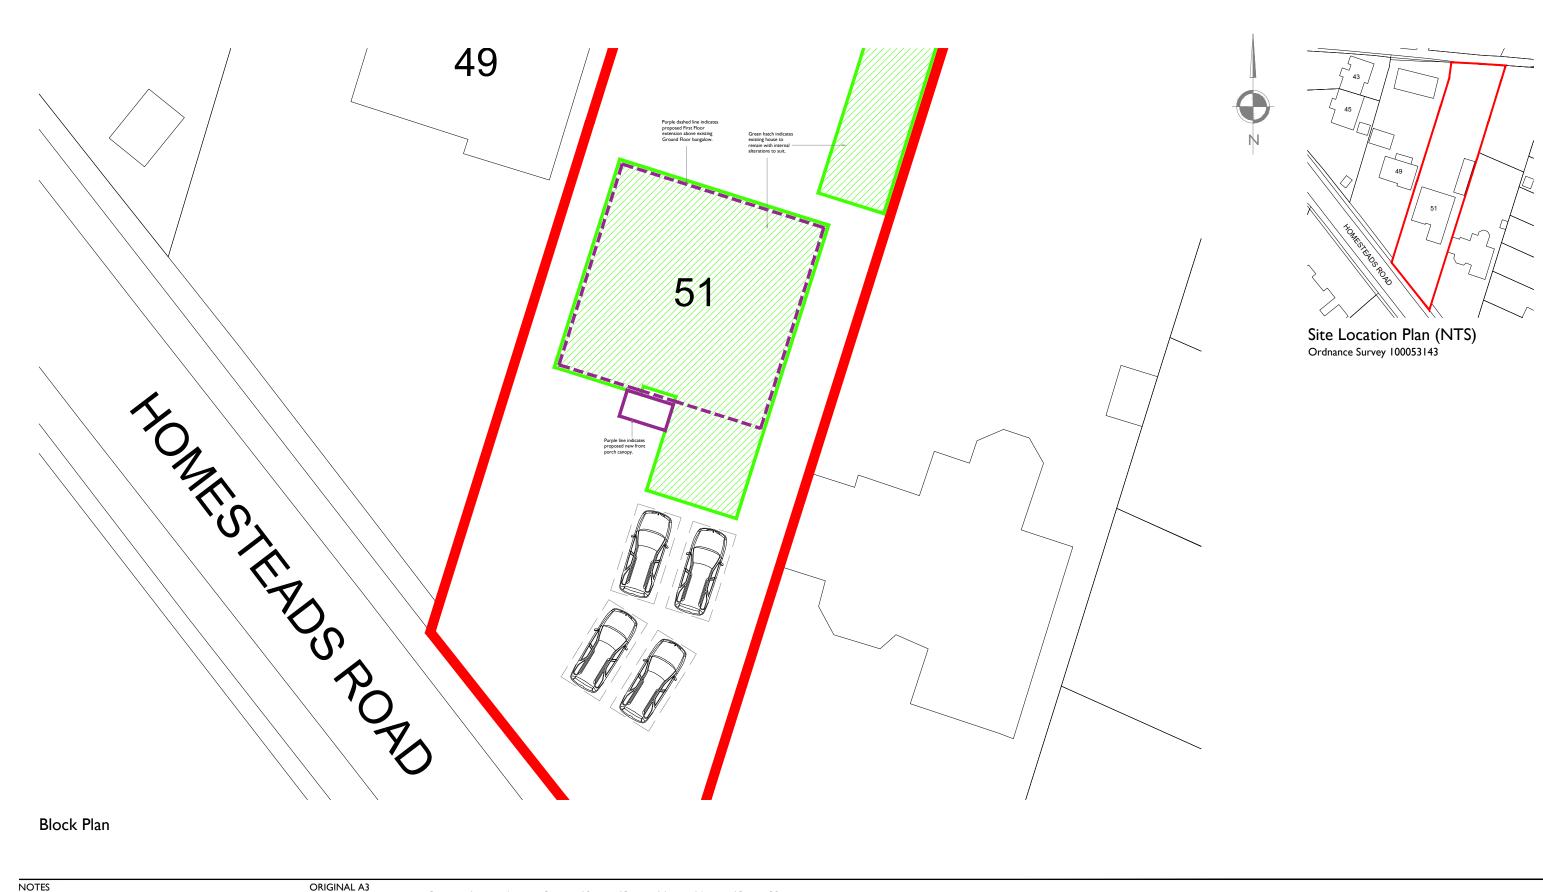

4. SURVEY INFORMATION HAS BEEN TAKEN USING LASER MEASURER AND MAY BE OPEN TO MINOR TOLERANCES. ALL SETTING OUT INFORMATION MUST BE CHECKED PRIOR TO CONSTRUCTION BY THE APPOINTED BUILDER TO ENSIGNED. 51 Homesteads Road, Basingstoke RG22 5LQ FOR PLANNING APPROVAL
PAPERS ZER CONSTRUCTION
DATE
AND CONSTRUCTION does not necessarily indicate legal title deed information. 1:200 DRAWING CONSULTANT Block Plan CLIENT NAME 5. UNDERGROUND DRAINAGE SCHEME IS BASED ON LIMITED ON-SITE SURYEY INFORMATION AND FRYER PLANNING WILL NOT BE HELD RESPONSIBLE FOR ANY DESIGN OR CONSTRUCTION COSTS/IMPLICATIONS RESULTING IN INCORRECT INFORMATION. FRYER/PLANNING Mr & Mrs Payne SCALE PAPER S/ZE R 1:200 @ A3 OA3 DO NOT SCALE FROM THESE DRAWINGS UNLESS FOR PLANNING PURPOSES.
ALL DESIGN AND DRAWING INFORMATION BELONGS TO FRYER PLANNING LTD. COPYRIGHT PROTECTED © FRYER PLANNING LTD CHECKED COUNTRY LFF United Kingdom A: Fryer Planning Ltd, 32 Dovecote Way, Basingstoke, RG24 8HU T: 01256 883013 M: 07935 947897 E: lee@fryerplanning.co.uk W: www.fryerplanning.co.uk Company Registration Number: 11953874 CONSULTANT PROJECT No DRAWING No STATUS REV DISCIPLINE CODE DISCIPLINE DESCRIPTION 098 1265 PL Design