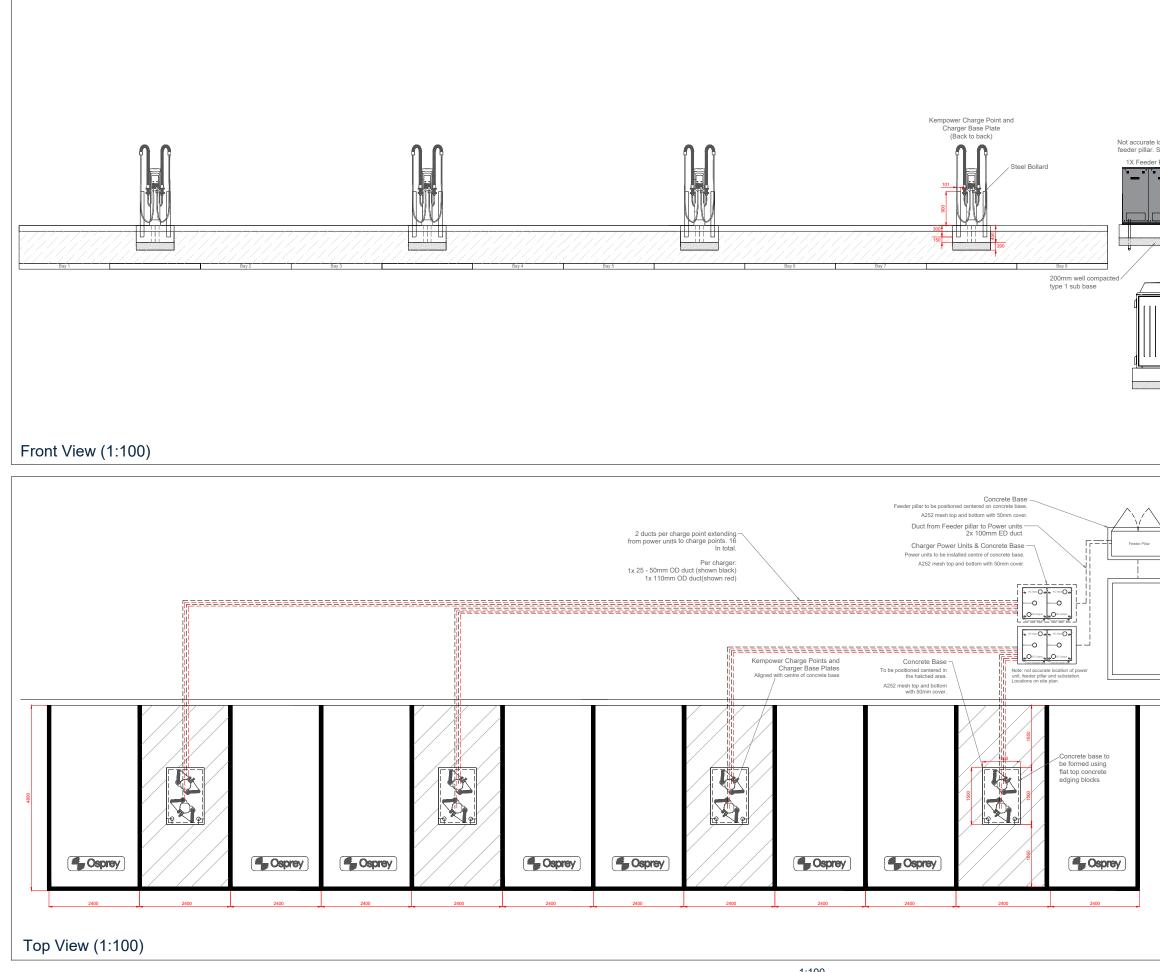

|                                                                                                | Notes:                                                                                                                                     |
|------------------------------------------------------------------------------------------------|--------------------------------------------------------------------------------------------------------------------------------------------|
|                                                                                                | FOR GUIDANCE ONLY                                                                                                                          |
| Not accurate location of<br>Power unit. See Site plan<br>Charger Power Unit &<br>Concrete Base |                                                                                                                                            |
| Not accurate location of Substation.                                                           |                                                                                                                                            |
|                                                                                                |                                                                                                                                            |
| Robitation                                                                                     | Osprey                                                                                                                                     |
|                                                                                                | Osprey Charging Network Ltd<br>3rd Floor, Martin House, 5 Martin Lane,<br>London, EC4R 0DP<br>T: 0800 058 8400<br>www.ospreycharging.co.uk |
| 8m 10m                                                                                         | Elevation Plan<br>SCALE AT A3:<br>1:100/1:100                                                                                              |

<sup>1:100</sup> 2m 0 2m 4m 6m