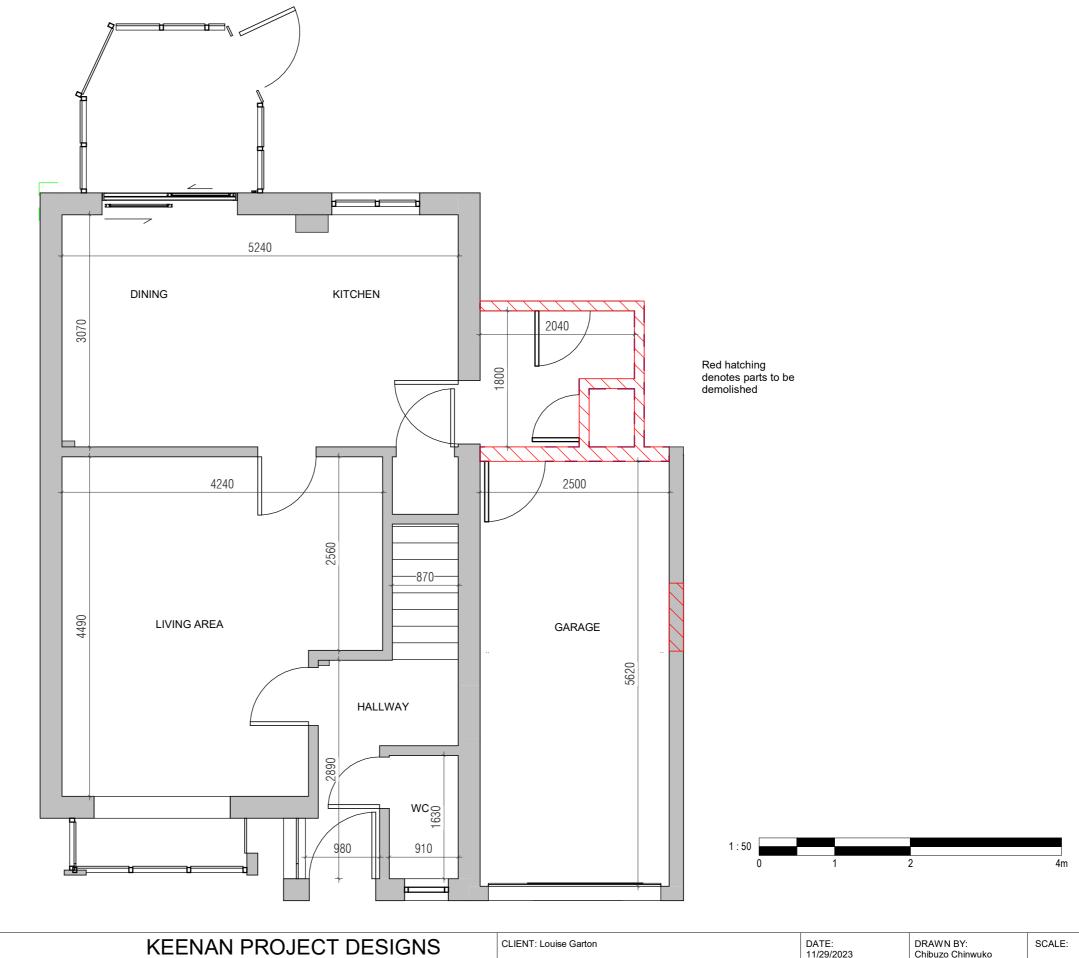

ALL DIMS IN MILLIMETERS UNLESS NOTED OTHERWISE DO NOT SCALE EXCEPT FOR PLANNING PURPOSES IF IN DOUBT - ASK

**EXISTING GROUND FLOOR PLAN** 

THIS DRAWING IS CONFIDENTIAL AND IS THE PROPERTY OF KEENAN PROJECT DESIGNS LTD
© COPYRIGHT

KEENAN PROJECT DESIGNS

| CLIENT: Louise Garton                          | DATE:<br>11/29/2023           | DRAWN BY:<br>Chibuzo Chinwuko | SCALE:<br>1:50@A3<br>1:25@A1 |
|------------------------------------------------|-------------------------------|-------------------------------|------------------------------|
| ADDRESS: 23 Petrel Croft, Basingstoke RG22 5JY | PROJECT LEAD:<br>Awwal Kazeem | DRAWING NO: 2262              | REV: C                       |