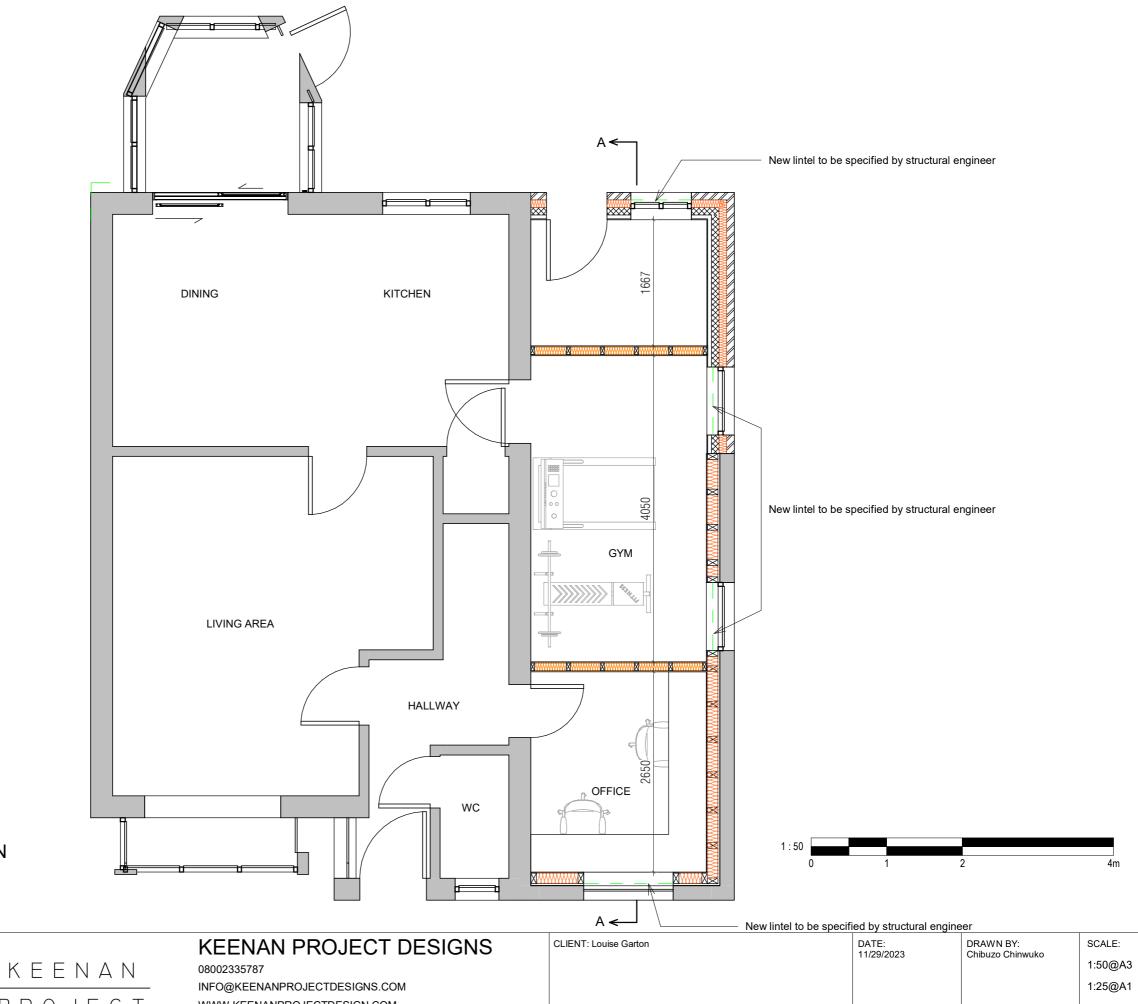

PROPOSED GROUND FLOOR PLAN

ALL DIMS IN MILLIMETERS UNLESS NOTED OTHERWISE DO NOT SCALE EXCEPT FOR PLANNING PURPOSES IF IN DOUBT - ASK

THIS DRAWING IS CONFIDENTIAL AND IS THE PROPERTY OF KEENAN PROJECT DESIGNS LTD
© COPYRIGHT

PROJECT DESIGNS

WWW.KEENANPROJECTDESIGN.COM

| New linter to be specified by structural engineer |                               |                               |                              |  |  |
|---------------------------------------------------|-------------------------------|-------------------------------|------------------------------|--|--|
| CLIENT: Louise Garton                             | DATE:<br>11/29/2023           | DRAWN BY:<br>Chibuzo Chinwuko | SCALE:<br>1:50@A3<br>1:25@A1 |  |  |
| ADDRESS: 23 Petrel Croft, Basingstoke RG22 5JY    | PROJECT LEAD:<br>Awwal Kazeem | DRAWING NO: 2262              | REV: C                       |  |  |