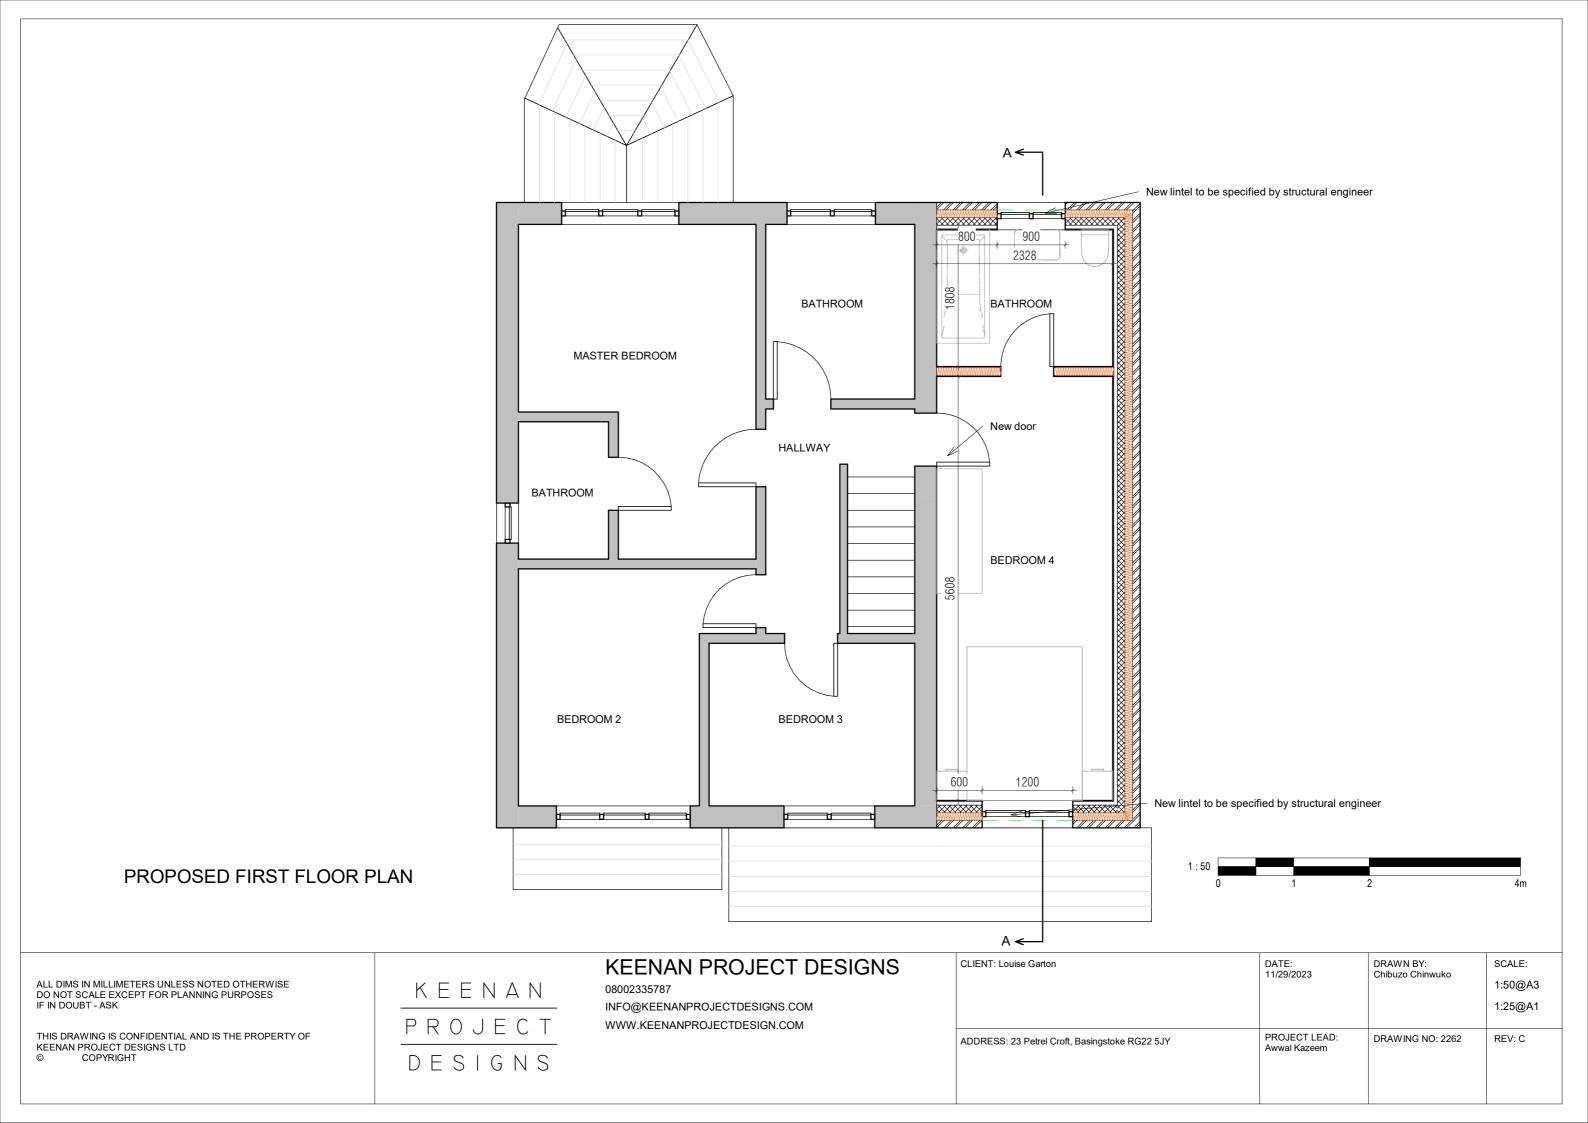

# KEENAN PROJECT DESIGNS

| CLIENT: Louise Garton                          | DATE:<br>11/29/2023           | DRAWN BY:<br>Chibuzo Chinwuko | SCALE:<br>1:1250<br>1:500 |
|------------------------------------------------|-------------------------------|-------------------------------|---------------------------|
| ADDRESS: 23 Petrel Croft, Basingstoke RG22 5JY | PROJECT LEAD:<br>Awwal Kazeem | DRAWING NO: 2262              | REV: C                    |

ALL DIMS IN MILLIMETERS UNLESS NOTED OTHERWISE DO NOT SCALE EXCEPT FOR PLANNING PURPOSES IF IN DOUBT - ASK

THIS DRAWING IS CONFIDENTIAL AND IS THE PROPERTY OF KEENAN PROJECT DESIGNS LTD
© COPYRIGHT

KEENAN
PROJECT
DESIGNS

## **KEENAN PROJECT DESIGNS**

| CLIENT: Louise Garton                          | DATE:<br>11/29/2023           | DRAWN BY:<br>Chibuzo Chinwuko | SCALE:<br>1:50@A3<br>1:25@A1 |
|------------------------------------------------|-------------------------------|-------------------------------|------------------------------|
| ADDRESS: 23 Petrel Croft, Basingstoke RG22 5JY | PROJECT LEAD:<br>Awwal Kazeem | DRAWING NO: 2262              | REV: C                       |