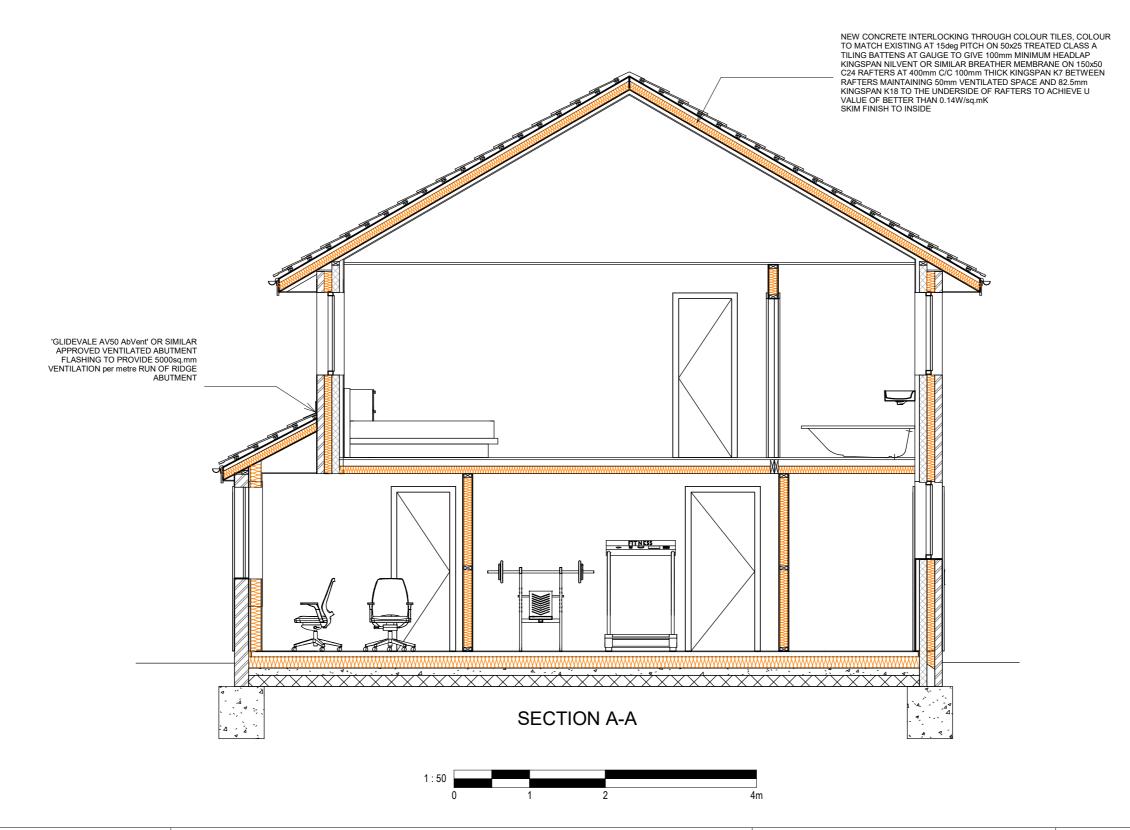

## **KEENAN PROJECT DESIGNS**

| CLIENT: Louise Garton                          | DATE:<br>11/29/2023           | DRAWN BY:<br>Chibuzo Chinwuko | SCALE:<br>1:50@A3<br>1:25@A1 |
|------------------------------------------------|-------------------------------|-------------------------------|------------------------------|
| ADDRESS: 23 Petrel Croft, Basingstoke RG22 5JY | PROJECT LEAD:<br>Awwal Kazeem | DRAWING NO: 2262              | REV: C                       |