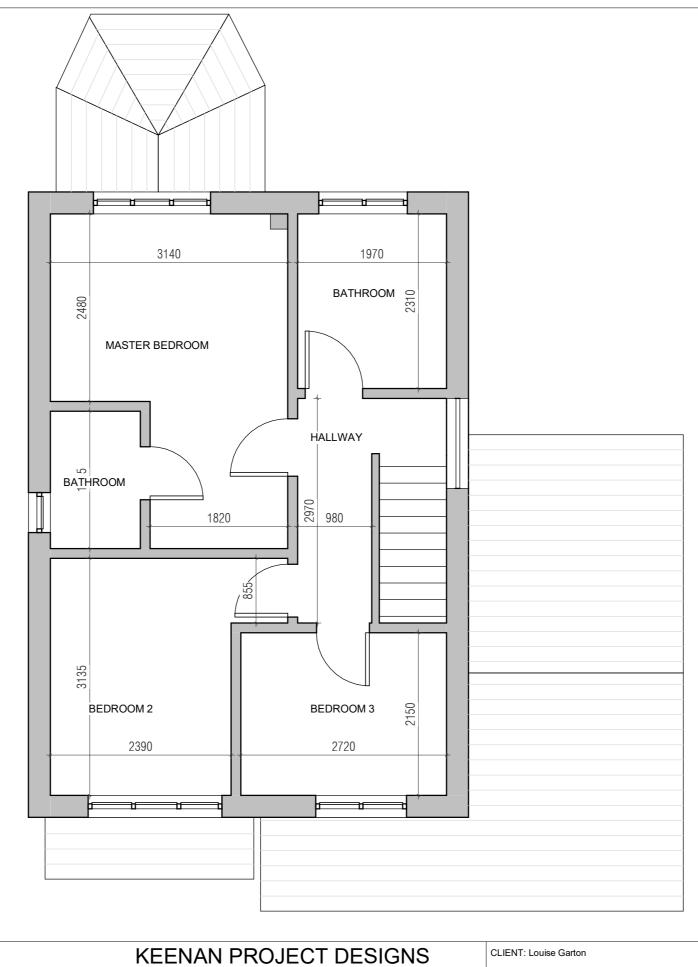

**EXISTING FIRST FLOOR PLAN** 

ALL DIMS IN MILLIMETERS UNLESS NOTED OTHERWISE DO NOT SCALE EXCEPT FOR PLANNING PURPOSES IF IN DOUBT - ASK

THIS DRAWING IS CONFIDENTIAL AND IS THE PROPERTY OF KEENAN PROJECT DESIGNS LTD
© COPYRIGHT

KEENAN PROJECT DESIGNS

| CLIENT: Louise Garton                          | DATE:<br>11/29/2023           | DRAWN BY:<br>Chibuzo Chinwuko | SCALE:  |  |
|------------------------------------------------|-------------------------------|-------------------------------|---------|--|
|                                                |                               |                               | 1:50@A3 |  |
|                                                |                               |                               | 1:25@A1 |  |
|                                                |                               |                               |         |  |
| ADDRESS: 23 Petrel Croft, Basingstoke RG22 5JY | PROJECT LEAD:<br>Awwal Kazeem | DRAWING NO: 2262              | REV: C  |  |
|                                                |                               |                               |         |  |
|                                                |                               |                               |         |  |
|                                                |                               |                               |         |  |