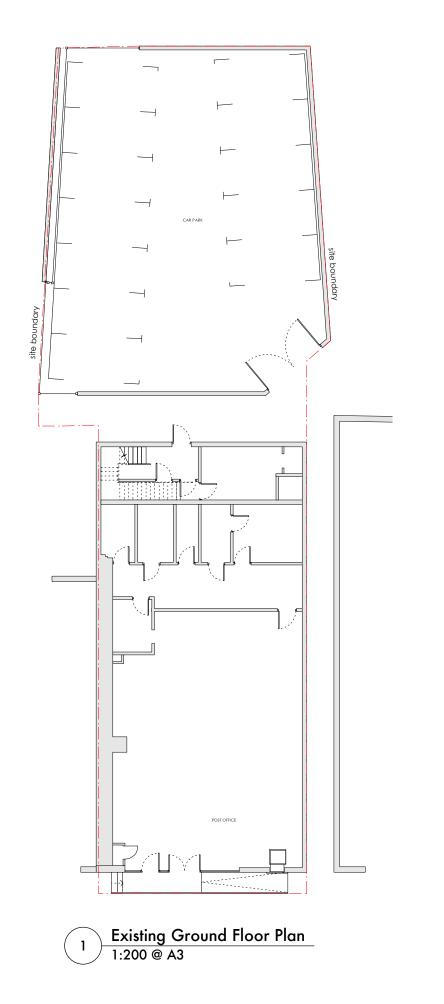

## NOTES:

Do not scale from this drawing.

Any discrepancies to be brought to the attention of the architect.

This drawing to be read in conjunction with other relevant drawings and the specification.

Copyright in this drawing remains the property of Studio Jayga Ltd. This drawing may not be copied or used without the permission of Studio Jayga.

Design intent only. Setting-out is based on outline survey only. All dimensions shown on this drawing are to be checked on site.



| project | 187-189 Rushey Green, Catford |
|---------|-------------------------------|
| stage   | Planning                      |
| client  | Mr Singh                      |
| drawing | Proposed Refuse & Cycle Store |
| scale   | 1:200/100 @ A3                |
| date    | Nov 2023                      |
|