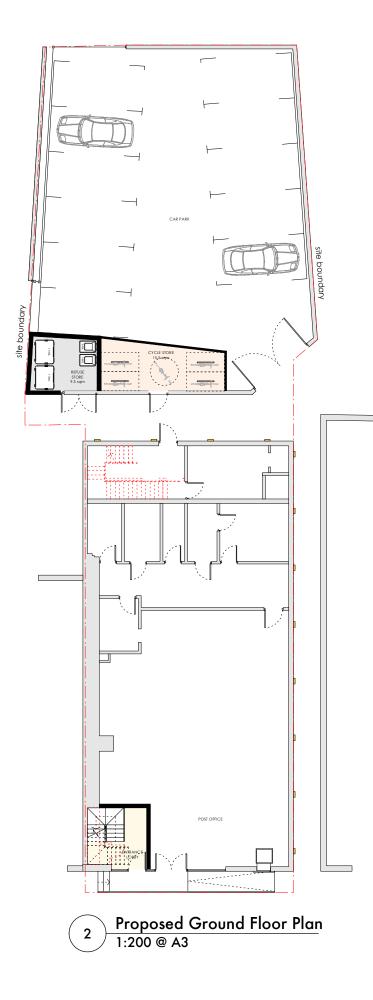

## NOTES:

Do not scale from this drawing.

Any discrepancies to be brought to the attention of the architect.

This drawing to be read in conjunction with other relevant drawings and the specification.

Copyright in this drawing remains the property of Studio Jayga Ltd. This drawing may not be copied or used without the permission of Studio Jayga.

Design intent only. Setting-out is based on outline survey only. All dimensions shown on this drawing are to be checked on site.



| project | 187-189 Rushey Green, Catford |
|---------|-------------------------------|
| stage   | Planning                      |
| client  | Mr Singh                      |
| drawing | Proposed Refuse & Cycle Store |
| scale   | 1:200/100 @ A3                |
| date    | Nov 2023                      |
| dw