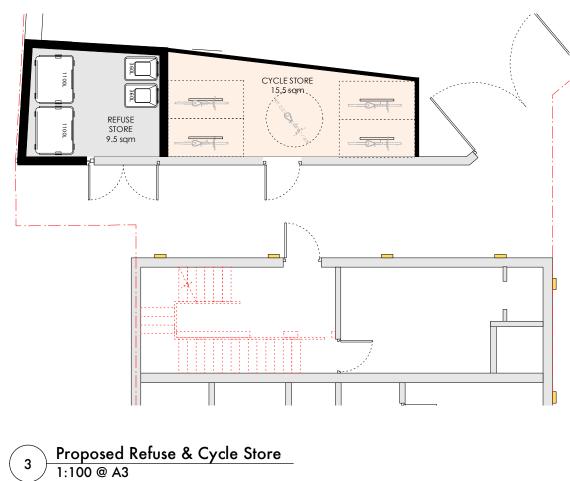

Design intent only. Setting-out is based on outline survey only. All dimensions shown on this drawing are to be checked on site.

| project | 187-189 Rushey Green, Catford |
|---------|-------------------------------|
| stage   | Planning                      |
| client  | Mr Singh                      |
| drawing | Proposed Refuse & Cycle Store |
| scale   | 1:200/100 @ A3                |
| date    | Nov 2023                      |
| dwg no  | 552-309                       |