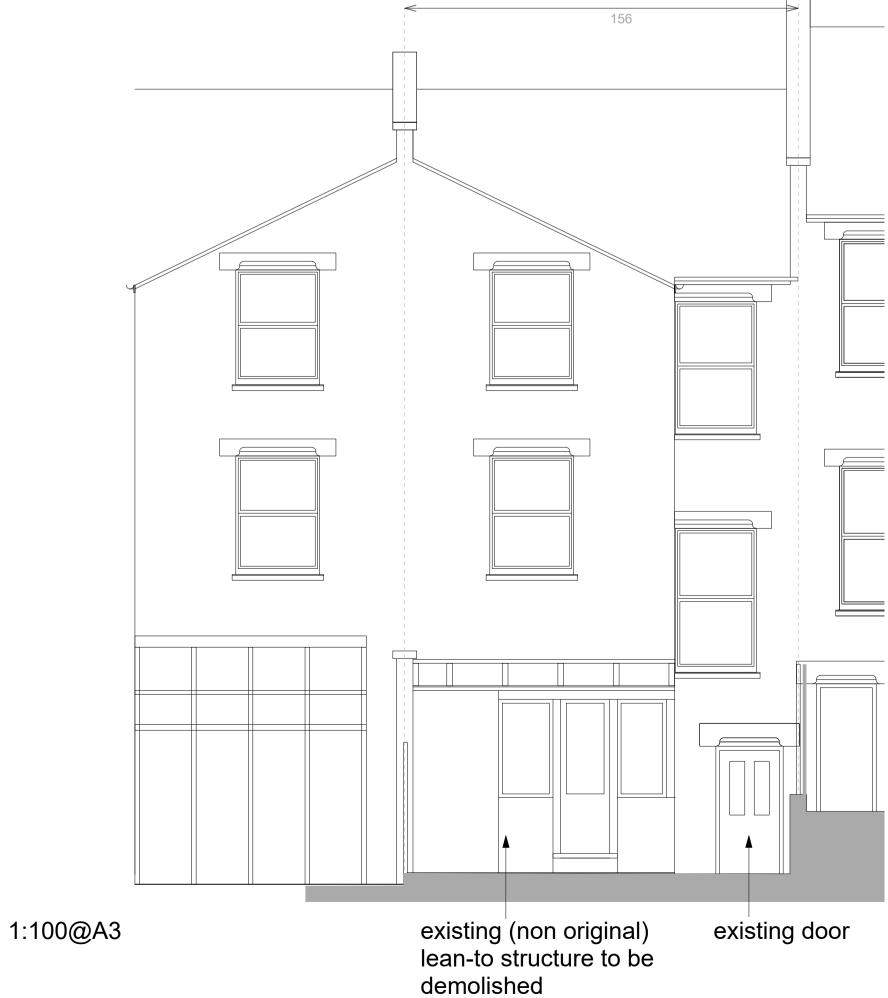

Rear (West) 1:50@A1, 1:100@A3

Copyright Hawkins Brown Architects LLP No implied license exists. This drawing should not be used to calculate areas for the purposes of valuation. Do not scale this drawing. All dimensions to be checked on site by the contractor and such dimensions to be their responsibility. All work must comply with relevant British Standards and Building Regulations requirements. Drawing errors and omissions to be reported to the architect. Revisions P1 - 15/1/23 - Planning Conservation Area **Consent Application** 159 St John Street London EC1V 4QJ mail@hawkinsbrown.com hawkinsbrown.com Hawkins\ Brown Project 156 Waller Rd London SE14 5LU Drawing Works to rear of property Existing Plans, Sections, Elevations Date Scale 1:50 @ A1 Nov 2023 Drawn by Checked by JM JM Job Number Status HB17037 Planning Drawing No. & Revision 231126\_04 P1