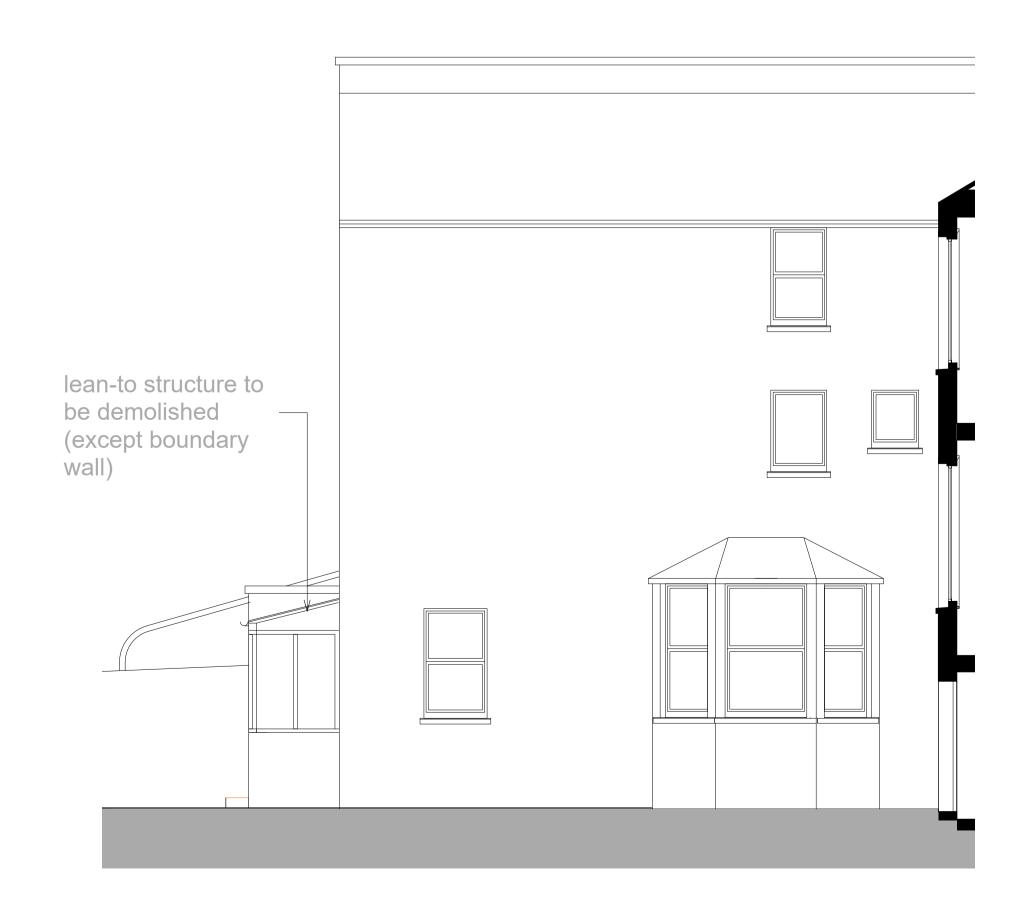

Rear (West) 1:50@A1, 1:100@A3

Copyright Hawkins Brown Architects LLP No implied license exists. This drawing should not be used to calculate areas for the purposes of valuation. Do not scale this drawing. All dimensions to be checked on site by the contractor and such dimensions to be their responsibility. All work must comply with relevant British Standards and Building Regulations requirements. Drawing errors and omissions to be reported to the architect. Revisions P1 - 15/1/23 - Planning Conservation Area **Consent Application** 159 St John Street London EC1V 4QJ mail@hawkinsbrown.com hawkinsbrown.com Hawkins\ Brown Project 156 Waller Rd London SE14 5LU Drawing Works to rear of property Existing Plans, Sections, Elevations Date Scale 1:50 @ A1 Nov 2023 Drawn by Checked by JM JM Job Number Status HB17037 Planning Drawing No. & Revision 231126\_04 P1