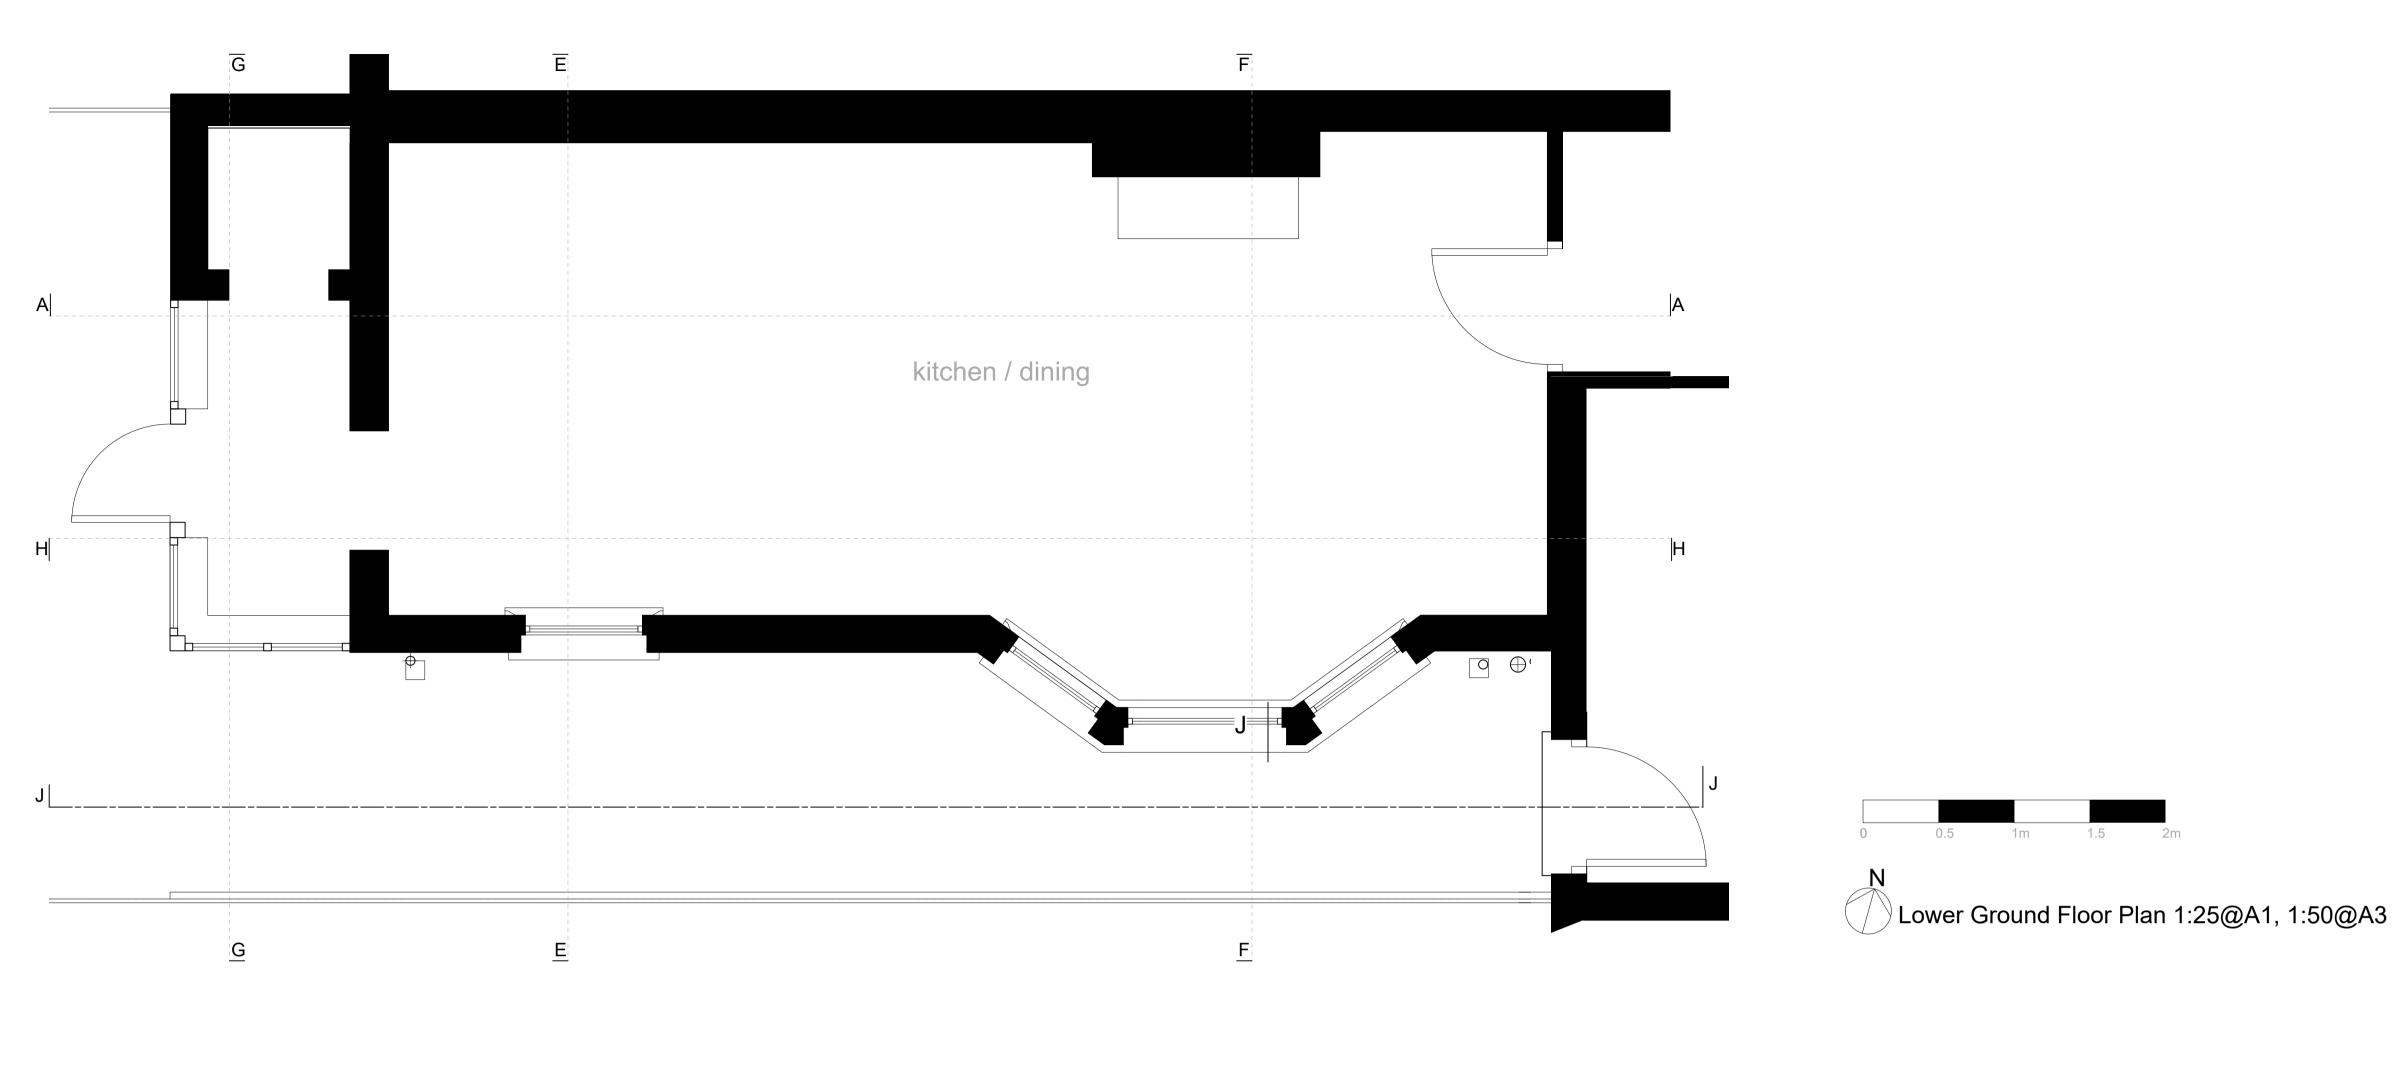

Rear (West) 1:50@A1, 1:100@A3

Copyright Hawkins Brown Architects LLP No implied license exists. This drawing should not be used to calculate areas for the purposes of valuation. Do not scale this drawing. All dimensions to be checked on site by the contractor and such dimensions to be their responsibility. All work must comply with relevant British Standards and Building Regulations requirements. Drawing errors and omissions to be reported to the architect. Revisions P1 - 15/1/23 - Planning Conservation Area **Consent Application** 159 St John Street London EC1V 4QJ mail@hawkinsbrown.com hawkinsbrown.com Hawkins\ Brown Project 156 Waller Rd London SE14 5LU Drawing Works to rear of property Existing Plans, Sections, Elevations Date Scale 1:50 @ A1 Nov 2023 Drawn by Checked by JM JM Job Number Status HB17037 Planning Drawing No. & Revision 231126\_04 P1