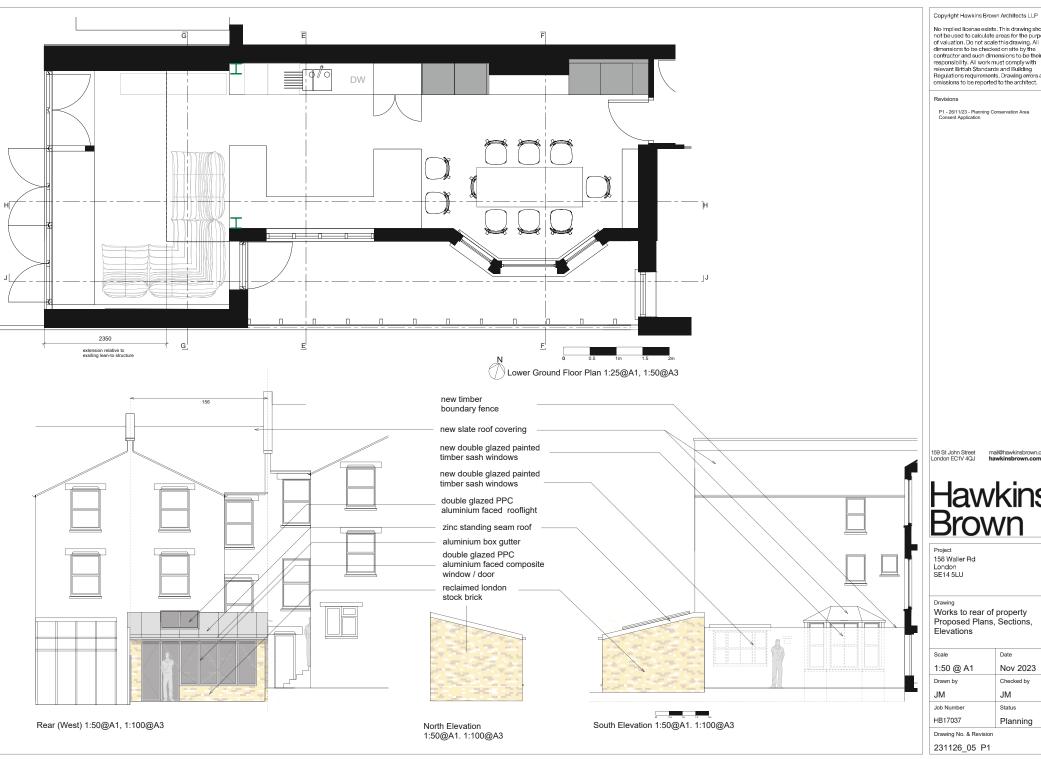

No implied license exists. This drawing should not be used to calculate areas for the purposes of valuation. Do not scale this drawing. All dimensions to be checked on site by the contractor and such dimensions to be their contractor and such dimensions to be their responsibility. All work must comply with relevant British Standards and Building Regulations requirements. Drawing errors and omissions to be reported to the architect.

## Hawkins\ Brown

Works to rear of property Proposed Plans, Sections,

|   | Scale            | Date         |
|---|------------------|--------------|
|   | 1:50 @ A1        | Nov 2023     |
|   | Drawn by         | Checked by   |
| ш |                  |              |
|   | JM               | JM           |
|   | JM<br>Job Number | JM<br>Status |
|   | ****             | ****         |