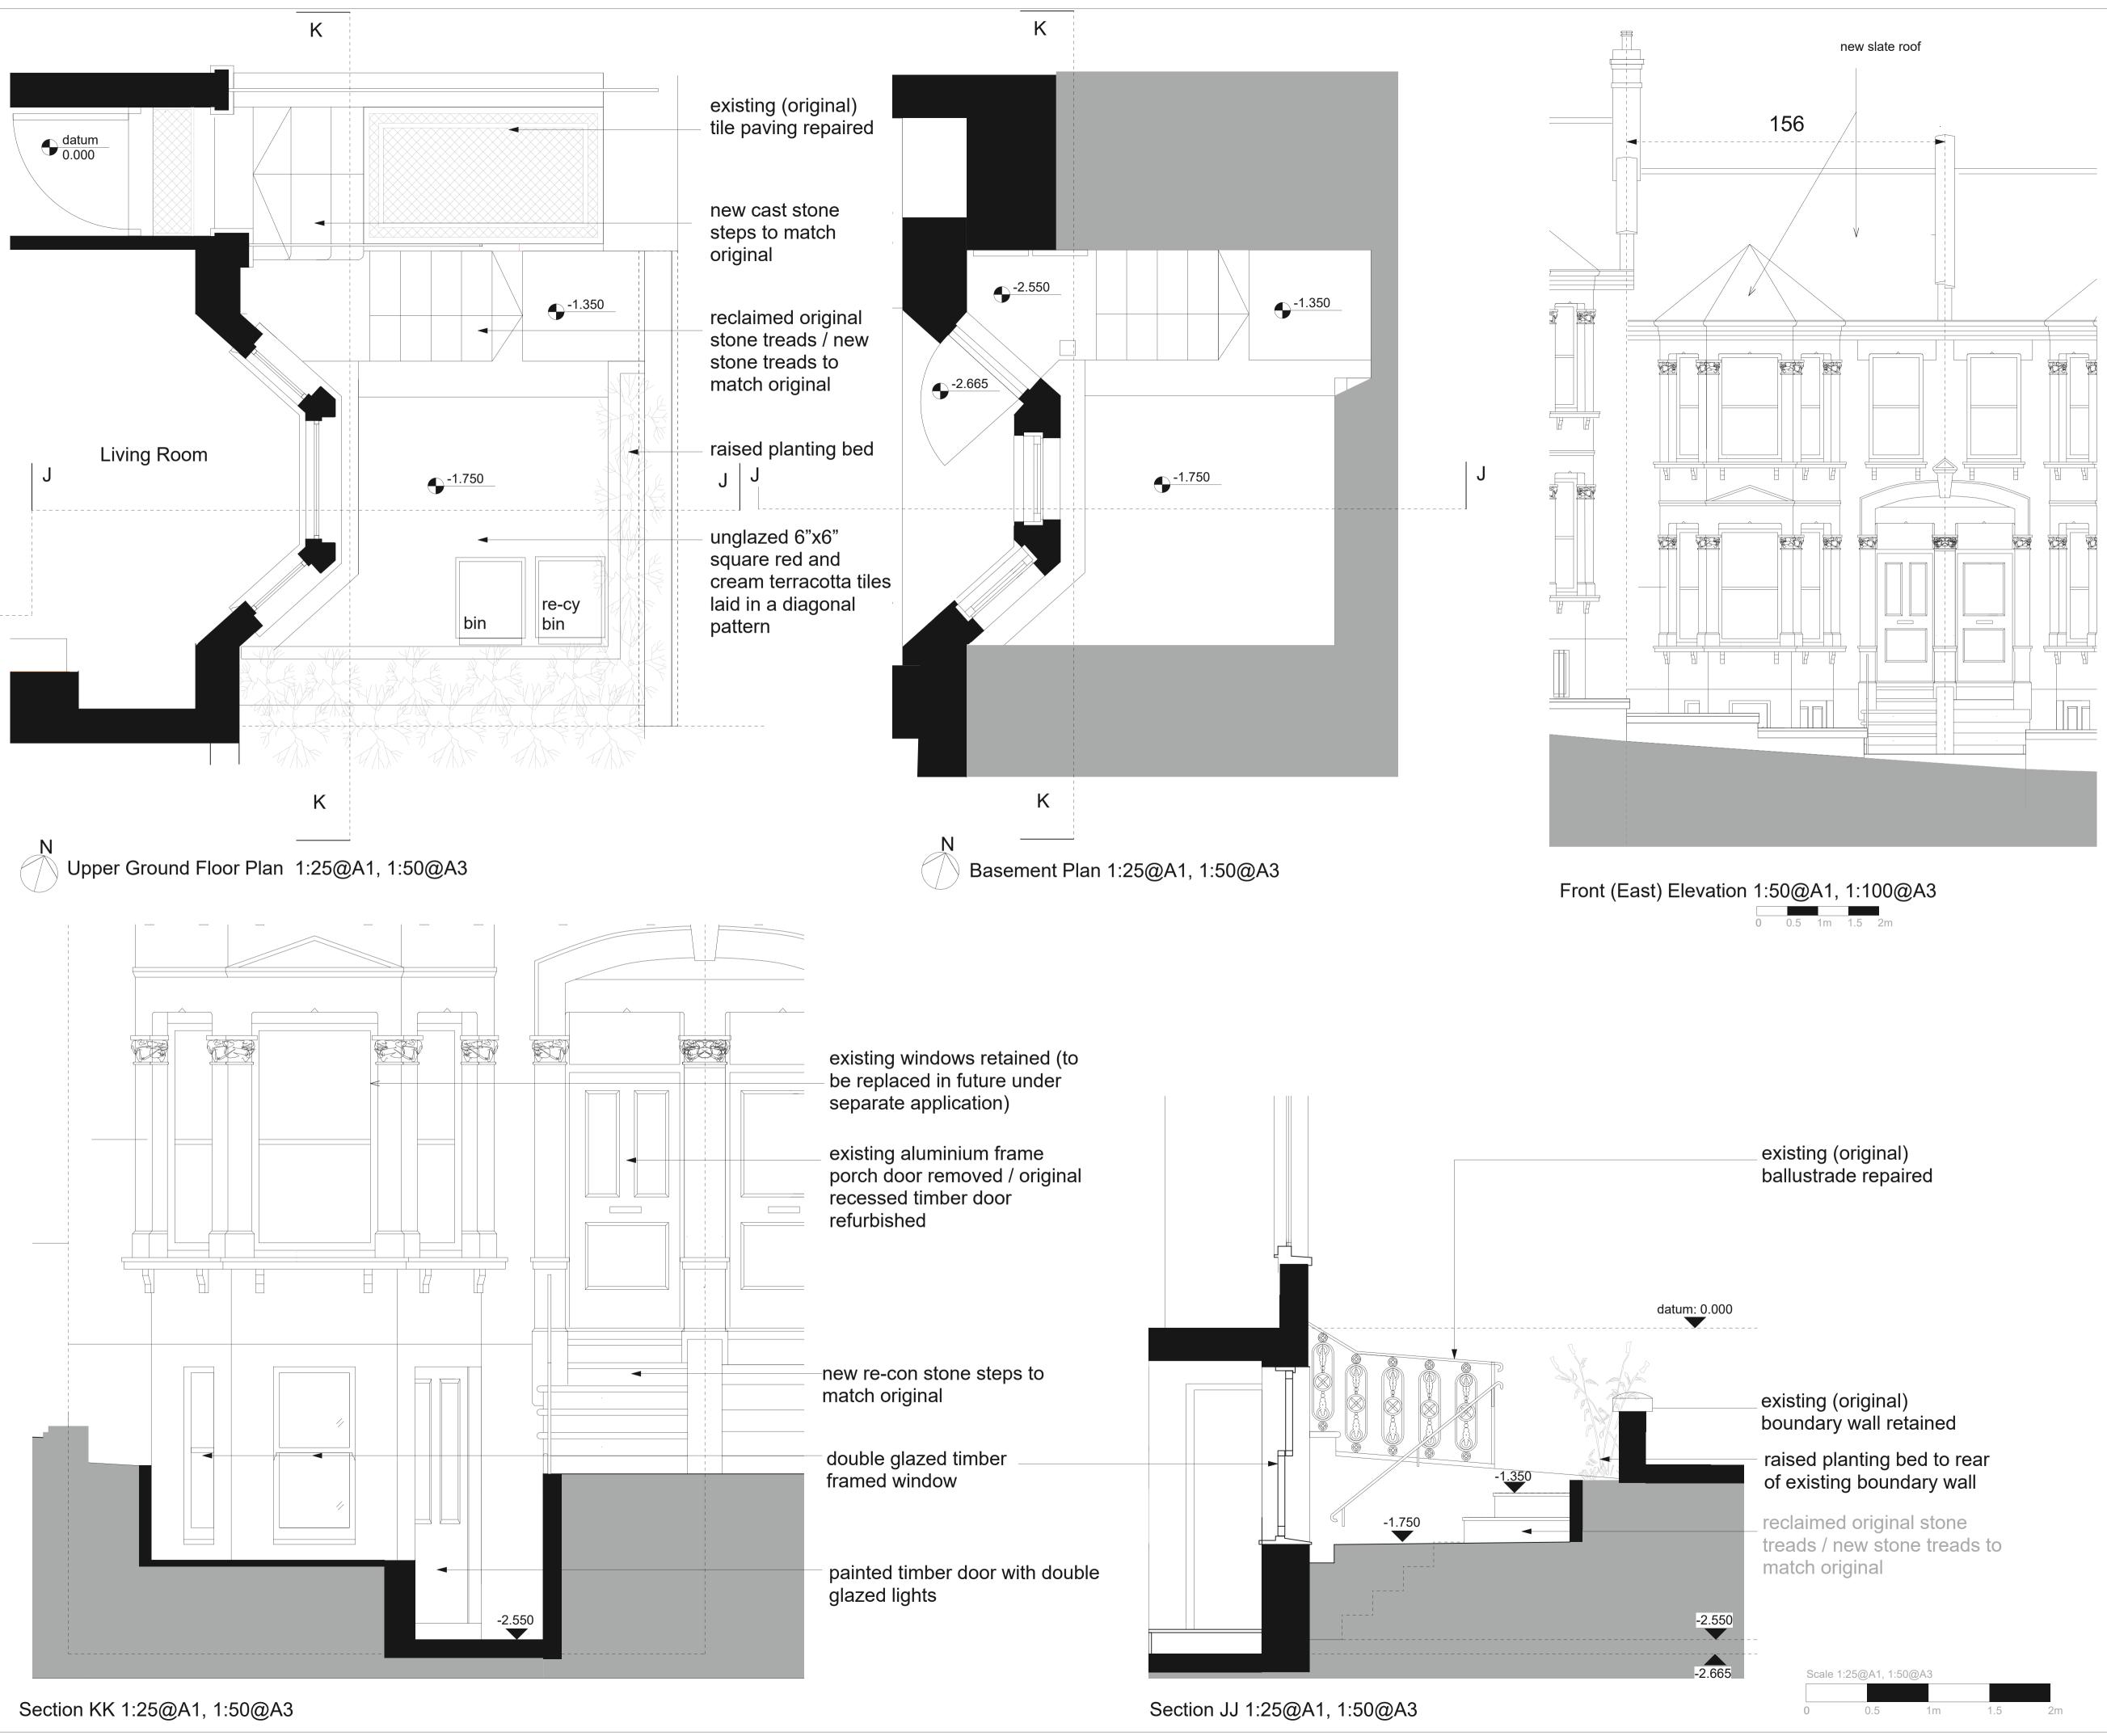

Revisions

P1 - 26/11/23 - Planning Conservation Area **Consent Application** 

159 St John Street London EC1V 4QJ

mail@hawkinsbrown.com hawkinsbrown.com

Project 156 Waller Rd London SE14 5LU

Drawing Works to front elevation / garden Proposed Plans, Sections, Elevations