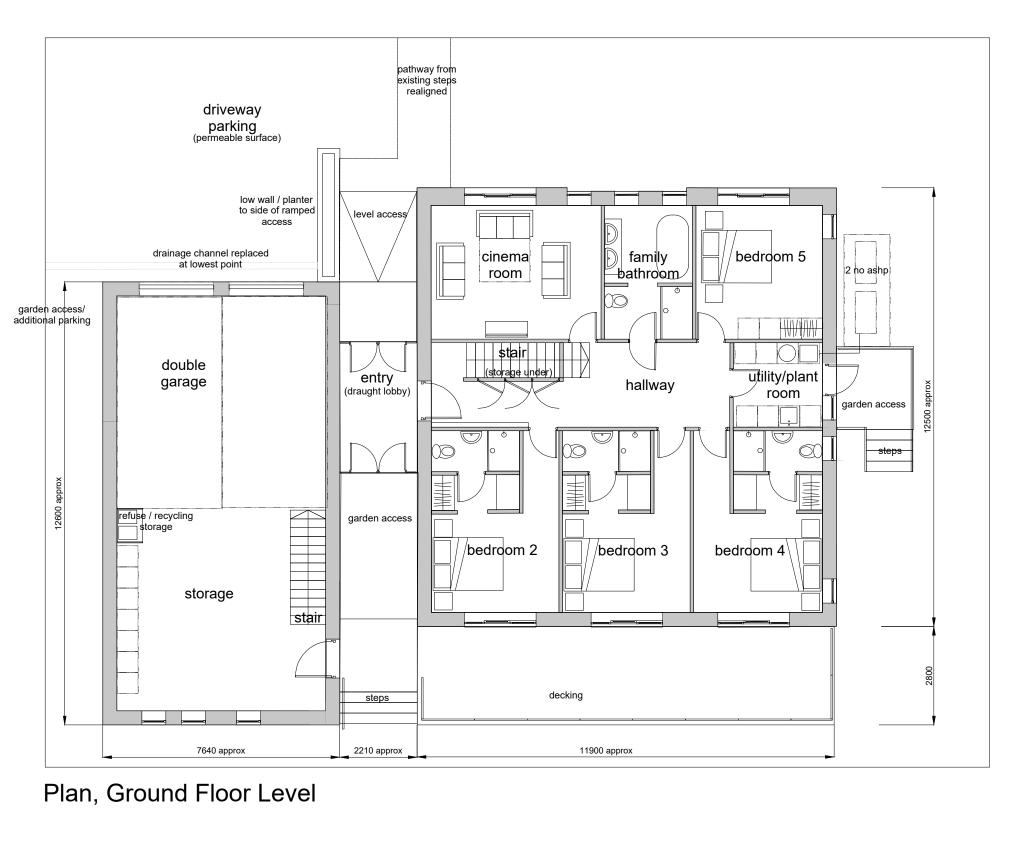

Project Name and Add

Merryhall Portheast Way Gorran Haven, St Austell Cornwall PL26 6JA

> General Arrangement Plan Ground Floor Level

| Project 2305                   | Sheet |
|--------------------------------|-------|
| Date August 2023               | A 10  |
| Scale<br>1:100 @ A3 / 1:50@ A1 | A     |