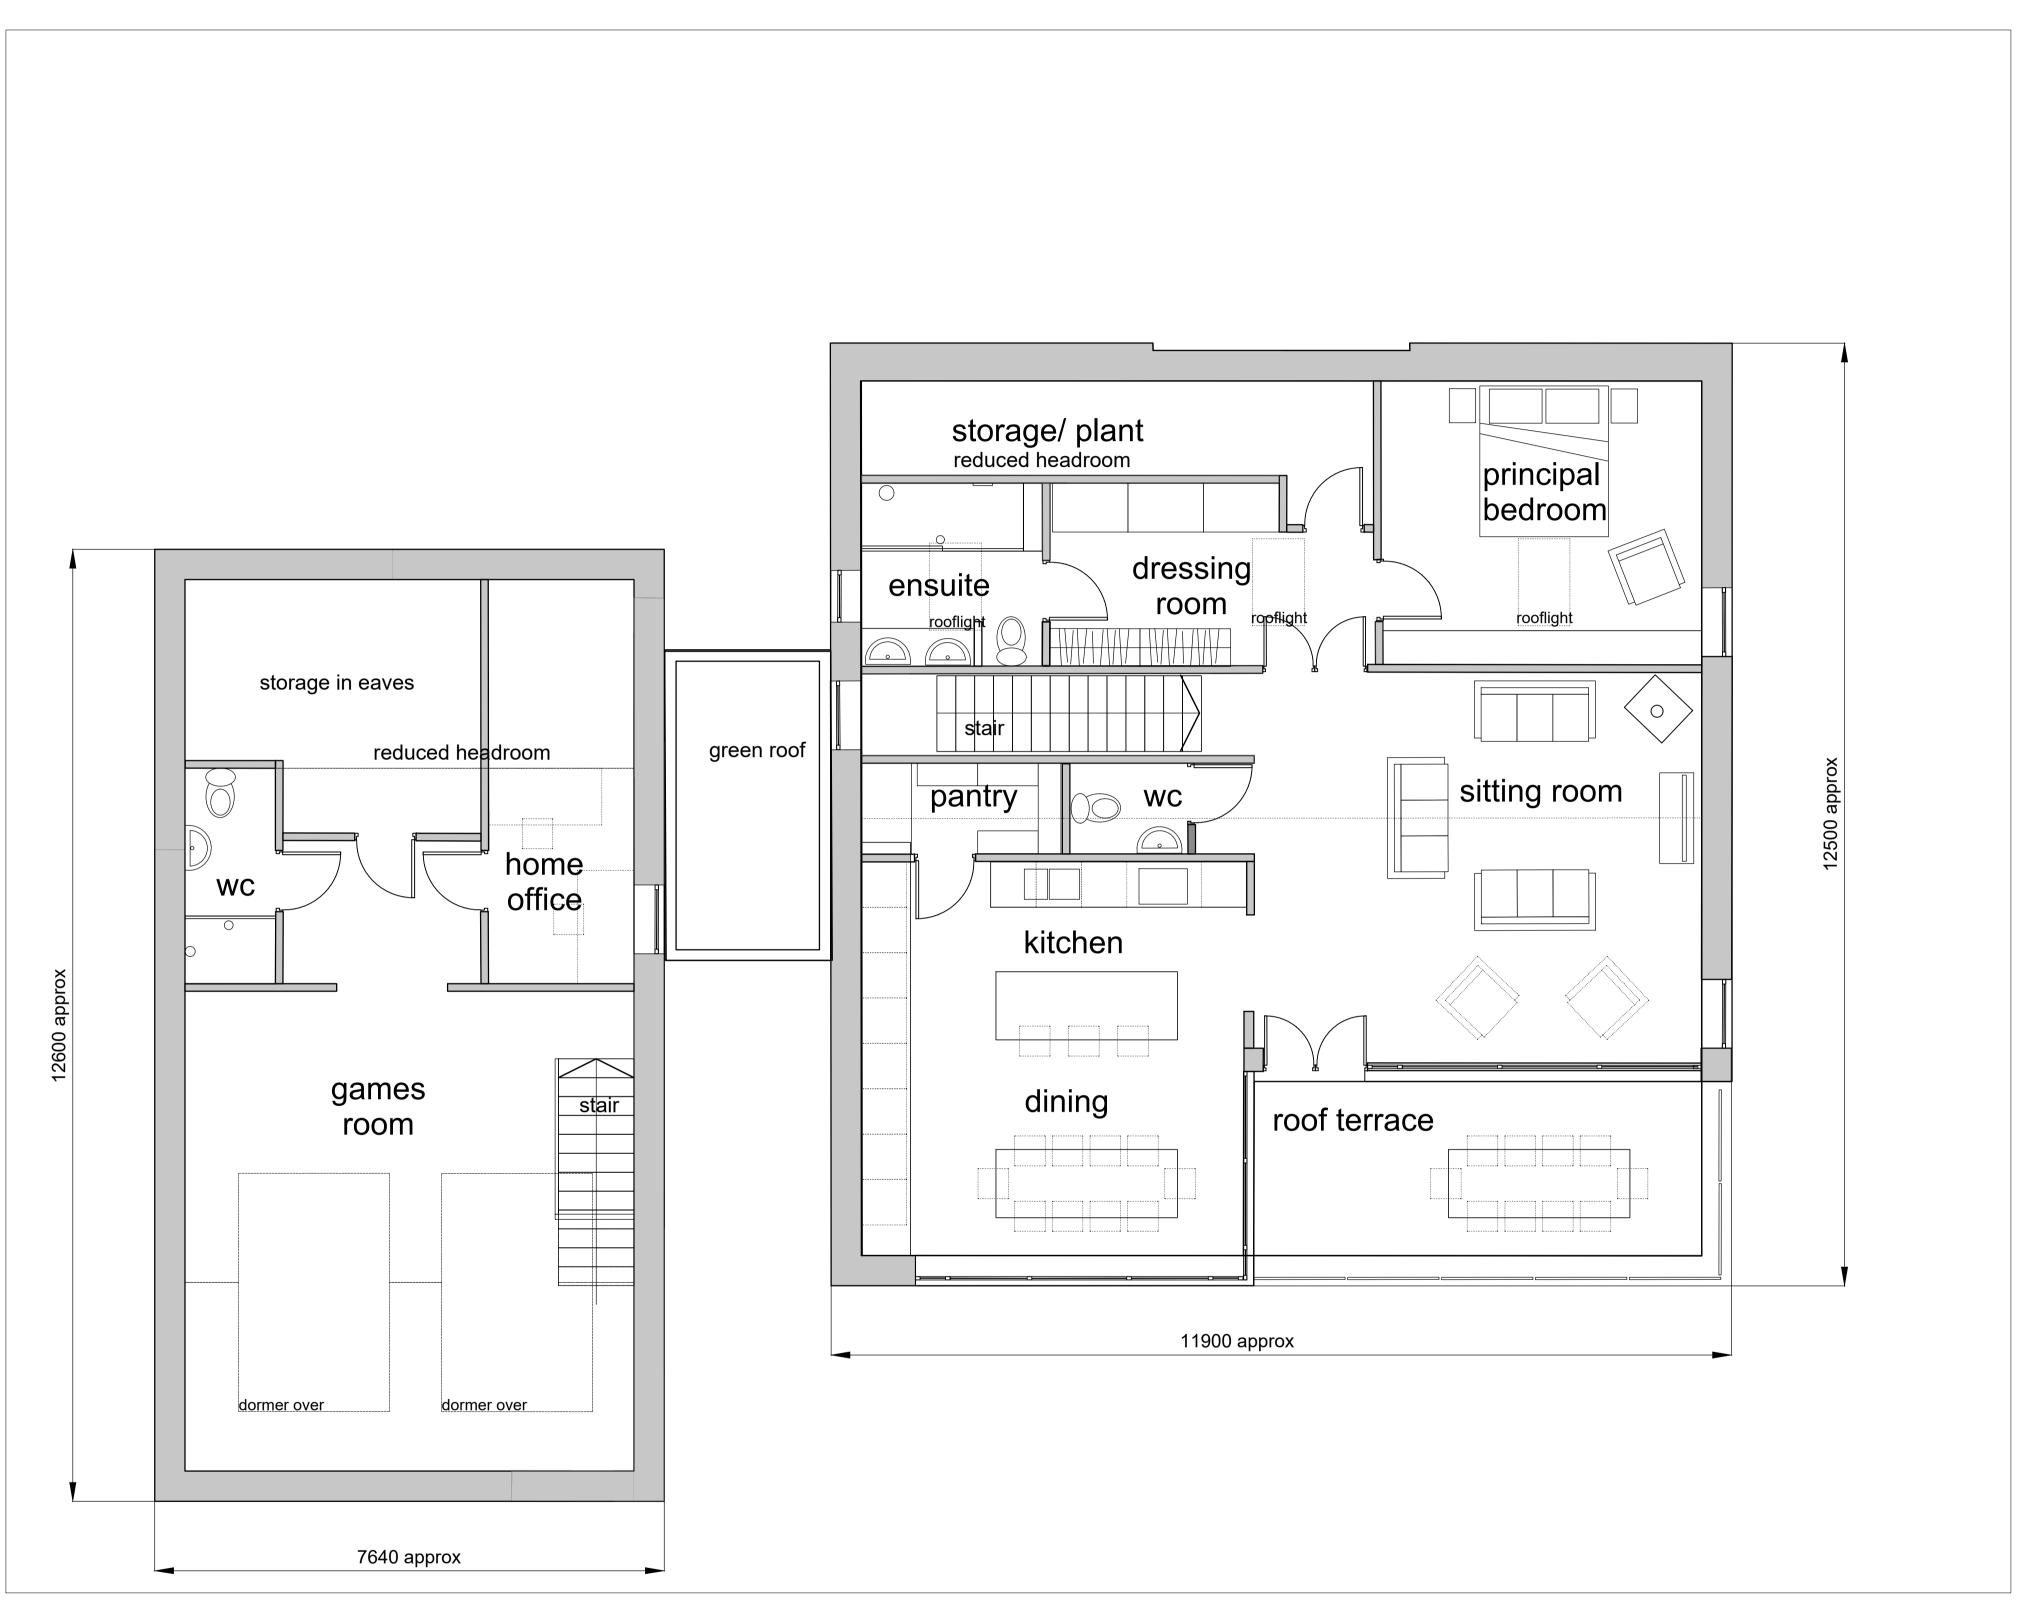

Plan, First Floor Level

General Notes

Not

All work is subject to Planning Consent, Building Regulations Approval, Construction (Design & Management) Regulations 2015 and the Building Safety Act 2023.

Drawings are not to be scaled for construction purposes.

Project Name and Address

Merryhall Portheast Way Gorran Haven, St Austell Cornwall PL26 6JA

General Arrangement
Plans First Floor Level

Project 2305

Date August 2023

Scale 1:100 @ A3 / 1:50@ A1