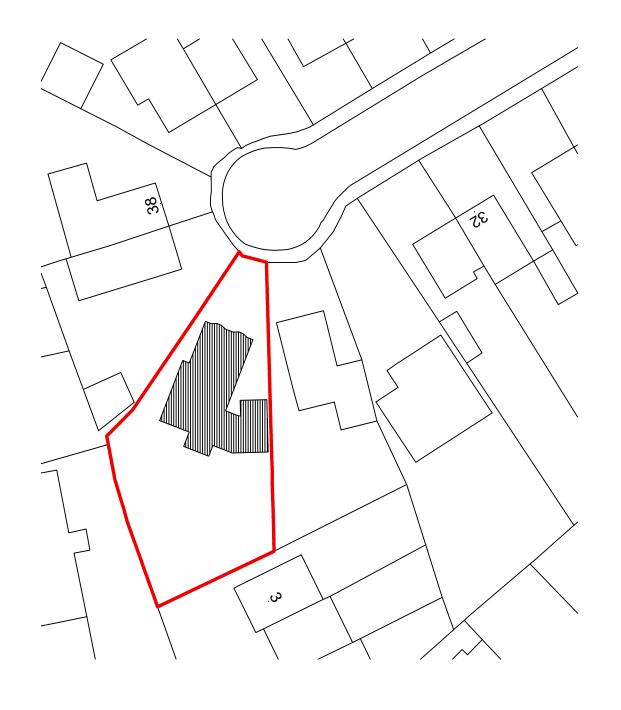

EXISTING BLOCK PLAN 1:500 PROPOSED BLOCK PLAN 1:500

e info@tlc-developments.co.uk

**m** 07980 741096

Job Single height rear extension to existing detached dwelling

Address

36 Derham Park, Yatton

Drawing Title

Existing and proposed block plans

| 0             | 10m        | 20m        |             |     |
|---------------|------------|------------|-------------|-----|
| Scale 1: 500  | Shee<br>@A | _          | Drawn<br>TM |     |
| Date 24.11.23 |            |            | Ched        | ked |
| Joh No        |            | Drawing No |             | Rev |