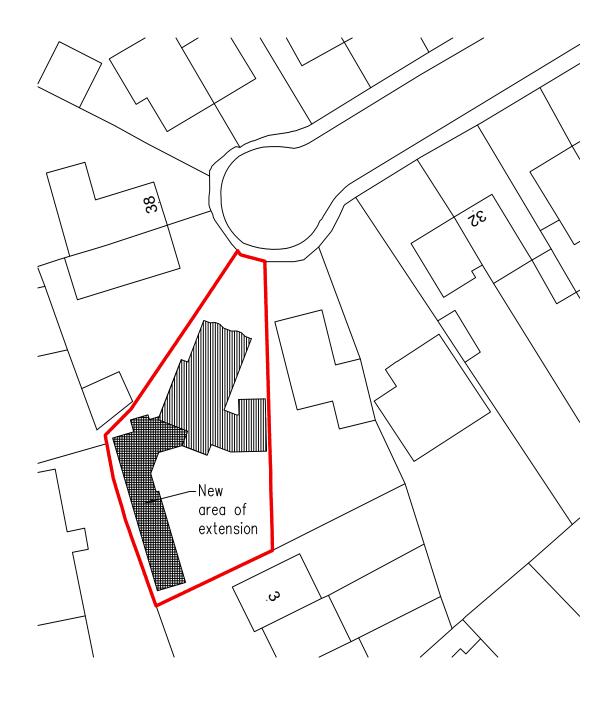

EXISTING BLOCK PLAN 1:500 PROPOSED BLOCK PLAN 1:500

e info@tlc-developments.co.uk

**m** 07980 741096

Job Single height rear extension to existing detached dwelling

Address

36 Derham Park, Yatton

Drawing Title

Existing and proposed block plans

| 0             | 10m        | 20m        |             |     |
|---------------|------------|------------|-------------|-----|
| Scale 1: 500  | Shee<br>@A | _          | Drawn<br>TM |     |
| Date 24.11.23 |            |            | Ched        | ked |
| Joh No        |            | Drawing No |             | Rev |