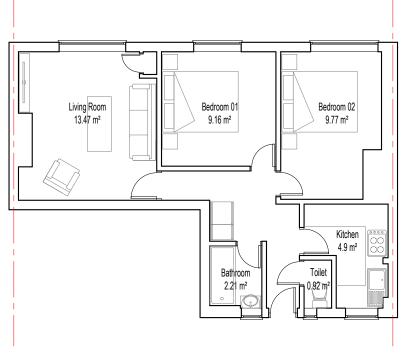

#### JOB TITLE

PROPOSED CHANGE OF USE OF A ROOM INTO AN OFFICE USE TO OPERATE A TAXI CALL SERVICE.