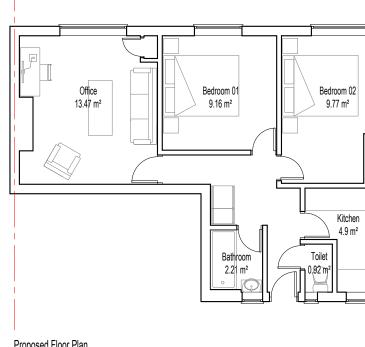

#### JOB TITLE

PROPOSED CHANGE OF USE OF A ROOM INTO AN OFFICE USE TO OPERATE A TAXI CALL SERVICE.