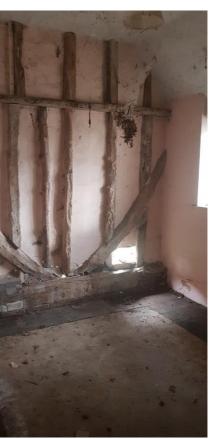

Deterioration of Wall to Living Room Where New Opening Proposed

Late 20<sup>th</sup> C. Fireplace and Infill Wall in Dining Room to be Removed.

Deterioration of Wall to Rear Entrance Lobby

Fungal Growth on Timber Framing

Water Damage to Ceiling Walls and Floors

Kitchen Area with Mixture of Plaster Finishes and Damp Ingress

20<sup>th</sup> C. Straight Timber Stair and Plasterboard Enclosure

Deterioration of Plaster and Thatch