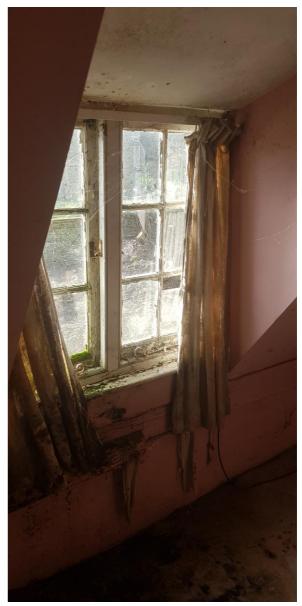

## Schedule of Works

То

## Gate House Cottage

## Photographic Record of Conditions



Overall View of Cottage From Garden







Thatched Dormer



Later Extension









20<sup>th</sup> C. Extension



Overall Extent of  $20^{\text{th}}$  C. Extension to Cottage



20<sup>th</sup> C. Underpinning and Slab to Living Room



Deterioration of Wall to Living Room Where New Opening Proposed



Late 20<sup>th</sup> C. Fireplace and Infill Wall in Dining Room to be Removed.



Deterioration of Wall to Rear Entrance Lobby



Fungal Growth on Timber Framing









Water Damage to Ceiling Walls and Floors



Kitchen Area with Mixture of Plaster Finishes and Damp Ingress





20<sup>th</sup> C. Straight Timber Stair and Plasterboard Enclosure



Deterioration of Plaster and Thatch



Deterioration of Windows



Damp and Fungus Penetration of Timber Frame