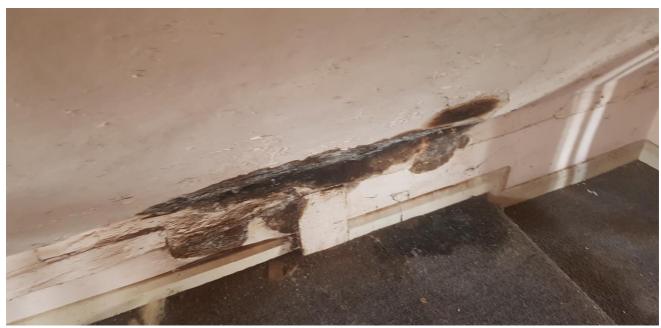

Deterioration of Wall to Living Room Where New Opening Proposed

Late 20<sup>th</sup> C. Fireplace and Infill Wall in Dining Room to be Removed.

Deterioration of Wall to Rear Entrance Lobby

Fungal Growth on Timber Framing