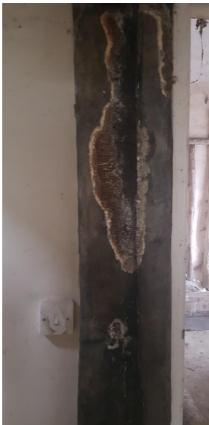

Deterioration of Wall to Living Room Where New Opening Proposed

Late 20<sup>th</sup> C. Fireplace and Infill Wall in Dining Room to be Removed.

Deterioration of Wall to Rear Entrance Lobby

Fungal Growth on Timber Framing