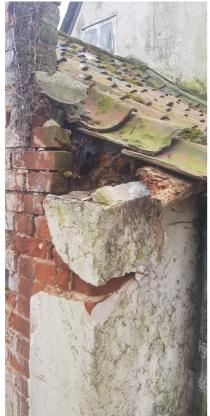

## Schedule of Works

То

## Gate House Cottage

## Photographic Record of Conditions



Overall View of Cottage From Garden







Thatched Dormer



Later Extension









20<sup>th</sup> C. Extension



Overall Extent of  $20^{\text{th}}$  C. Extension to Cottage



20<sup>th</sup> C. Underpinning and Slab to Living Room



Deterioration of Wall to Living Room Where New Opening Proposed



Late 20<sup>th</sup> C. Fireplace and Infill Wall in Dining Room to be Removed.



Deterioration of Wall to Rear Entrance Lobby



Fungal Growth on Timber Framing









Water Damage to Ceiling Walls and Floors



Kitchen Area with Mixture of Plaster Finishes and Damp Ingress





20<sup>th</sup> C. Straight Timber Stair and Plasterboard Enclosure



Deterioration of Plaster and Thatch



Deterioration of Windows



Damp and Fungus Penetration of Timber Frame