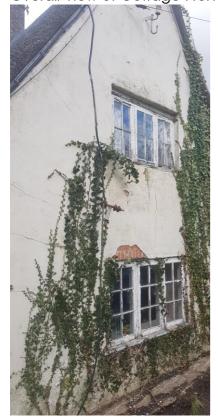

## Schedule of Works

То

## Gate House Cottage

## Photographic Record of Conditions



Overall View of Cottage From Garden







Thatched Dormer



Later Extension









20<sup>th</sup> C. Extension



Overall Extent of  $20^{\text{th}}$  C. Extension to Cottage



20<sup>th</sup> C. Underpinning and Slab to Living Room



Deterioration of Wall to Living Room Where New Opening Proposed



Late 20<sup>th</sup> C. Fireplace and Infill Wall in Dining Room to be Removed.



Deterioration of Wall to Rear Entrance Lobby



Fungal Growth on Timber Framing









Water Damage to Ceiling Walls and Floors



Kitchen Area with Mixture of Plaster Finishes and Damp Ingress





20<sup>th</sup> C. Straight Timber Stair and Plasterboard Enclosure



Deterioration of Plaster and Thatch



Deterioration of Windows



Damp and Fungus Penetration of Timber Frame