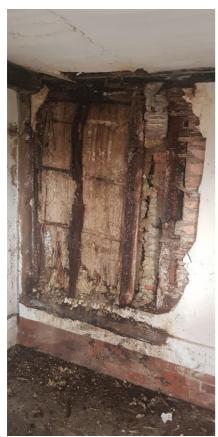

## Schedule of Works

То

## Gate House Cottage

## Photographic Record of Conditions



Overall View of Cottage From Garden







Thatched Dormer



Later Extension









20<sup>th</sup> C. Extension



Overall Extent of  $20^{\text{th}}$  C. Extension to Cottage



20<sup>th</sup> C. Underpinning and Slab to Living Room



Deterioration of Wall to Living Room Where New Opening Proposed



Late 20<sup>th</sup> C. Fireplace and Infill Wall in Dining Room to be Removed.



Deterioration of Wall to Rear Entrance Lobby



Fungal Growth on Timber Framing









Water Damage to Ceiling Walls and Floors



Kitchen Area with Mixture of Plaster Finishes and Damp Ingress





20<sup>th</sup> C. Straight Timber Stair and Plasterboard Enclosure



Deterioration of Plaster and Thatch



Deterioration of Windows



Damp and Fungus Penetration of Timber Frame