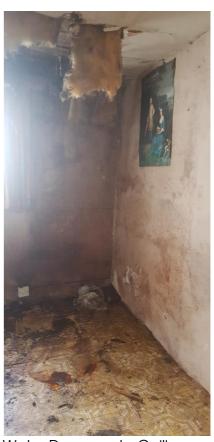

Water Damage to Ceiling Walls and Floors

Kitchen Area with Mixture of Plaster Finishes and Damp Ingress

20<sup>th</sup> C. Straight Timber Stair and Plasterboard Enclosure

Deterioration of Plaster and Thatch