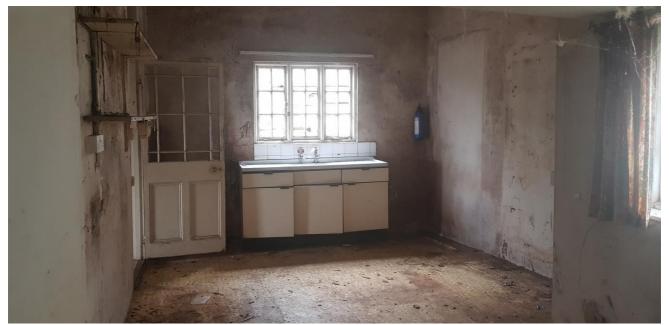

Water Damage to Ceiling Walls and Floors

Kitchen Area with Mixture of Plaster Finishes and Damp Ingress

20<sup>th</sup> C. Straight Timber Stair and Plasterboard Enclosure

Deterioration of Plaster and Thatch