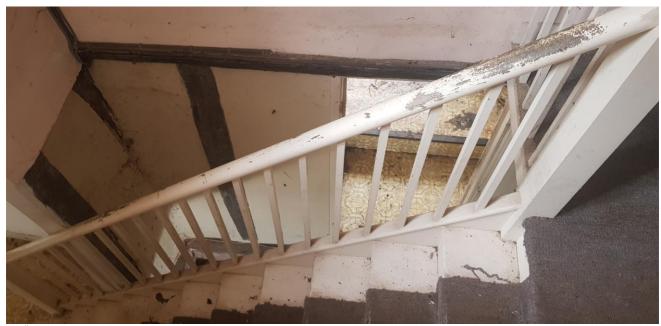

Water Damage to Ceiling Walls and Floors

Kitchen Area with Mixture of Plaster Finishes and Damp Ingress

20<sup>th</sup> C. Straight Timber Stair and Plasterboard Enclosure

Deterioration of Plaster and Thatch