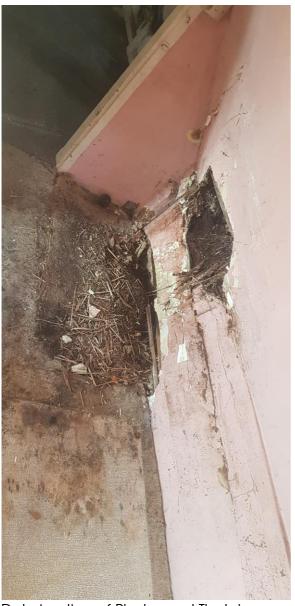

Deterioration of Wall to Living Room Where New Opening Proposed

Late 20<sup>th</sup> C. Fireplace and Infill Wall in Dining Room to be Removed.

Deterioration of Wall to Rear Entrance Lobby

Fungal Growth on Timber Framing