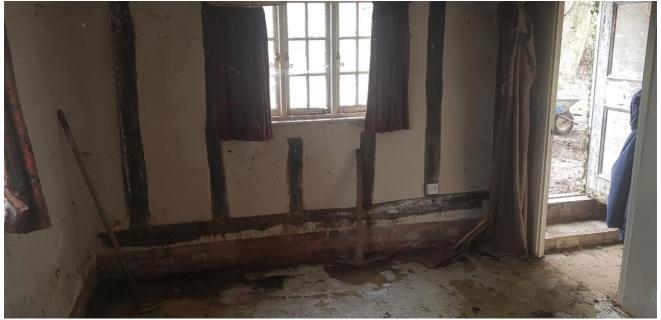

Deterioration of Wall to Living Room Where New Opening Proposed

Late 20<sup>th</sup> C. Fireplace and Infill Wall in Dining Room to be Removed.

Deterioration of Wall to Rear Entrance Lobby

Fungal Growth on Timber Framing

Water Damage to Ceiling Walls and Floors

Kitchen Area with Mixture of Plaster Finishes and Damp Ingress

20<sup>th</sup> C. Straight Timber Stair and Plasterboard Enclosure

Deterioration of Plaster and Thatch