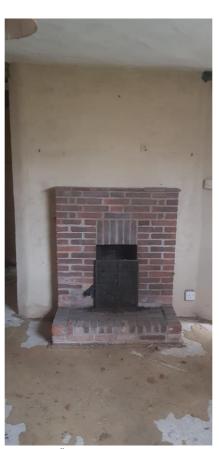

Deterioration of Wall to Living Room Where New Opening Proposed

Late 20<sup>th</sup> C. Fireplace and Infill Wall in Dining Room to be Removed.

Deterioration of Wall to Rear Entrance Lobby

Fungal Growth on Timber Framing