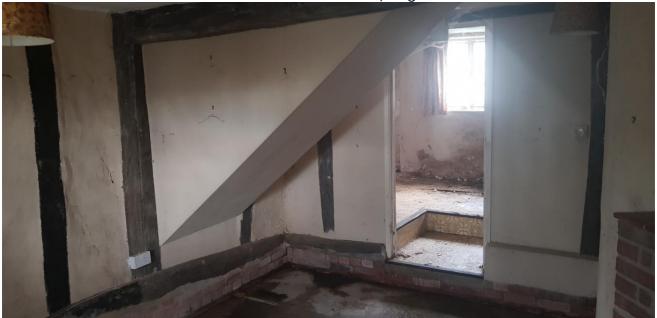

Deterioration of Wall to Living Room Where New Opening Proposed

Late 20<sup>th</sup> C. Fireplace and Infill Wall in Dining Room to be Removed.

Deterioration of Wall to Rear Entrance Lobby

Fungal Growth on Timber Framing