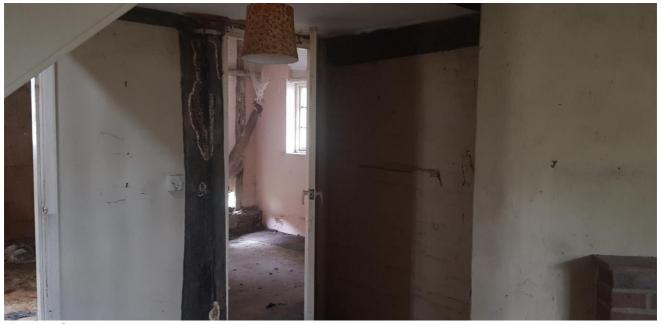

Deterioration of Wall to Living Room Where New Opening Proposed

Late 20<sup>th</sup> C. Fireplace and Infill Wall in Dining Room to be Removed.

Deterioration of Wall to Rear Entrance Lobby

Fungal Growth on Timber Framing