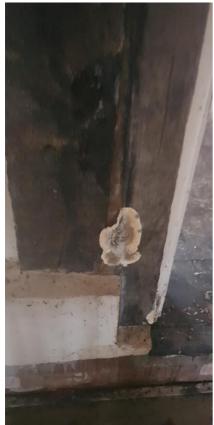

Deterioration of Wall to Living Room Where New Opening Proposed

Late 20<sup>th</sup> C. Fireplace and Infill Wall in Dining Room to be Removed.

Deterioration of Wall to Rear Entrance Lobby

Fungal Growth on Timber Framing