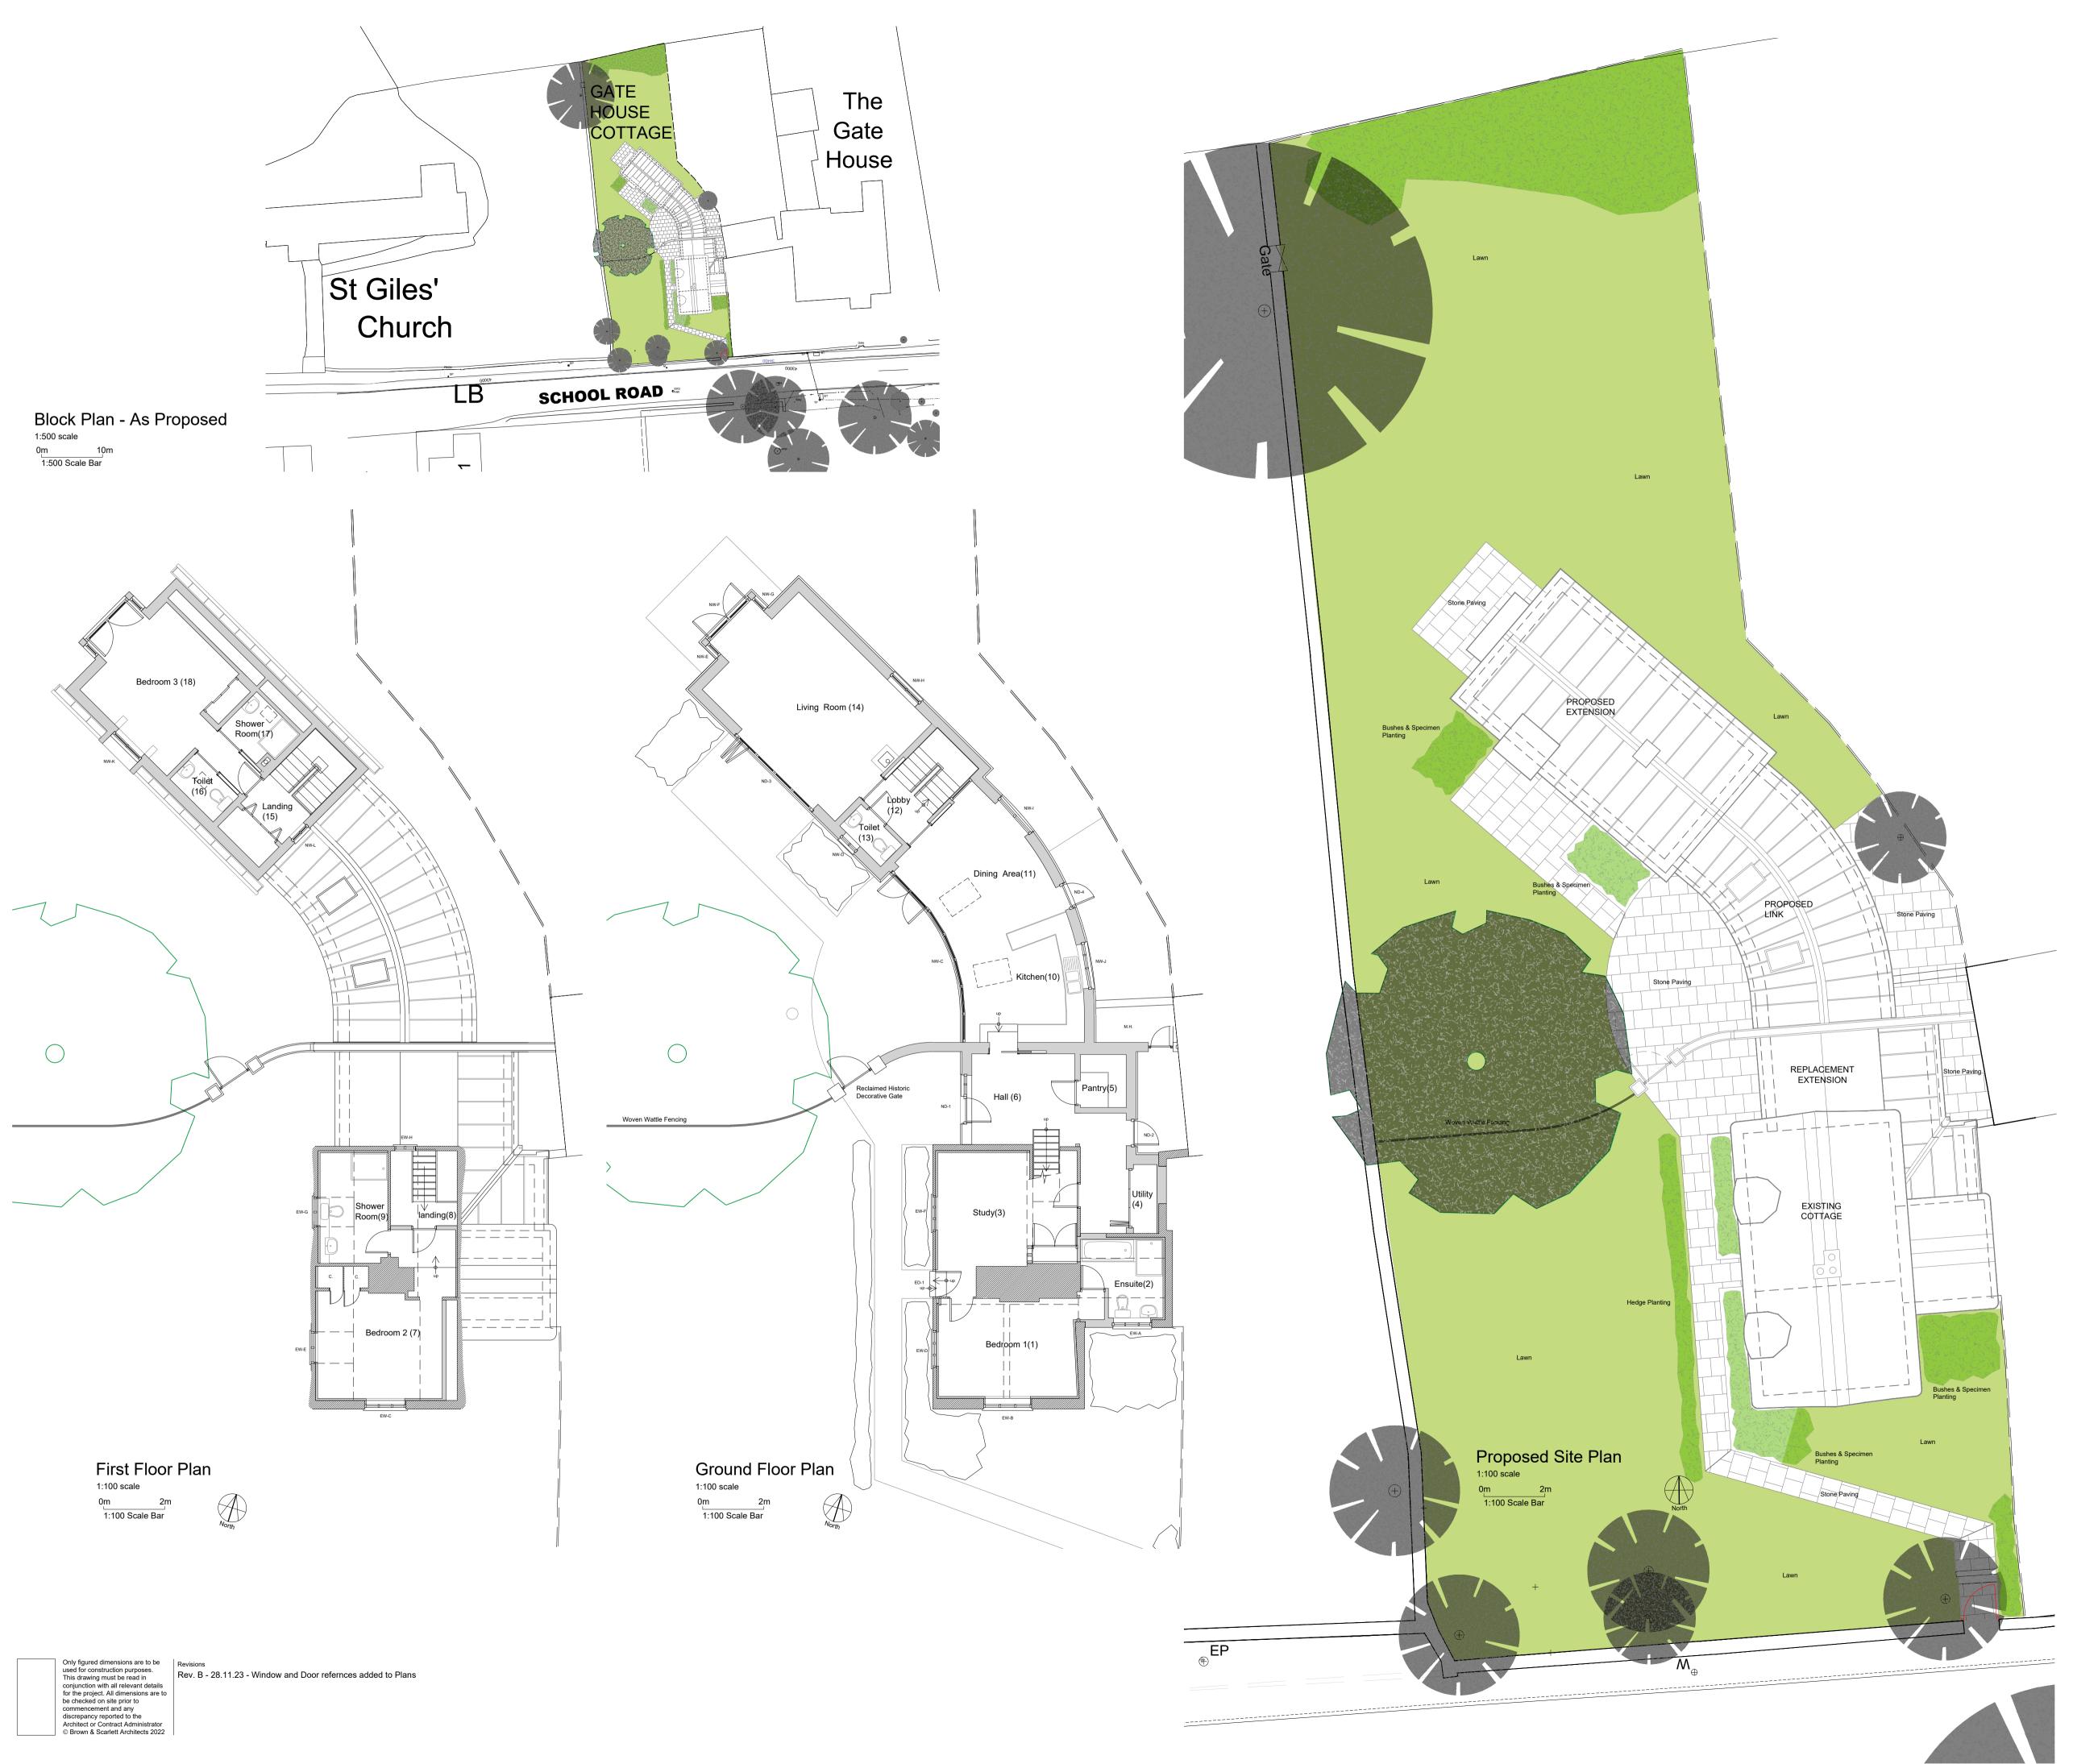

| <sup>Client</sup><br>MOTHERSOLE BUILDERS LTD                                                                                                                                |                  |          |
|-----------------------------------------------------------------------------------------------------------------------------------------------------------------------------|------------------|----------|
| Project<br>GATE HOUSE COTTAGE, SCHOOL LANE, RISBY<br>SUFFOLK, IP28 6RQ                                                                                                      |                  |          |
| Drawing<br>PROPOSED PLANS & SITE PLAN                                                                                                                                       |                  |          |
| Scale                                                                                                                                                                       | Purpose of Issue |          |
| 1:100@A1                                                                                                                                                                    | PLANNING         |          |
| Date                                                                                                                                                                        | Date plotted     | Initial  |
| Nov. 23                                                                                                                                                                     | 01.11.23         | NG/PH    |
| Job Number                                                                                                                                                                  | Drawing number   | Revision |
| 4592                                                                                                                                                                        | 010              | В        |
| BROWN & SCARLETT<br>ARCHITECTS                                                                                                                                              |                  |          |
| 1 Old Hall Barns , Thurston Road, Pakenham, Bury St Edmunds, Suffolk IP312NG<br><b>Tel:</b> 01284 768800 <b>Fax:</b> 01284 702880 <b>Email:</b> info@brownandscarlett.co.uk |                  |          |