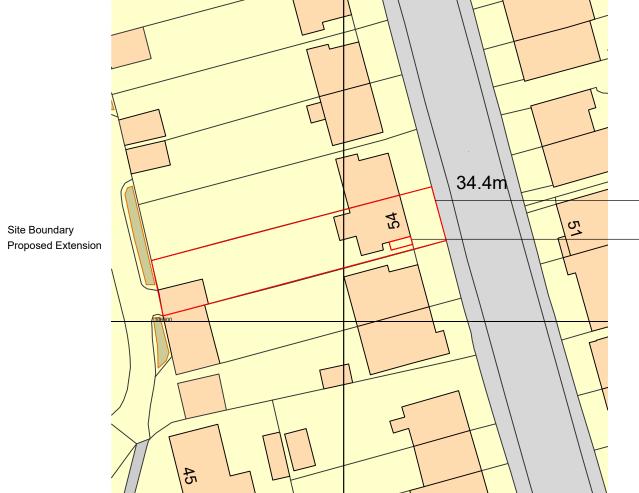

Ordnance Survey, (c) Crown Copyright 2023. All rights reserved. Licence number 100022432

Client's Name Stephen Wheatland

Block Plan Scale 1:500

> Drawing Title Location and Block Plan

Job Title 54 Southdown Road

APPROXIMATE DIRECTION

OF NORTH

Site Boundary

Proposed Extension

| Drawn          | Checked<br>SM | Date 13.10.23 | Rev Date | Revision Details | Dr C |
|----------------|---------------|---------------|----------|------------------|------|
| Job No<br>2023 | Drawing No    | Rev           |          |                  |      |
| Status         |               |               |          |                  |      |
| A              | PPROV         | AL            |          |                  |      |