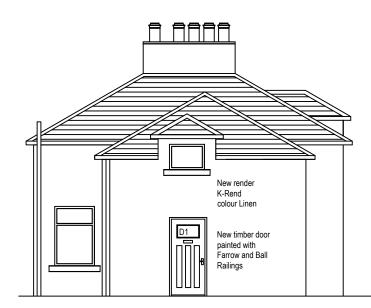

EXD1

Existing Door Elevation 1:20

Exising Upvc Door

Proposed Door Sec 1:20

**Existing North West Elevation** 

**Proposed North West Elevation** 

**Proposed South West Elevation** 

## D1

Proposed Door Elevation 1:20

New panelled timber painted door stained glass top light Colour : Farrow and Ball Railings

|             | A - door details                                                                                                                                                                                                 |                           |              |
|-------------|------------------------------------------------------------------------------------------------------------------------------------------------------------------------------------------------------------------|---------------------------|--------------|
| -           | REVISION INT DATE<br>THIS DRAWING HAS BEEN PREPARED TO OBTAIN<br>STATUTORY LOCAL AUTHORITY CONSENT. ALL<br>SIZES TO BE CONFIRMED ON SITE PRIOR TO<br>COMMENCING WORK.<br>DO NOT SCALE FOR CONSTRUCTION PURPOSES. |                           |              |
|             | <b>9</b>                                                                                                                                                                                                         |                           |              |
|             | E: INFO@ASASSOCIATESLTD.CO.UK<br>T: 01337 840088<br>A: 85 HIGH STREET, NEWBURGH, KY14 6DA                                                                                                                        |                           |              |
| -           | PROJECT:<br>ALTERATIONS TO<br>44 DUNDEE ROAD<br>PERTH<br>PH2 7AN                                                                                                                                                 |                           |              |
| -<br>ection | TITLE:<br>EXISTING & PROPOSED<br>ELEVATIONS                                                                                                                                                                      |                           |              |
|             | <b>STAGE</b> :<br>PLANNING                                                                                                                                                                                       |                           |              |
| 6 1.2m      | DRAWN BY:                                                                                                                                                                                                        | <b>SCALE(S):</b><br>1:100 | SHEET:<br>A3 |
| 1:20 -      | DATE:                                                                                                                                                                                                            | PROJECT NO:               | REV:         |