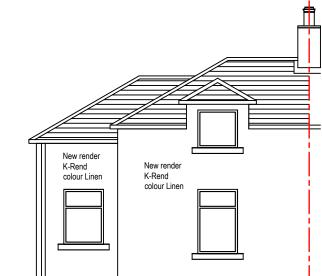

EXD1

Existing Door Elevation 1:20

Exising Upvc Door

Proposed Door Sec 1:20

**Existing North West Elevation** 

**Proposed North West Elevation** 

**Proposed South West Elevation** 