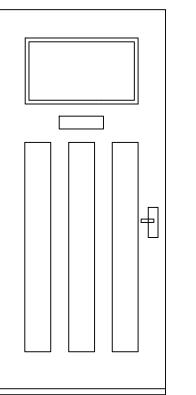

EXD1

Existing Door Elevation 1:20

Exising Upvc Door

Proposed Door Sec 1:20

**Existing North West Elevation** 

**Proposed North West Elevation** 

**Proposed South West Elevation** 