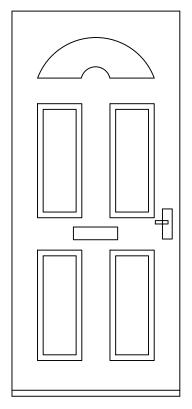

## D1

Proposed Door Elevation 1:20

New panelled timber painted door stained glass top light Colour : Farrow and Ball Railings

|             | A - door details                                                                                                                                                                                                 |                           |              |
|-------------|------------------------------------------------------------------------------------------------------------------------------------------------------------------------------------------------------------------|---------------------------|--------------|
| -           | REVISION INT DATE<br>THIS DRAWING HAS BEEN PREPARED TO OBTAIN<br>STATUTORY LOCAL AUTHORITY CONSENT. ALL<br>SIZES TO BE CONFIRMED ON SITE PRIOR TO<br>COMMENCING WORK.<br>DO NOT SCALE FOR CONSTRUCTION PURPOSES. |                           |              |
|             | <b>9</b>                                                                                                                                                                                                         |                           |              |
|             | E: INFO@ASASSOCIATESLTD.CO.UK<br>T: 01337 840088<br>A: 85 HIGH STREET, NEWBURGH, KY14 6DA                                                                                                                        |                           |              |
| -           | PROJECT:<br>ALTERATIONS TO<br>44 DUNDEE ROAD<br>PERTH<br>PH2 7AN                                                                                                                                                 |                           |              |
| -<br>ection | TITLE:<br>EXISTING & PROPOSED<br>ELEVATIONS                                                                                                                                                                      |                           |              |
|             | <b>STAGE</b> :<br>PLANNING                                                                                                                                                                                       |                           |              |
| 6 1.2m      | DRAWN BY:                                                                                                                                                                                                        | <b>SCALE(S):</b><br>1:100 | SHEET:<br>A3 |
| 1:20 -      | DATE:                                                                                                                                                                                                            | PROJECT NO:               | REV:         |