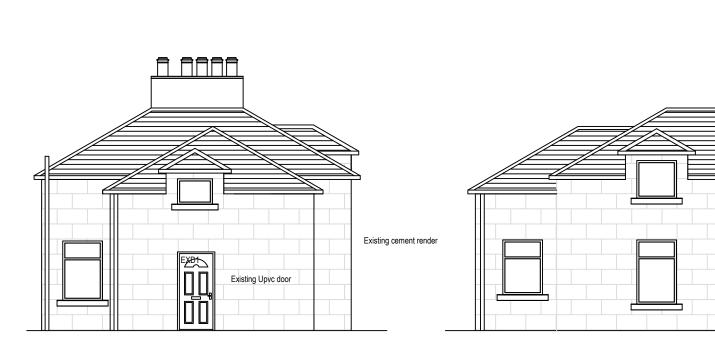

EXD1

Existing Door Elevation 1:20

Exising Upvc Door

Proposed Door Sec 1:20

**Existing North West Elevation** 

**Proposed North West Elevation** 

**Proposed South West Elevation** 