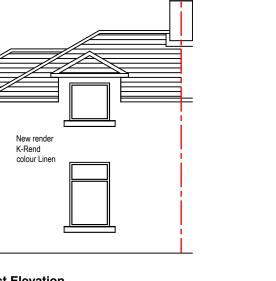

EXD1

Existing Door Elevation 1:20

Exising Upvc Door

Proposed Door Sec 1:20

**Existing North West Elevation** 

**Proposed North West Elevation** 

**Proposed South West Elevation** 