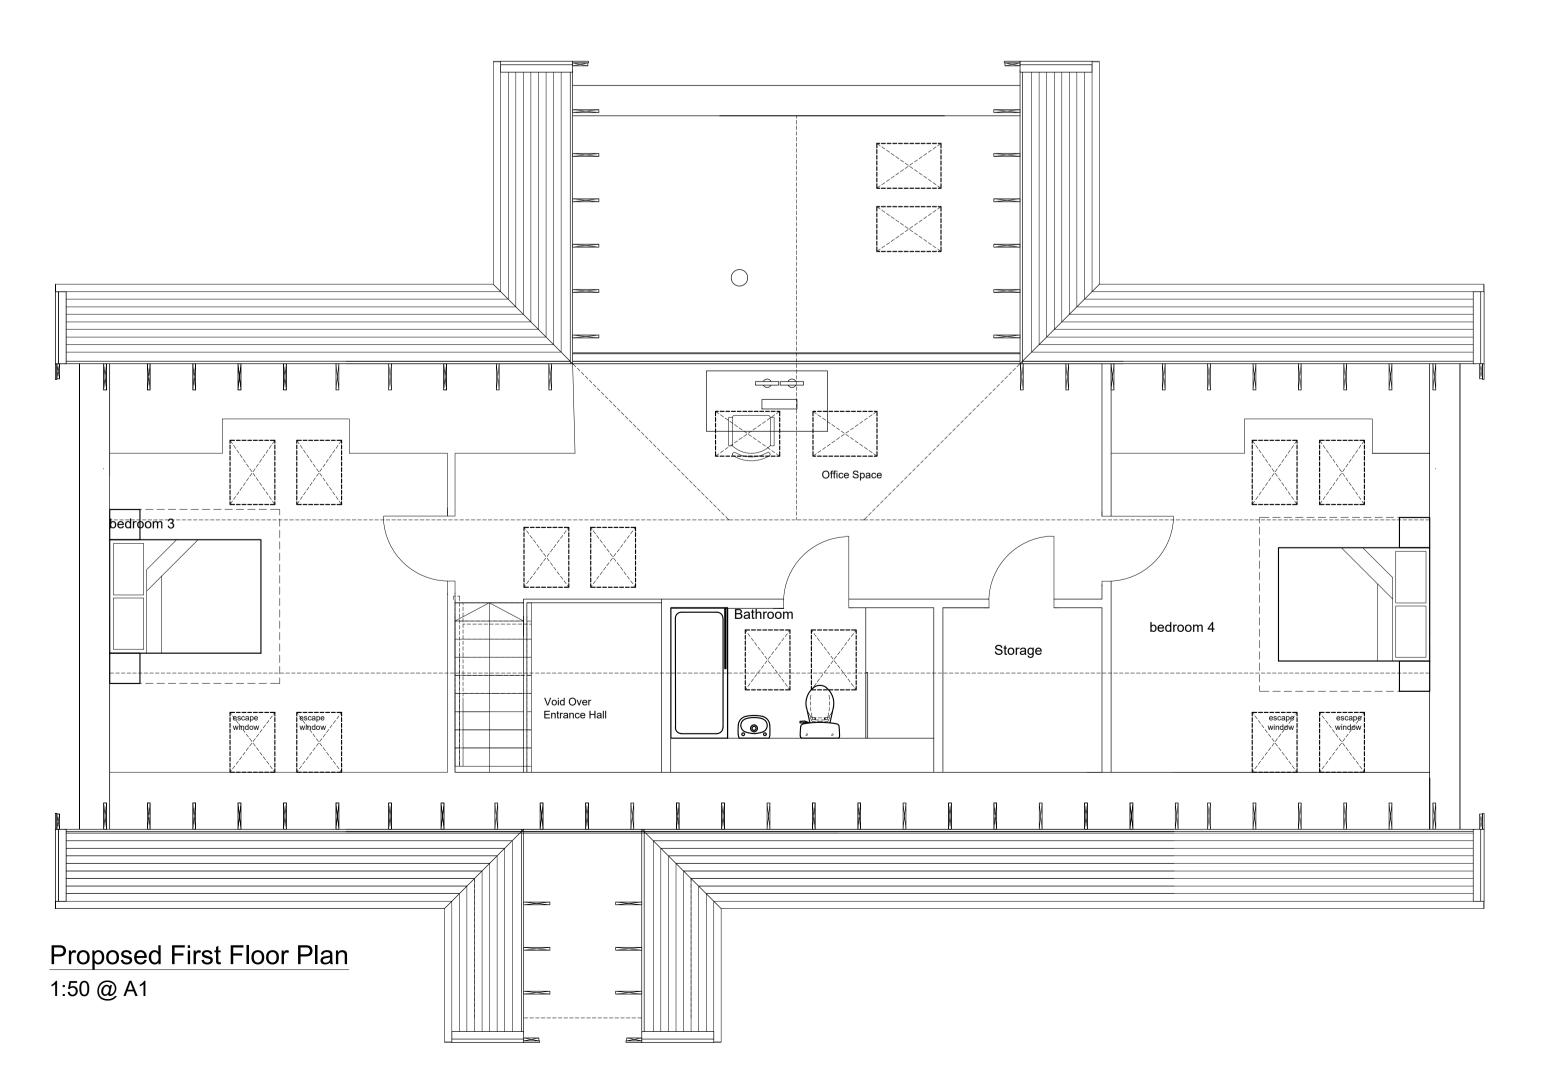

1:50 @ A1

Copyright, Urban Rural Design Studio  $\widehat{\mathbb{C}}$ Figured dimensions only are to be taken from this drawing. All dimensions are to be checked on site before any work is put in hand. IF IN DOUBT PLEASE ASK

<u>|0 10,5m |1m 11,5m |2m 12,5m </u> scale bar 1:50

| UR                                                 |                                                         |                     |
|----------------------------------------------------|---------------------------------------------------------|---------------------|
|                                                    |                                                         |                     |
| jbrewster@urds.co.uk<br>07827 947 143              |                                                         |                     |
| Project:                                           | Former F<br>Little Dur<br>Birnam<br>Perth,<br>Perthshir | nkeld,              |
| Client:                                            | Mr & Mrs McLean                                         |                     |
| Title:<br>Proposed Ground, First<br>and Roof Plans |                                                         |                     |
| Status:                                            | For Plar                                                | nning               |
| Ref:                                               | PL(20)001                                               | Revision:<br>B      |
| Scale:                                             | 1:50                                                    | Date:<br>14/11/2023 |