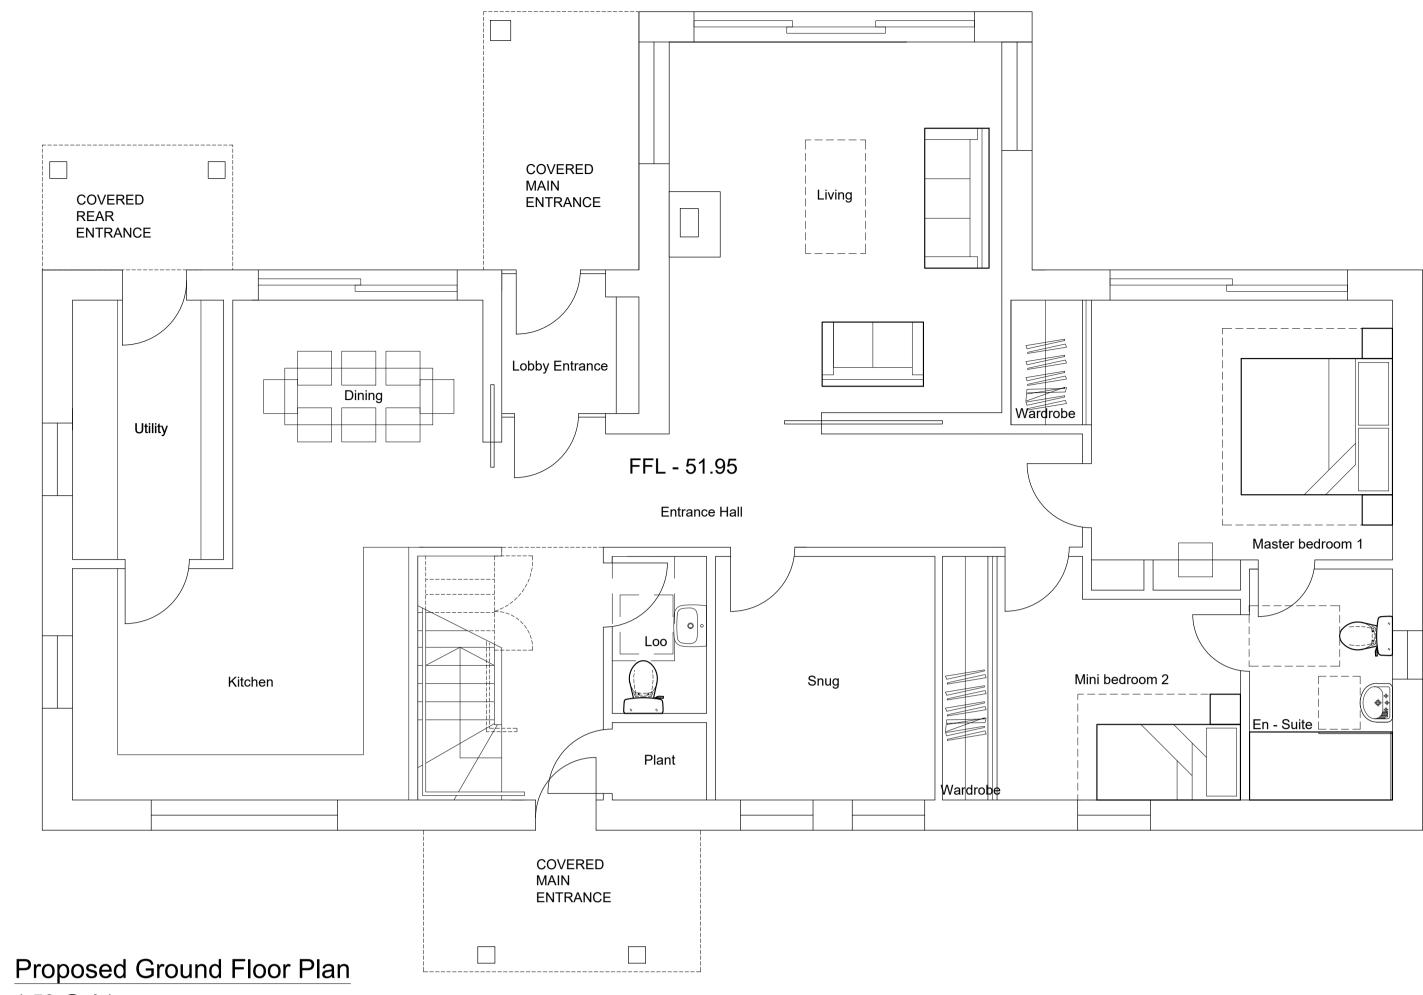

1:50 @ A1

Copyright, Urban Rural Design Studio  $\widehat{\mathbb{C}}$ Figured dimensions only are to be taken from this drawing. All dimensions are to be checked on site before any work is put in hand. IF IN DOUBT PLEASE ASK

<u>|0 10,5m |1m 11,5m |2m 12,5m </u> scale bar 1:50

| UR                                                 |                                                         |                     |
|----------------------------------------------------|---------------------------------------------------------|---------------------|
|                                                    |                                                         |                     |
| jbrewster@urds.co.uk<br>07827 947 143              |                                                         |                     |
| Project:                                           | Former F<br>Little Dur<br>Birnam<br>Perth,<br>Perthshir | nkeld,              |
| Client:                                            | Mr & Mrs McLean                                         |                     |
| Title:<br>Proposed Ground, First<br>and Roof Plans |                                                         |                     |
| Status:                                            | For Plar                                                | nning               |
| Ref:                                               | PL(20)001                                               | Revision:<br>B      |
| Scale:                                             | 1:50                                                    | Date:<br>14/11/2023 |