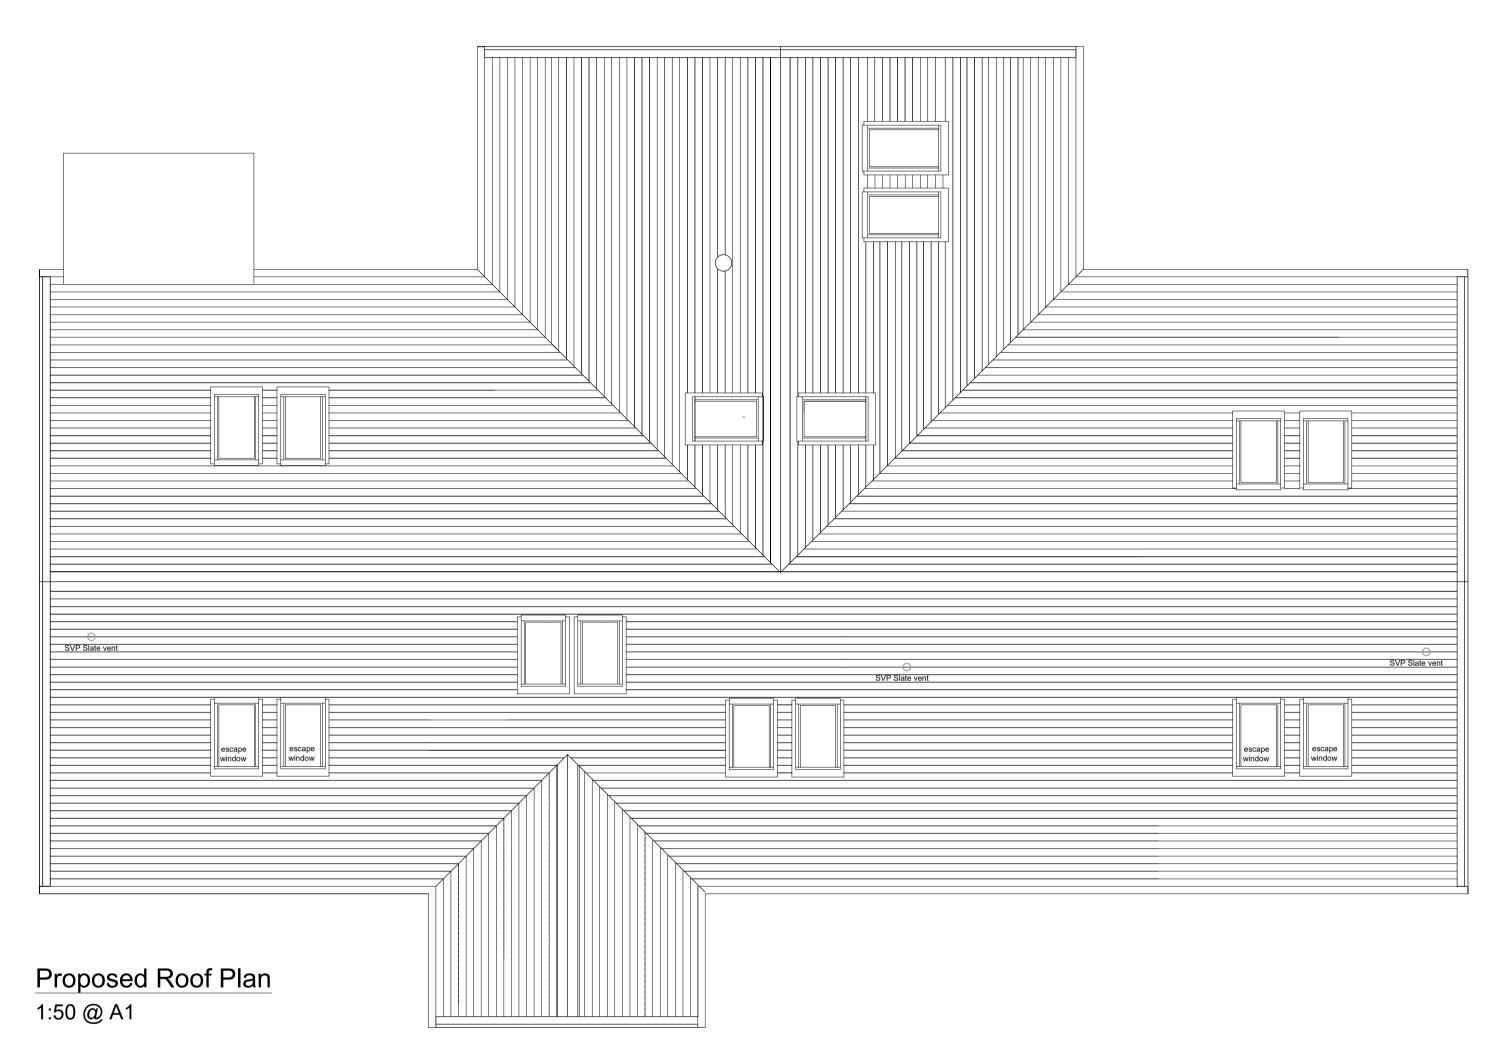

1:50 @ A1

Copyright, Urban Rural Design Studio  $\widehat{\mathbb{C}}$ Figured dimensions only are to be taken from this drawing. All dimensions are to be checked on site before any work is put in hand. IF IN DOUBT PLEASE ASK

<u>|0 10,5m |1m 11,5m |2m 12,5m </u> scale bar 1:50

| UR                                                 |                                                         |                     |
|----------------------------------------------------|---------------------------------------------------------|---------------------|
|                                                    |                                                         |                     |
| jbrewster@urds.co.uk<br>07827 947 143              |                                                         |                     |
| Project:                                           | Former F<br>Little Dur<br>Birnam<br>Perth,<br>Perthshir | nkeld,              |
| Client:                                            | Mr & Mrs McLean                                         |                     |
| Title:<br>Proposed Ground, First<br>and Roof Plans |                                                         |                     |
| Status:                                            | For Plar                                                | nning               |
| Ref:                                               | PL(20)001                                               | Revision:<br>B      |
| Scale:                                             | 1:50                                                    | Date:<br>14/11/2023 |