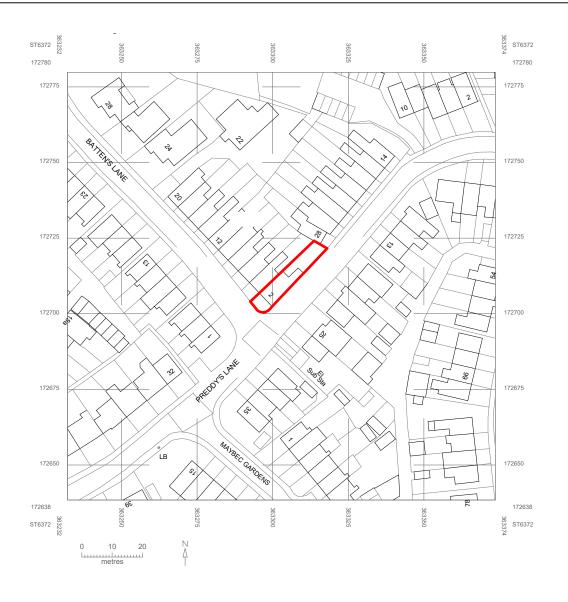

# 2 Batten's Ln, Bristol BS5 8TQ

Sheet Name

## Site Location Plan

Project Number 072023

Drawing Number

A098

Scale @ A4

1:1250

P01

Revision Date