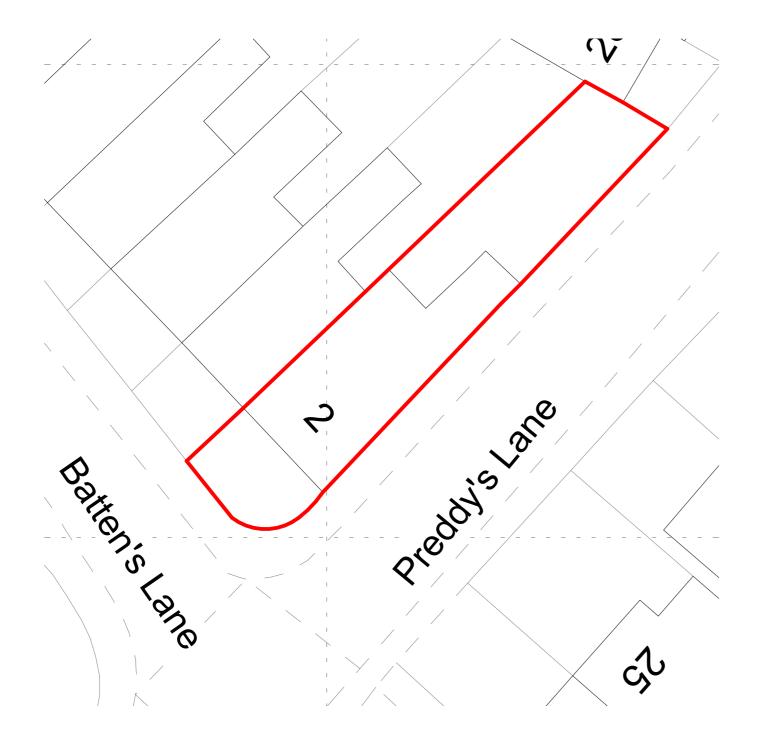

Site Plan

10 20 m

When this drawing is issued in uncontrolled CAD format it will be accompanied by a PDF version and is issued to enable the recipient to prepare their own documents / models / drawings for which they are solely responsible.

LTK DESIGN & BIM CONSULTANTS

Project Name

2 Batten's Ln, Bristol BS5 8TQ

Sheet Name

A099

Redline Site Boundary Plan

Project Number Scale @ A3 072023 1:200

Drawing Number