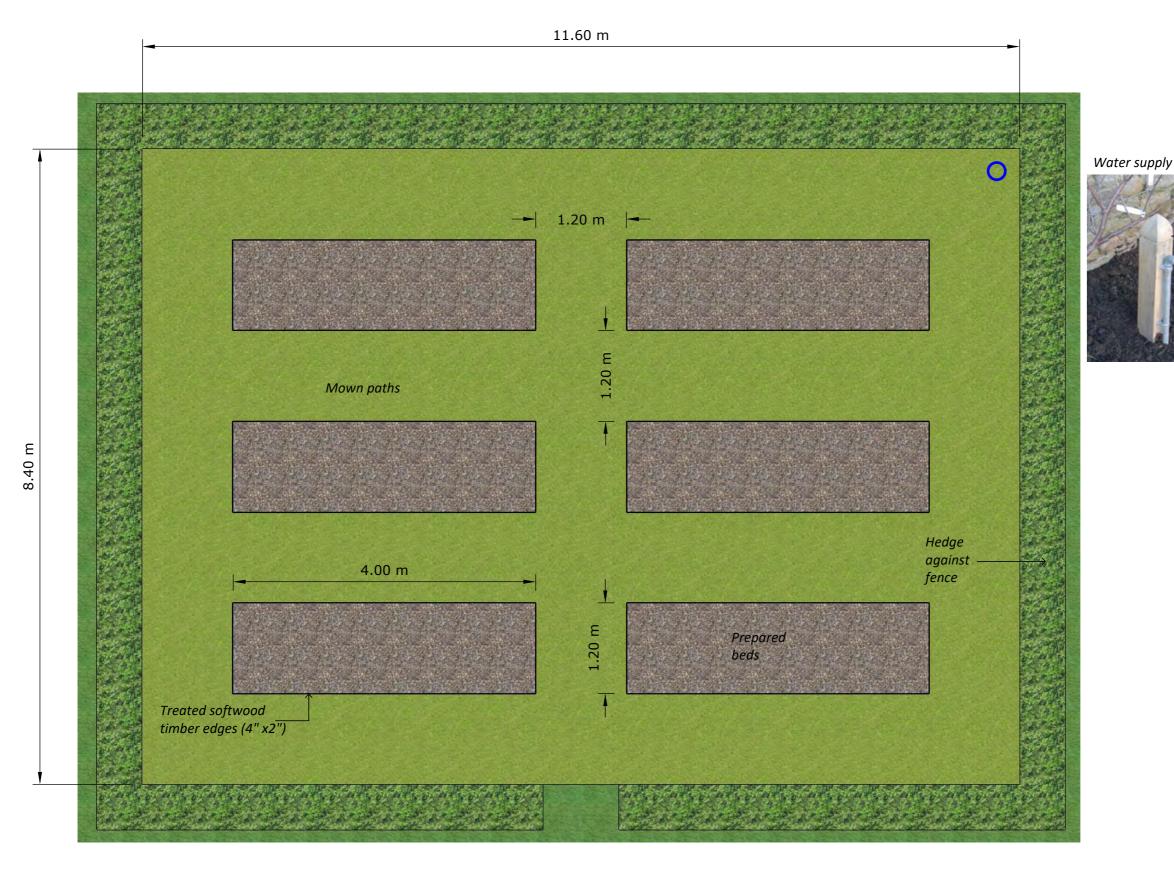

## **Additional notes:**

- 1. Exact location tbc
- 2. Beds to be marked out, edged and dug over. All large stones and roots to be removed. Top dress with organic compost
- 3. Grass paths to be turfed
- 4. Entire area to rabbit and deer proofed. Contractor design item. 1no gate for access
- 5. Plant hedge around perimeter (2px 1 day)

Revisions:

Rev A 06.11.23

Project:

Ladybrook

Drawing title:

Orchard & kitchen garden

Scale:

1:50@A3

Date:

1st August 2023

Drawn by:

JS

This drawing is indicative and shows design intent only. It must be read in conjunction with the Specification and other relevant drawings. All measurements are to be verified on site and confirme by the contractor before the commencement of works