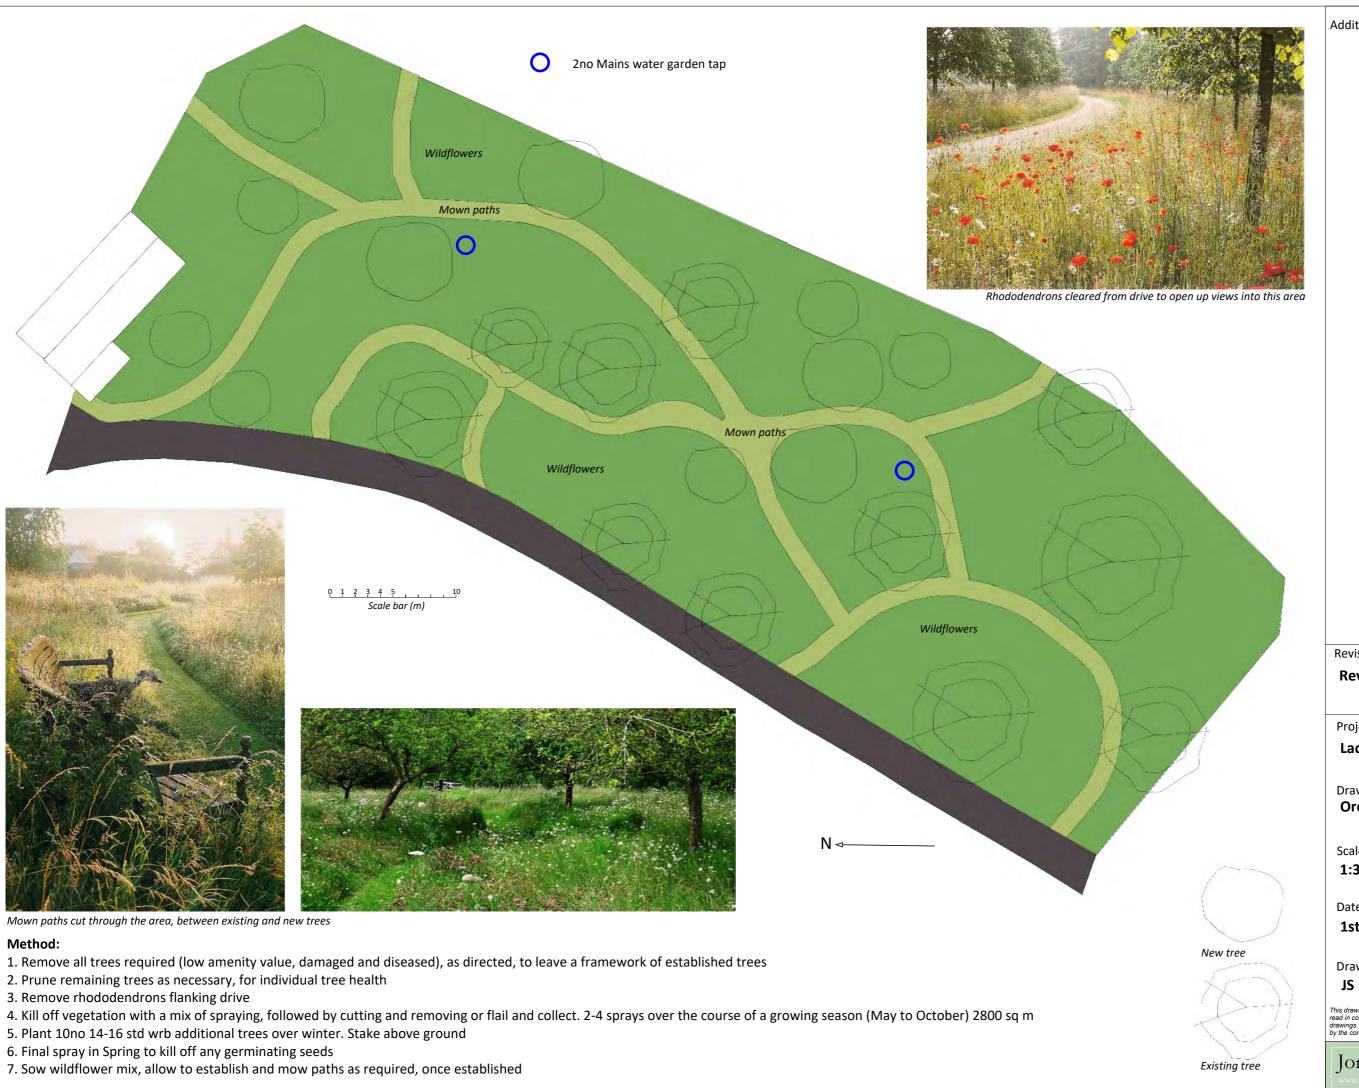

Additional information:

Revisions:

Rev A 06.11.23

Project:

Ladybrook

Drawing title:

Orchard & kitchen garden

Scale:

1:300@A3

Date:

1st August 2023

Drawn by:

This drawing is indicative and shows design intent only. It must be read in conjunction with the Specification and other relevant drawings. All measurements are to be verified on site and confirm by the contractor before the commencement of works