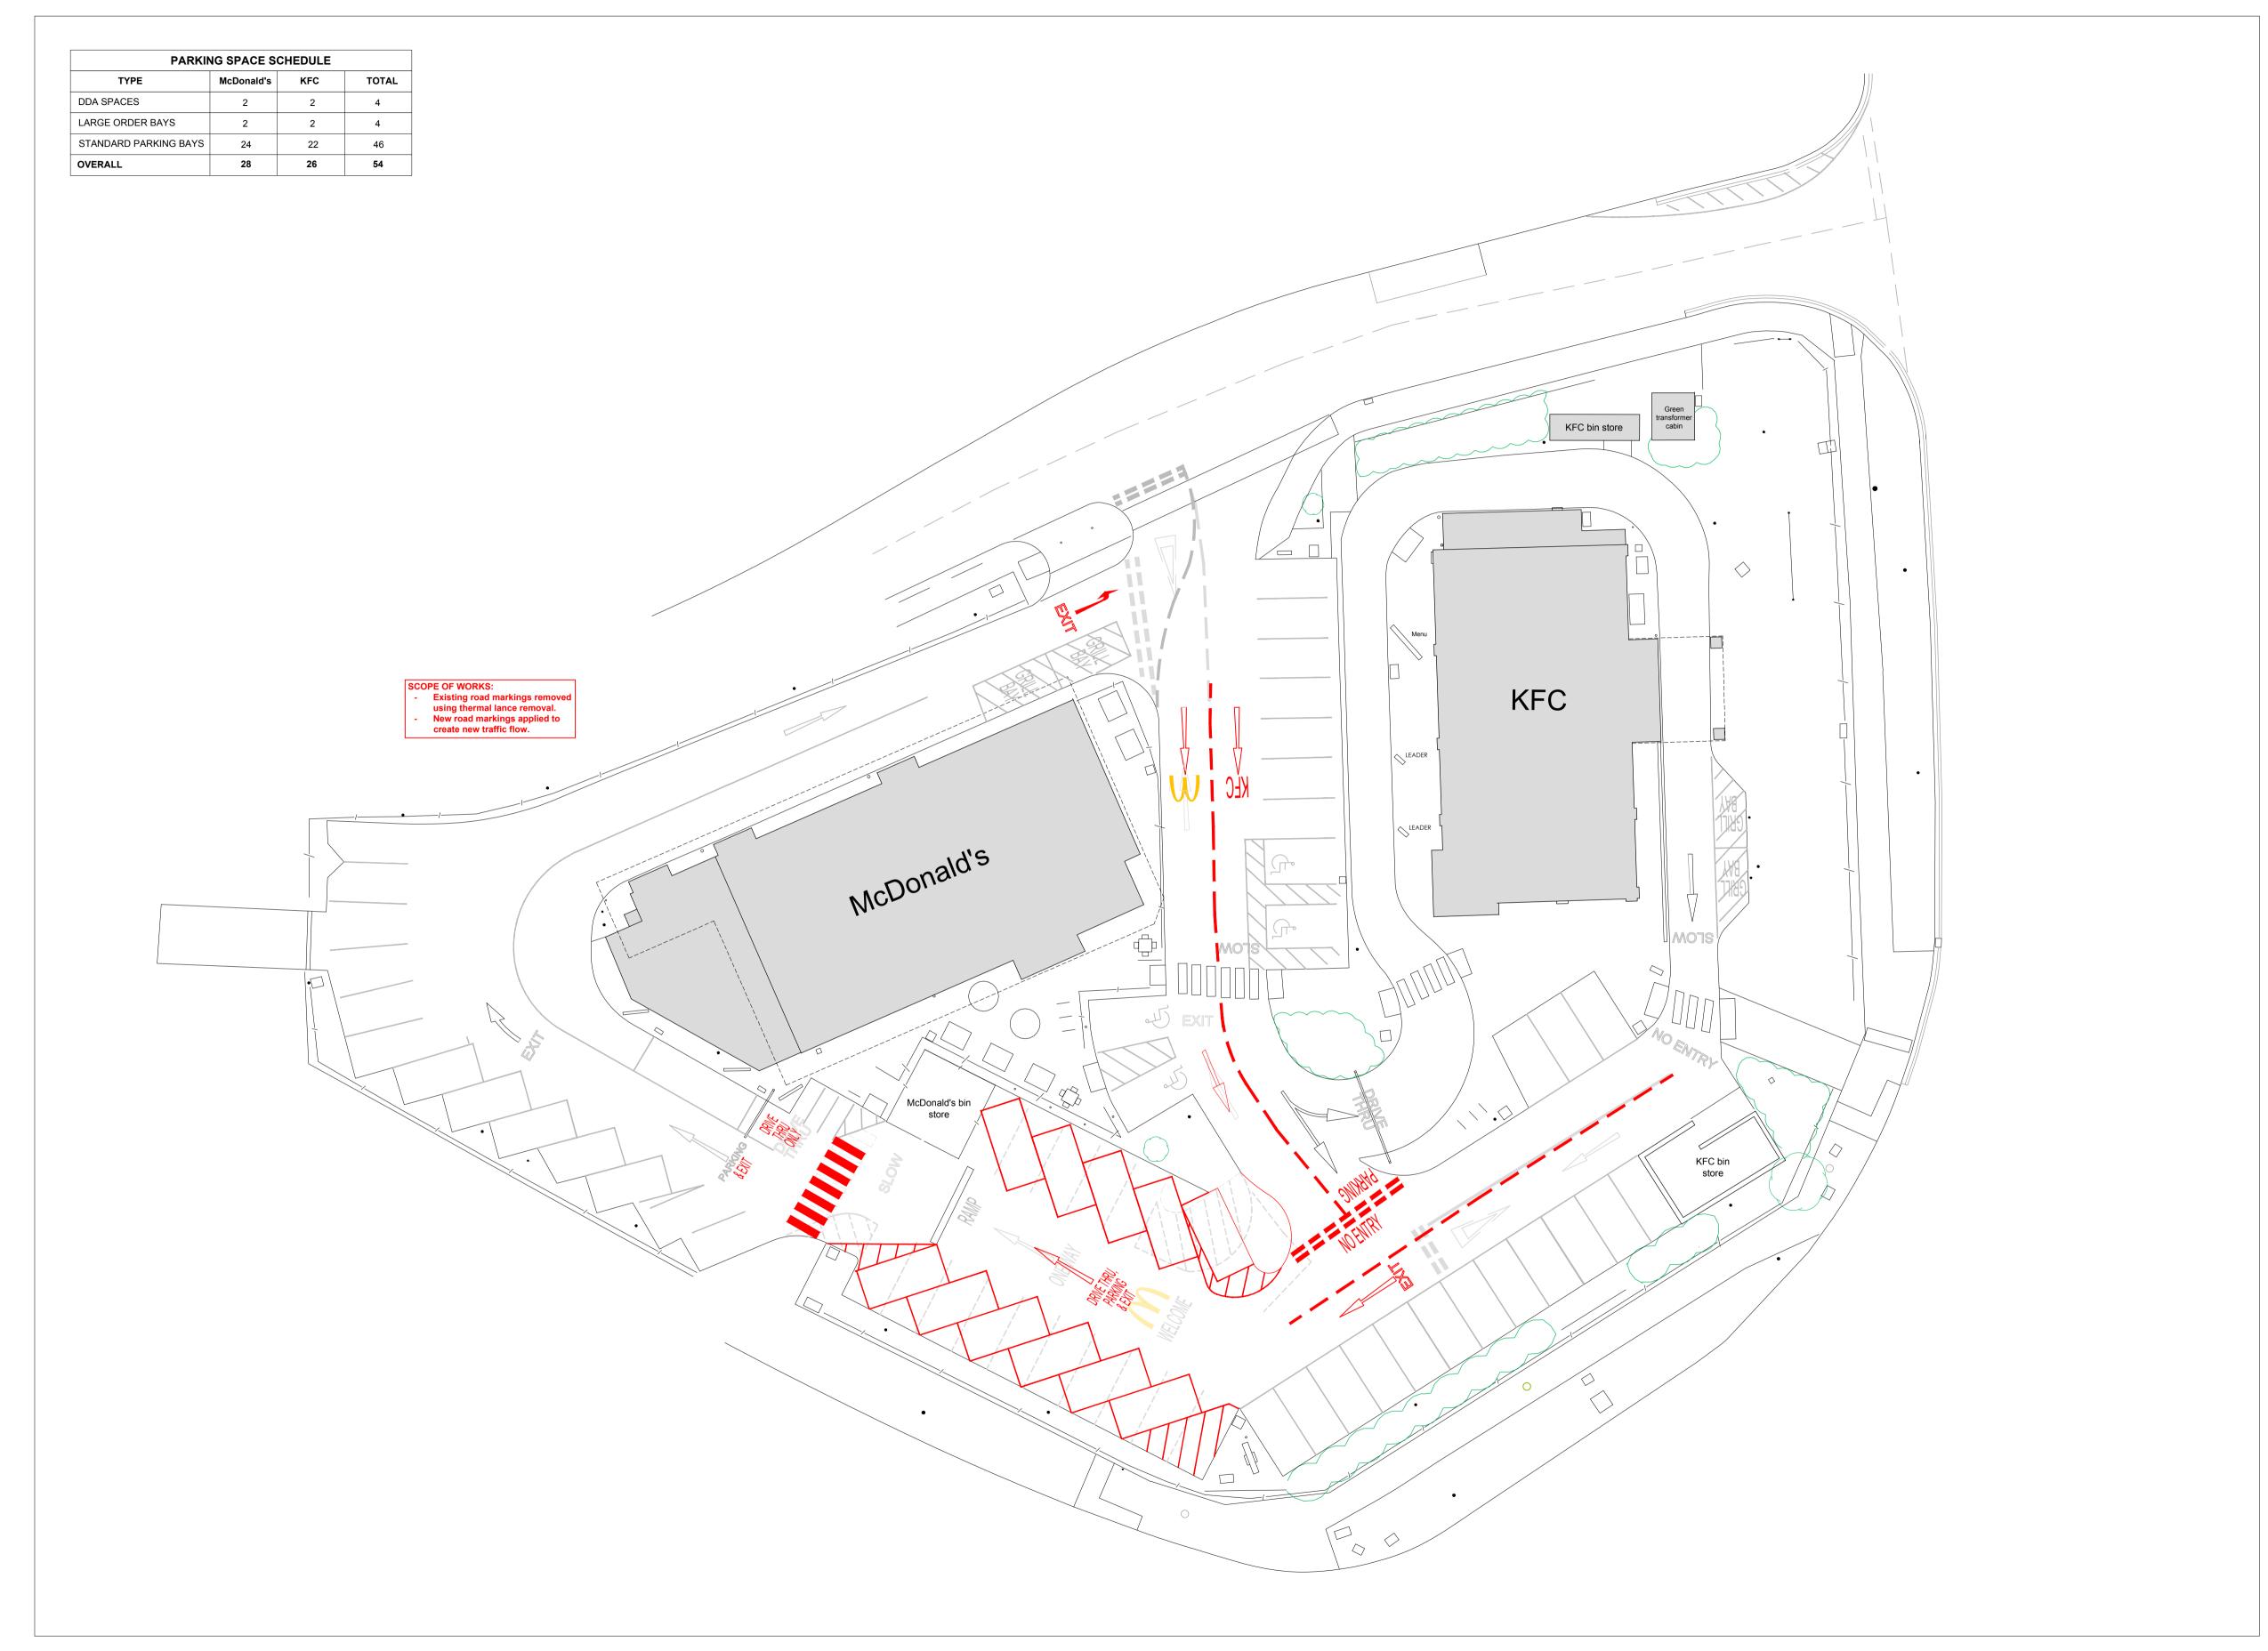

| Date                  |                                                          |                               |                                                                                                                                                                                         |
|-----------------------|----------------------------------------------------------|-------------------------------|-----------------------------------------------------------------------------------------------------------------------------------------------------------------------------------------|
| _                     |                                                          |                               | -                                                                                                                                                                                       |
| A<br>B<br>C<br>D<br>E | 05/08/21<br>24/02/22<br>17/08/23<br>21/08/23<br>06/11/23 | Plar<br>Nev<br>& re<br>in lig | ope of works. In amended in-line with survey and Itracking information It kerbs and road markings shown in recemoved kerbs and road markings showed the showes and sapce schedule shown |
| rev                   | date                                                     | dе                            | scription                                                                                                                                                                               |

Willows 1, Mill Farm Courtyard, Beachampton, Milton Keynes, Buckinghamshire, MK19 6DS T: 01525 240800 E: admin@aw-architectural.co.uk W: www.aw-architectural.co.uk

KFC UK&I

SOUTHAMPTON

CAR PARK LAYOUT

store address

Millbrook Roundabout, Millbrook, Southampton

SO16 9SH

drawing title

PROPOSED SITE PLAN

| drawn by  | checked    | date      |  |  |  |
|-----------|------------|-----------|--|--|--|
| DK        | AW         | July 2021 |  |  |  |
| store no. | scale      |           |  |  |  |
| N/A       | 1:200 @ A1 |           |  |  |  |