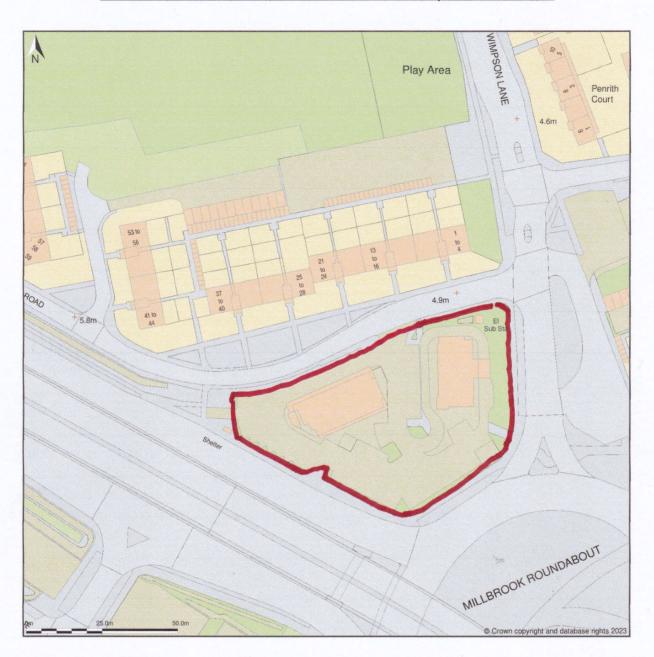

## KFC McDonald s, Green Park Road, Southampton, SO16 9SH

Location Plan shows area bounded by: 438133.99, 113249.22 438333.99, 113449.22 (at a scale of 1:1250), OSGridRef: SU38231334. The representation of a road, track or path is no evidence of a right of way. The representation of features as lines is no evidence of a property boundary.

Produced on 29th Nov 2023 from the Ordnance Survey National Geographic Database and incorporating surveyed revision available at this date. Reproduction in whole or part is prohibited without the prior permission of Ordnance Survey. © Crown copyright 2023. Supplied by www.buyaplan.co.uk a licensed Ordnance Survey partner (100053143). Unique plan reference: #00863966-14AB25.