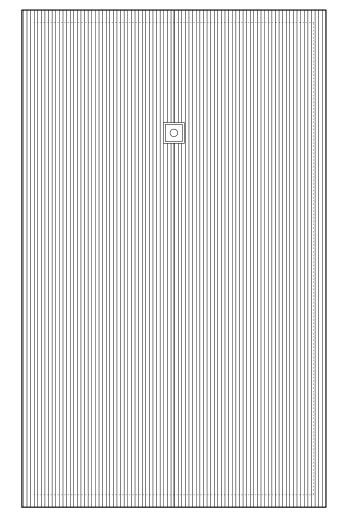

| Project       | 00268 31A Nearton End, Swanbourne |  |
|---------------|-----------------------------------|--|
| Drawing Title | Existing Roof Plan                |  |
| Dwg No.       | 00268_01_00_101                   |  |
| Date          | 01.11.23                          |  |
| Scale         | 1:100 @ A3                        |  |
| Day           |                                   |  |