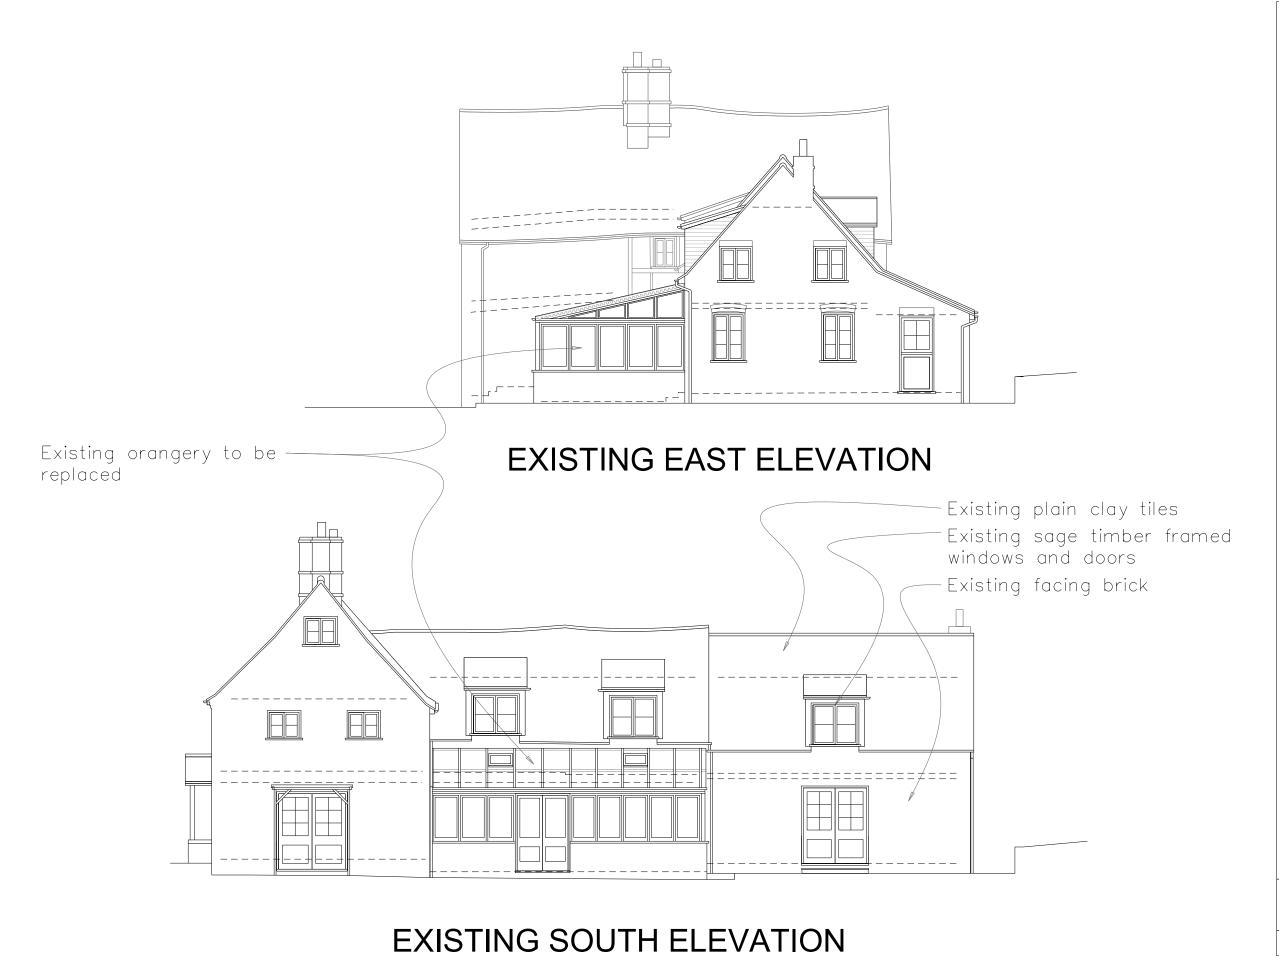

EXISTING ELEVATIONS

1:100@A3 NOV '23 BLACKWOOD ARCHITECTS

SCALE 1:100 @A3

MALTBY FARM

MALTBY FARM, 40 MILL LANE, WINGRAVE, BUCKS, HP22 4PL for MR AND MRS ROBERTS

PROPOSED GROUND FLOOR PLAN

| 1:100@A3             | NOV '23 | DRAWN | INSPECTED |  |  |  |  |
|----------------------|---------|-------|-----------|--|--|--|--|
| REW                  | 05      | -     | -         |  |  |  |  |
| PLACKWOOD ARCHITECTS |         |       |           |  |  |  |  |