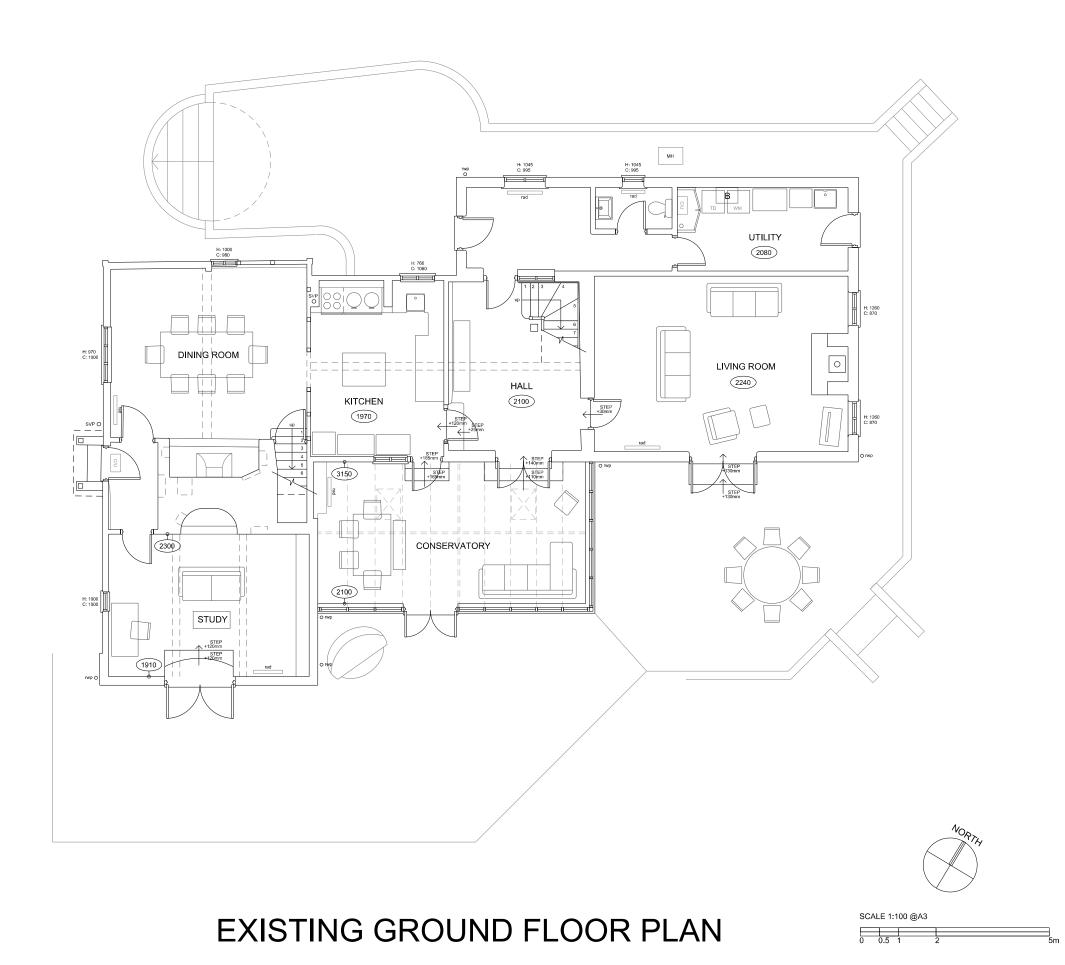

### MALTBY FARM

MALTBY FARM, 40 MILL LANE, WINGRAVE, BUCKS, HP22 4PL for MR AND MRS ROBERTS

EXISTING GROUND FLOOR PLAN

1:100@A3 NOV '23 PAREW 02 -

BLACKWOOD ARCHITECTS

E. office@blackwood-architects.co T. 01296 399959