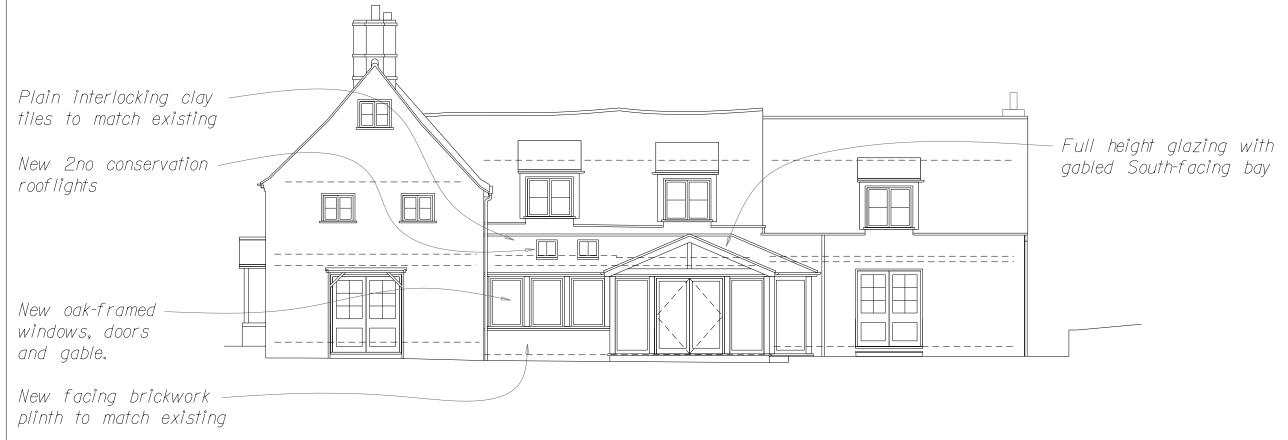

### PROPOSED EAST ELEVATION

PROPOSED SOUTH ELEVATION

# MALTBY FARM

MALTBY FARM, 40 MILL LANE, WINGRAVE, BUCKS, HP22 4PL for MR AND MRS ROBERTS

PROPOSED ELEVATIONS

 
 1:100@A3
 NOV '23
 Power
 Perfector

 REW
 07

 BLACKWOOD ARCHITECTS 3 Carrera House

. office@blackwood-architects.co.uk . 01296 399959 3 Carrera House Merlin Centre Gatehouse Close Aylesbury HP19 RDP