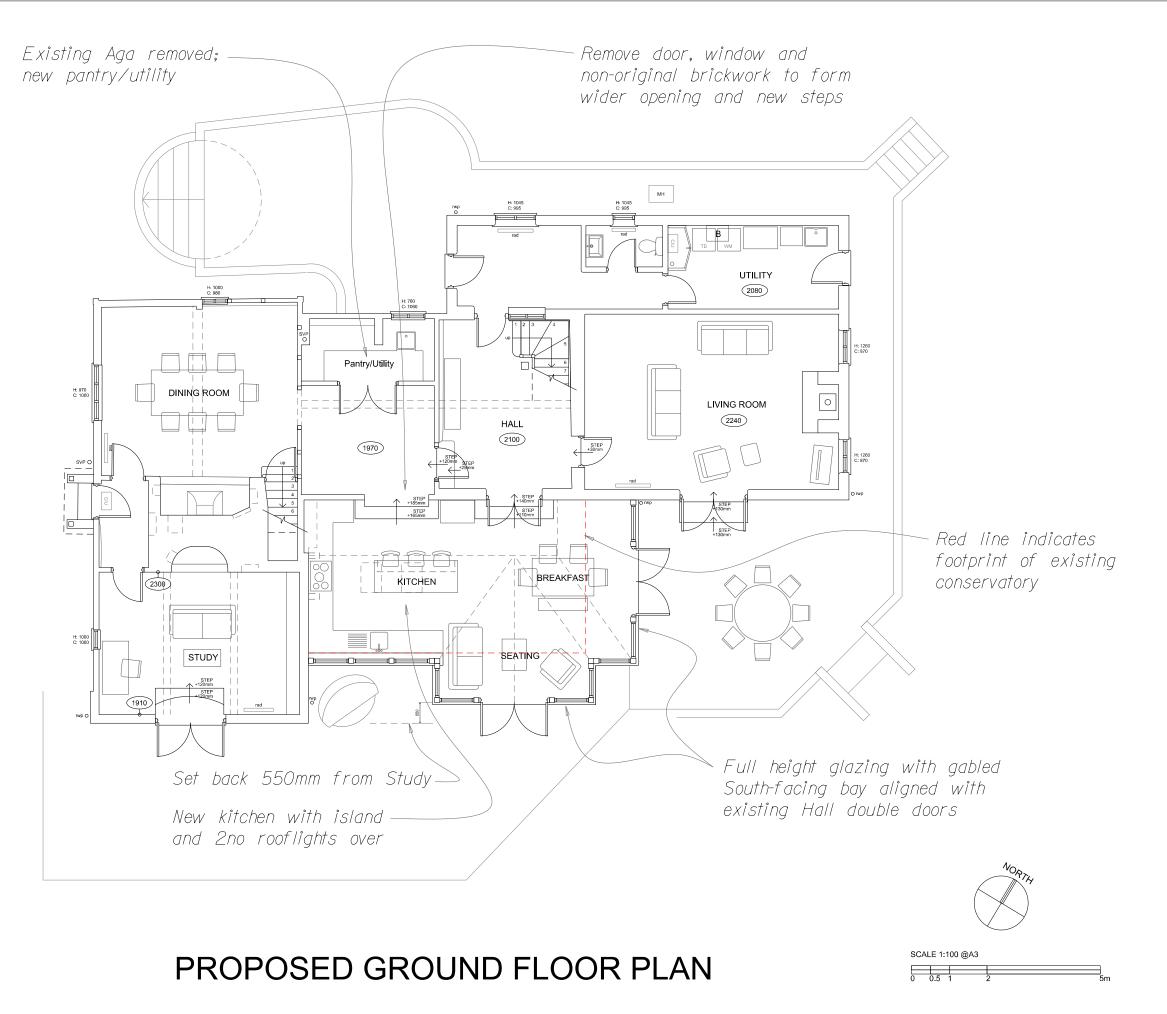

EXISTING ELEVATIONS

1:100@A3 NOV '23 BLACKWOOD ARCHITECTS

SCALE 1:100 @A3

MALTBY FARM

MALTBY FARM, 40 MILL LANE, WINGRAVE, BUCKS, HP22 4PL for MR AND MRS ROBERTS

PROPOSED GROUND FLOOR PLAN

| 1:100@A3             | NOV '23 | DRAWN | INSPECTED |  |  |  |  |
|----------------------|---------|-------|-----------|--|--|--|--|
| REW                  | 05      | -     | -         |  |  |  |  |
| PLACKWOOD ARCHITECTS |         |       |           |  |  |  |  |