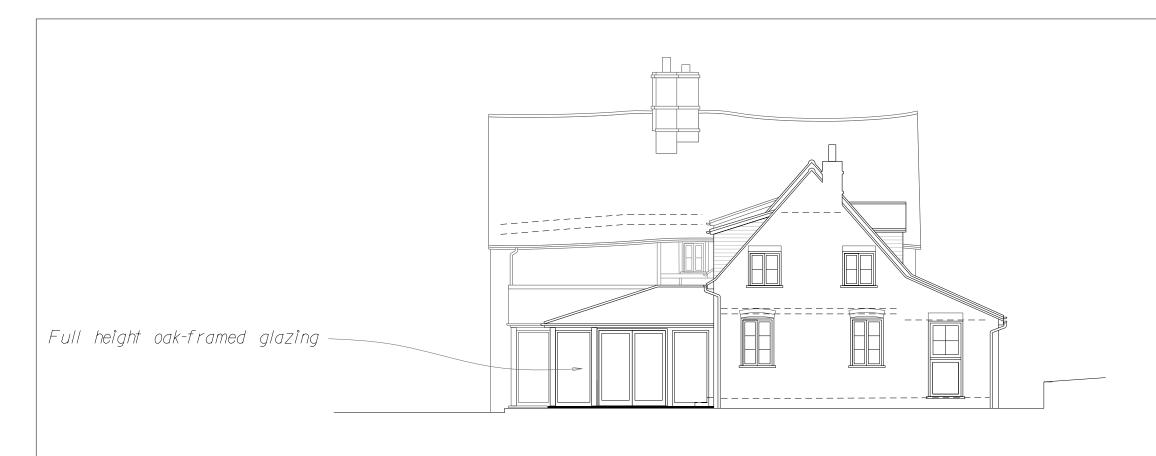

### PROPOSED EAST ELEVATION

PROPOSED SOUTH ELEVATION

# MALTBY FARM

MALTBY FARM, 40 MILL LANE, WINGRAVE, BUCKS, HP22 4PL for MR AND MRS ROBERTS

PROPOSED ELEVATIONS

 
 1:100@A3
 NOV '23
 Power
 Perfector

 REW
 07

 BLACKWOOD ARCHITECTS 3 Carrera House

. office@blackwood-architects.co.uk . 01296 399959 3 Carrera House Merlin Centre Gatehouse Close Aylesbury HP19 RDP