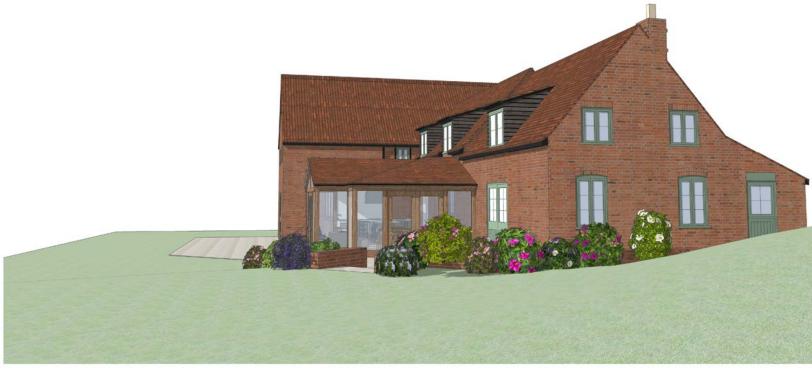

PROPOSED REAR 3D VIEW

EXISTING REAR VIEW

**EXISTING REAR VIEW** 

PROPOSED SIDE 3D VIEW

PROPOSED REAR 3D VIEW

### MALTBY FAR

MALTBY FARM, 40 MILL LANE, WINGRAVE, BUCKS, HP22 4PL for MR AND MRS ROBERTS

EXISTING AND PROPOSED PROPOSED 3D VIEWS

BLACKWOOD ARCHITECTS

E. office@blackwood-architects.co T. 01296 399959 3 Carrera House Merlln Centre Gatehouse Close Aylesbury HP19 8D