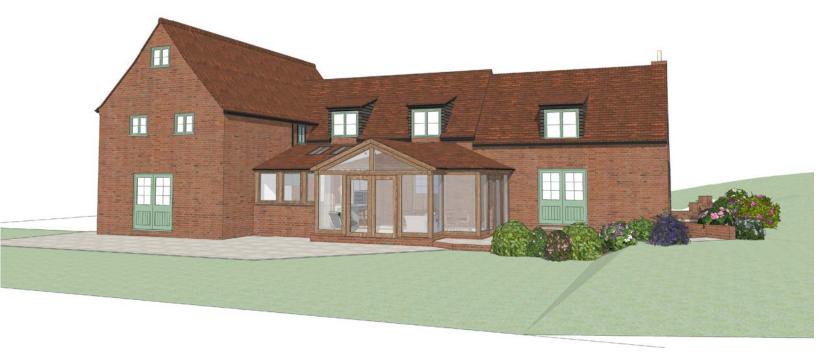

PROPOSED REAR 3D VIEW

EXISTING REAR VIEW

**EXISTING REAR VIEW** 

PROPOSED SIDE 3D VIEW

PROPOSED REAR 3D VIEW

### MALTBY FAR

MALTBY FARM, 40 MILL LANE, WINGRAVE, BUCKS, HP22 4PL for MR AND MRS ROBERTS

EXISTING AND PROPOSED PROPOSED 3D VIEWS

BLACKWOOD ARCHITECTS

E. office@blackwood-architects.co T. 01296 399959 3 Carrera House Merlln Centre Gatehouse Close Aylesbury HP19 8D