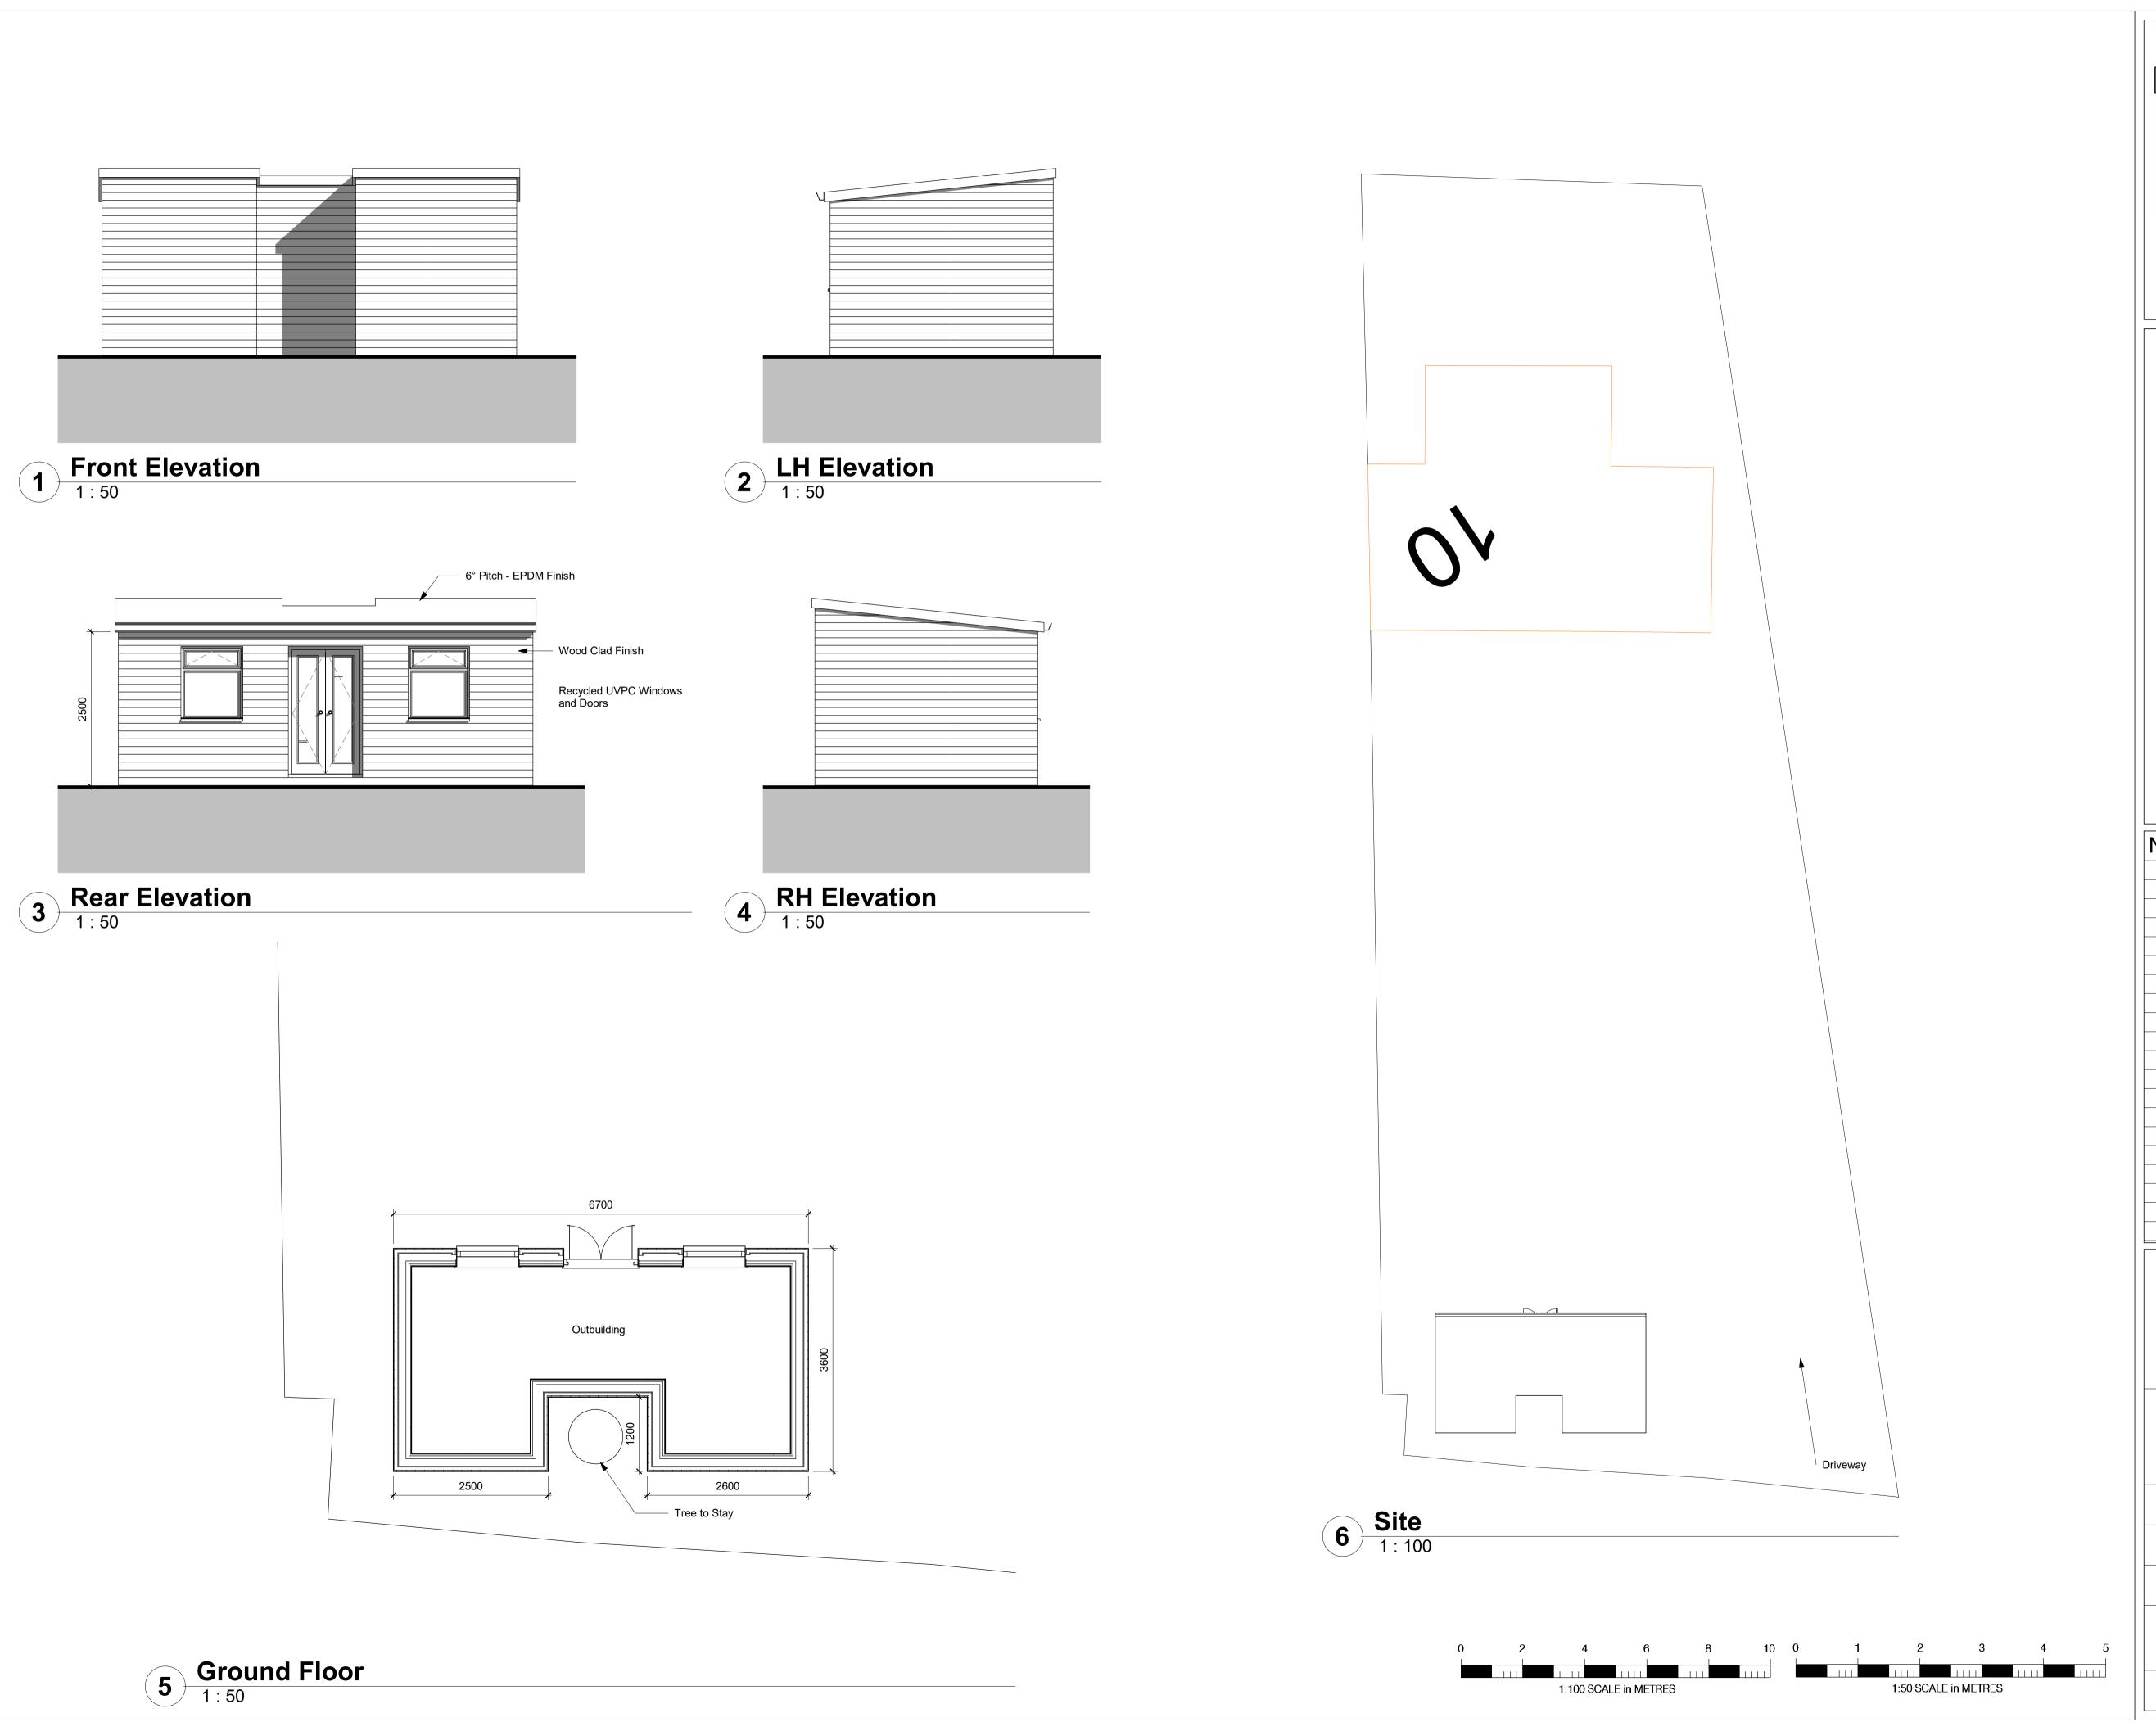

## NOTES:

This drawing is to be read in conjunction with all relevant Architects and Engineers drawings

Only figured dimensions are to be used for construction

All dimensions are to be verified on site prior to work commencing

## 24 Horn Street MK18 3AL

## Proposed

|  | Project number | 636          |  |
|--|----------------|--------------|--|
|  | Date           | 29.11.23     |  |
|  | Drawn by       | Brian Strong |  |
|  | 404            |              |  |