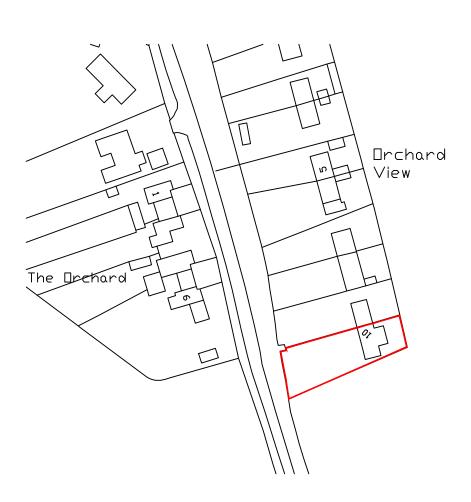

Produced on 28 November 2023 from the Ordinance Survey National Geographic Database and incorporating surveyed revision available at this date.
This map shows the area bounded by 468456 229076,468598 229076,468598 229218,468456 229218,468456 229076
Crown copyright and database rights 2023 OS 100054135. Supplied by copia ltd trading as UKPlanningMaps.com a licensed Ordinance Survey partner (OS 100054135)
Data licence expires 28 November 2024. Unique plan reference v2e//1031520/1390590

Location Plan 1:1250

REV AMENDMENT DATE

TITLE

10 Orchard View MK18 4DA

## **Location Plan**

DATE 30.11.23 SCALE 1:1250 @ A3

DRAWN BS APPROVED

Home Counties
Architectural
Services