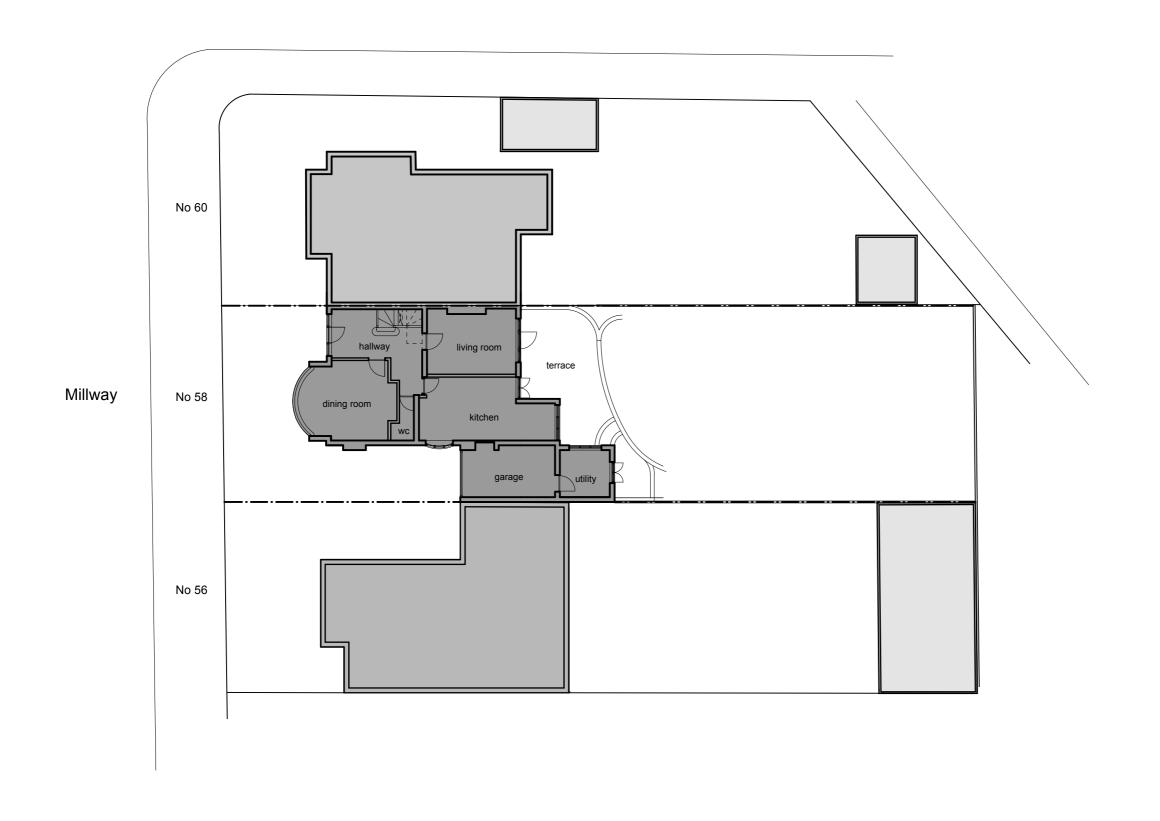

## **dk**design

| 9.110.00.9                       |                    |      |        |
|----------------------------------|--------------------|------|--------|
| client                           | Mr & Mrs Gilmore   |      |        |
|                                  | 58 Millway         |      |        |
| project                          | Mill Hill          |      |        |
|                                  | London             |      |        |
|                                  | NW7 3RA            |      |        |
|                                  | Existing Site Plan |      |        |
| title                            |                    |      |        |
|                                  |                    |      |        |
| drawing N°                       | Gi.01.101          | rev  |        |
| drawn by                         | dk                 | date | Oct 23 |
| scale                            | 1:200@a3           |      |        |
| interior architecture and design |                    |      |        |
| 18 burrard road london nw6 1db   |                    |      |        |
| t 020 7813 2945                  |                    |      |        |
| e dkdesignlondon@gmail.com       |                    |      |        |