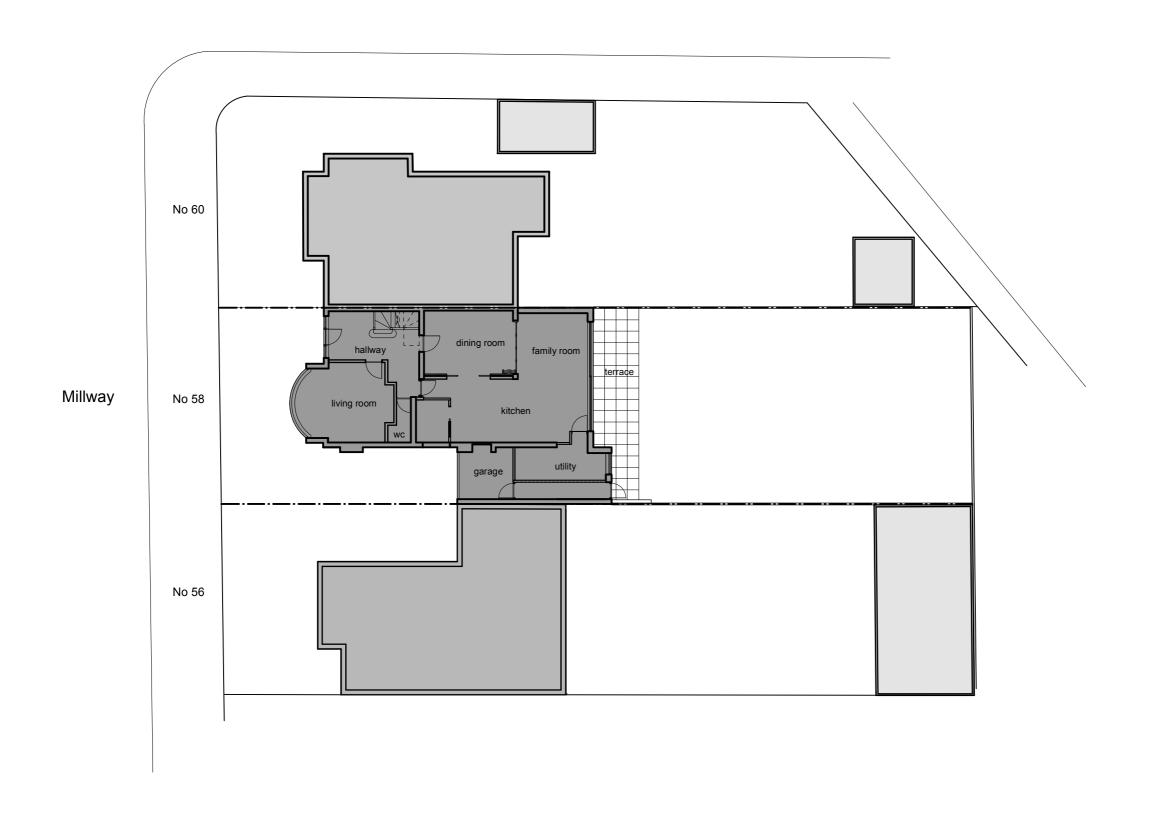

## Planning Application Ref - 23/5040/FUL

## **dk**design

| client                                                             | Mr & Mrs Gilmore   |        |
|--------------------------------------------------------------------|--------------------|--------|
| project                                                            | 58 Millway         |        |
| project                                                            | Mill Hill          |        |
|                                                                    | London             |        |
|                                                                    | NW7 3RA            |        |
|                                                                    | Proposed Site Plan |        |
| title                                                              |                    |        |
| drawing N°                                                         | Gi.01.201 rev      |        |
| drawn by                                                           | dk date            | Oct 23 |
| scale                                                              | 1:200@a3           |        |
| interior architecture and design<br>18 burrard road london nw6 1db |                    |        |
| + 020 7012 204E                                                    |                    |        |