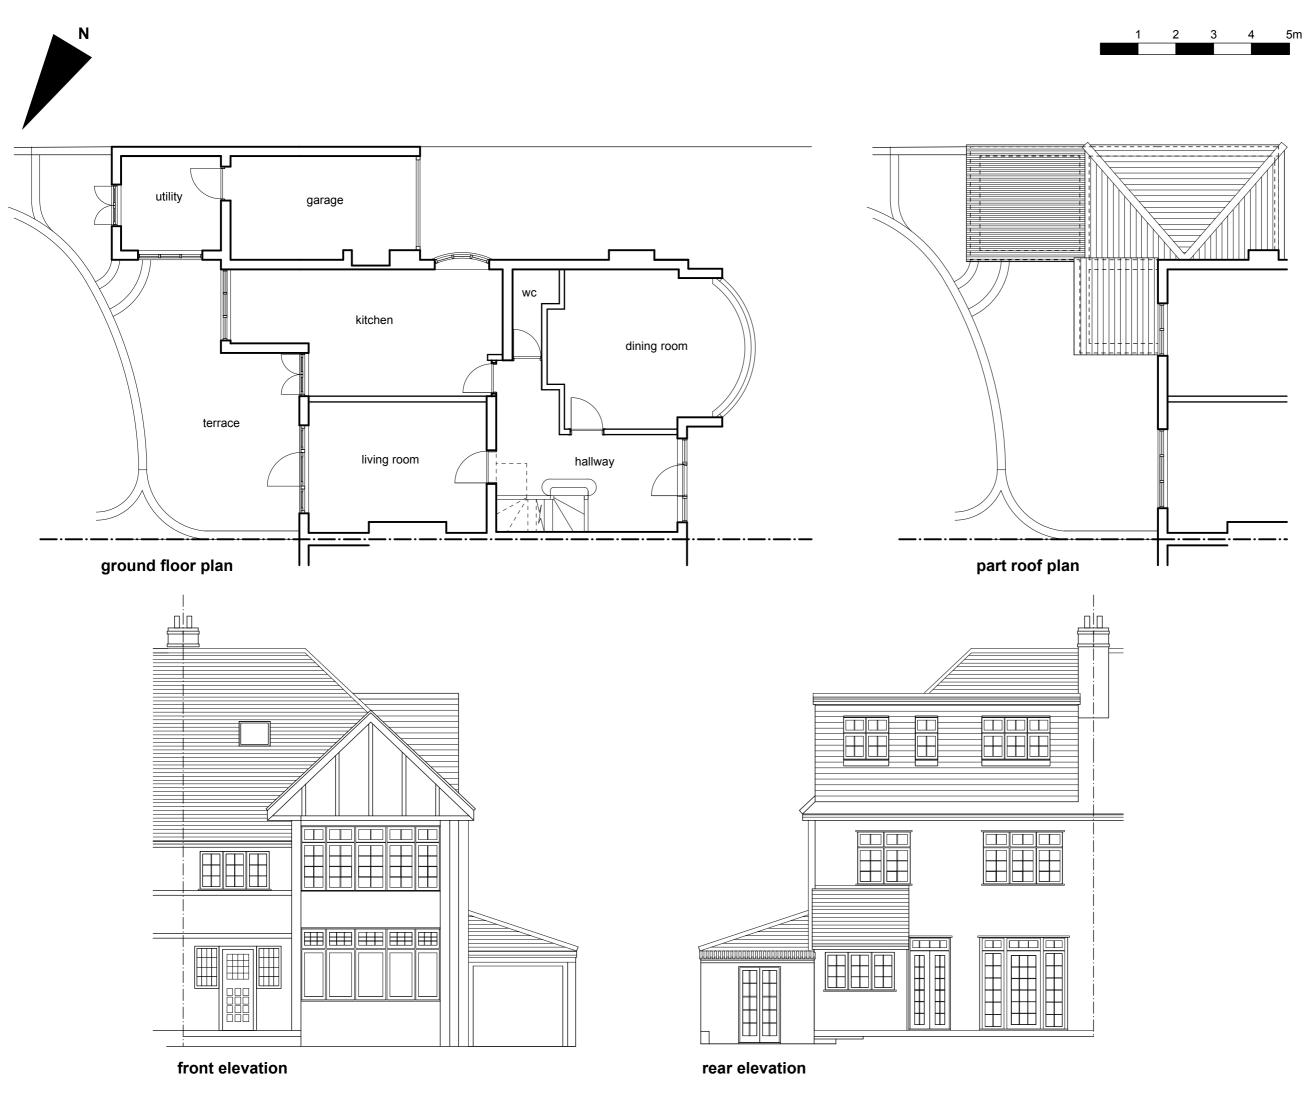

## **dk**design

| client     | Mr & Mrs Gilmore                                                   |      |         |
|------------|--------------------------------------------------------------------|------|---------|
|            | 58 Millway                                                         |      |         |
| project    | Mill Hill                                                          |      |         |
|            | London                                                             |      |         |
|            | NW7 3RA                                                            |      |         |
| title      | Existing ground floor plan, part roof plan and external elevations |      |         |
|            |                                                                    |      |         |
| drawing N° | Gi.01.102                                                          | rev  |         |
| drawn by   | dk                                                                 | date | Sept 23 |
| scale      | 1:100@a3                                                           |      |         |
|            |                                                                    |      |         |