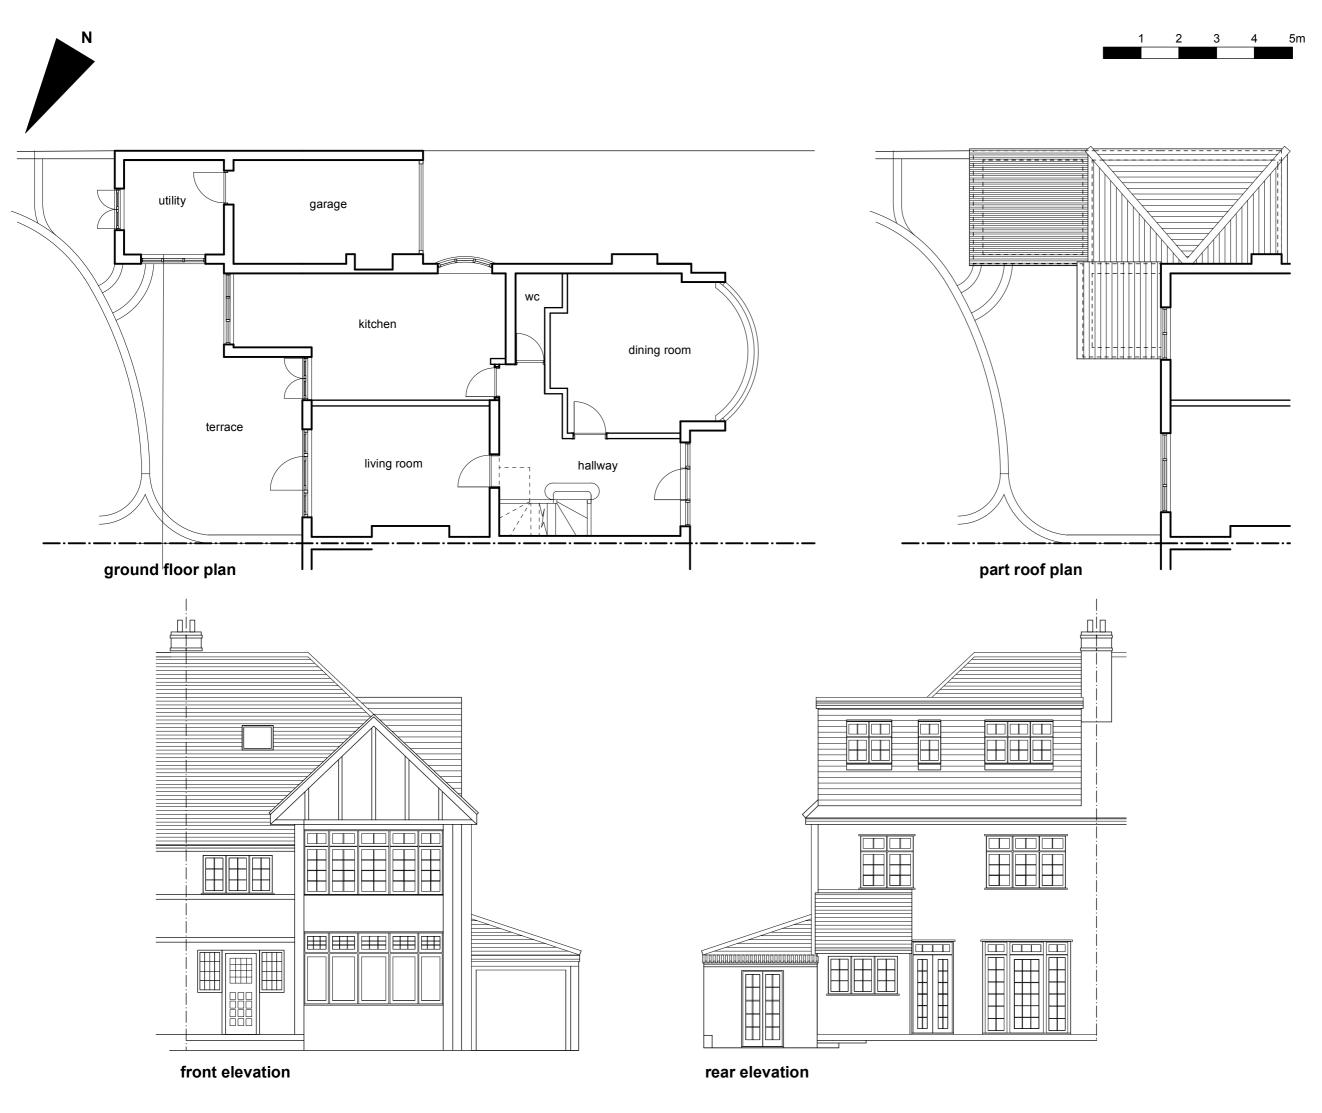

## **dk**design

| client     | Mr & Mrs Gilmore            |      |         |
|------------|-----------------------------|------|---------|
|            | 58 Millway                  |      |         |
| project    | Mill Hill                   |      |         |
|            | London                      |      |         |
|            | NW7 3RA                     |      |         |
|            | Existing ground floor plan, |      |         |
| title      | part roof plan and external |      |         |
|            | elevations                  |      |         |
| drawing N° | Gi.01.102                   | rev  |         |
| drawn by   | dk                          | date | Sept 23 |
| scale      | 1:100@a3                    |      |         |