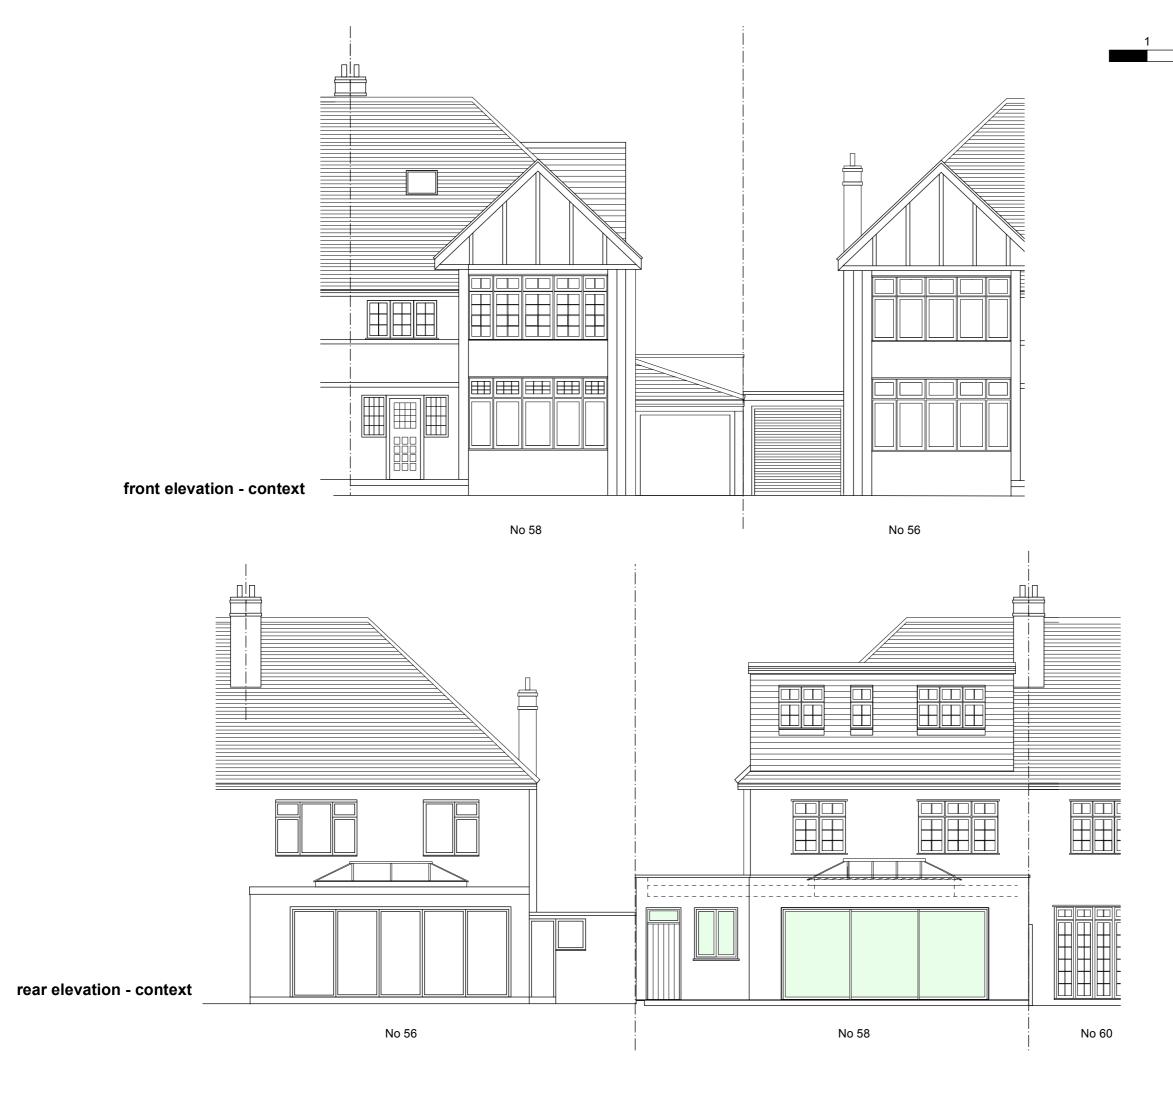

## Planning Application Ref - 23/5040/FUL

## dkdesign

client Mr & Mrs Gilmore 58 Millway <sup>project</sup> Mill Hill London NW7 3RA Proposed external title elevations - Context drawing N° Gi.01.203 rev drawn by dk date Sept 23 scale 1:100@a3 interior architecture and design 18 burrard road london nw6 1db t 020 7813 2945 e dkdesignlondon@gmail.com