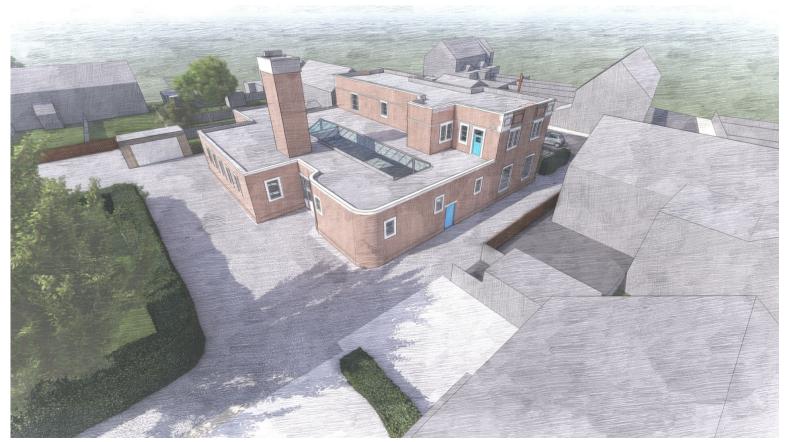

Project
Residential Development Change Of Use

NOTES

Do not scale from these drawings - If in doubt always ask first

Report any discrepancies and omissions to owner This Drawing is Copyright ©

Residential Development Change Of Use Mines Rescue Building, Infirmary Road, Chesterfield S41 7NF

Drawing title

Dovedale Property

Existing Plans, Elevations,
Site Plan, Site Location Plan
& Existing Visuals

Scale 1:200/1:500 Praying No. Revis

| Scale 1:2 | 200/1:500    | Drawing No. | Revision |
|-----------|--------------|-------------|----------|
|           | &1:1250 @ A1 | A21-01-01   | P3       |
| Date      | 24.05.22     |             |          |
| Drawn By  | ' BJDL       |             |          |