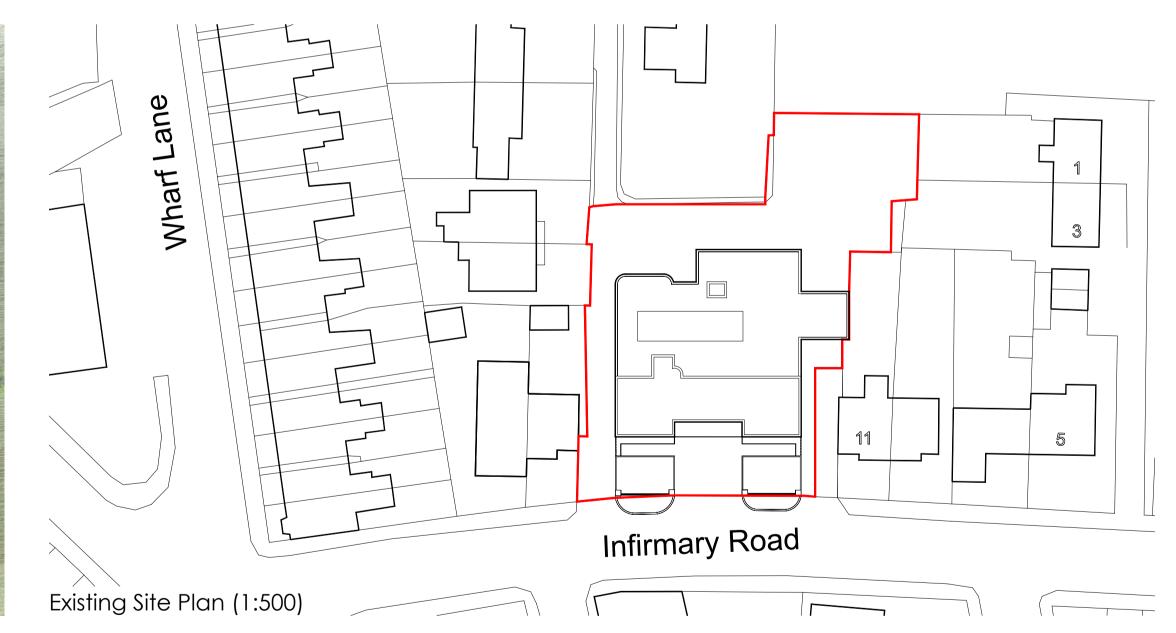

Existing Ground Floor Plan 1:200

Existing First Floor Plan 1:200

Existing East Elevation (Rear) 1:200

Existing North Elevation (Side) 1:200

Site Location Plan (1:1250)

P3 22.11.23 Planning Issue
P2 09.05.23 Planning Issue
P1 28.04.23 Planning Issue
Rev Date Comments

Drawing title

Dovedale Property

Existing Plans, Elevations,
Site Plan, Site Location Plan
& Existing Visuals

Scale 1:200/1:500 Praying No. Revis

| Scale 1:2 | 200/1:500    | Drawing No. | Revision |
|-----------|--------------|-------------|----------|
|           | &1:1250 @ A1 | A21-01-01   | P3       |
| Date      | 24.05.22     |             |          |
| Drawn By  | ' BJDL       |             |          |