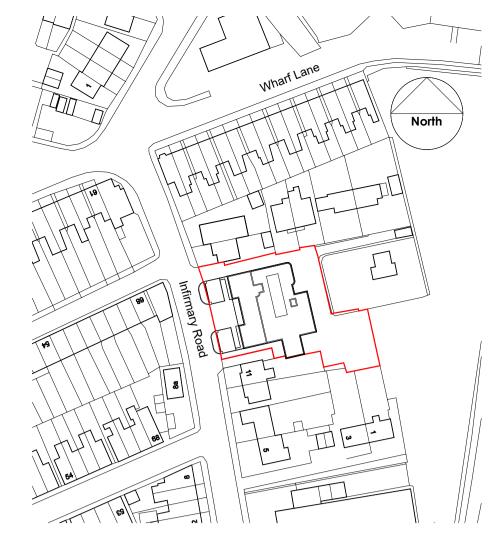

Existing Ground Floor Plan 1:200

Existing First Floor Plan 1:200

Existing East Elevation (Rear) 1:200

Existing North Elevation (Side) 1:200

Site Location Plan (1:1250)

P3 22.11.23 Planning Issue
P2 09.05.23 Planning Issue
P1 28.04.23 Planning Issue
Rev Date Comments

Project
Residential Development Change Of Use

NOTES

Do not scale from these drawings - If in doubt always ask first

Report any discrepancies and omissions to owner This Drawing is Copyright ©

Residential Development Change Of Use Mines Rescue Building, Infirmary Road, Chesterfield S41 7NF

Drawing title

Dovedale Property

Existing Plans, Elevations,
Site Plan, Site Location Plan
& Existing Visuals

Scale 1:200/1:500 Praying No. Revis

| Scale 1:2 | 200/1:500    | Drawing No. | Revision |
|-----------|--------------|-------------|----------|
|           | &1:1250 @ A1 | A21-01-01   | P3       |
| Date      | 24.05.22     |             |          |
| Drawn By  | ' BJDL       |             |          |