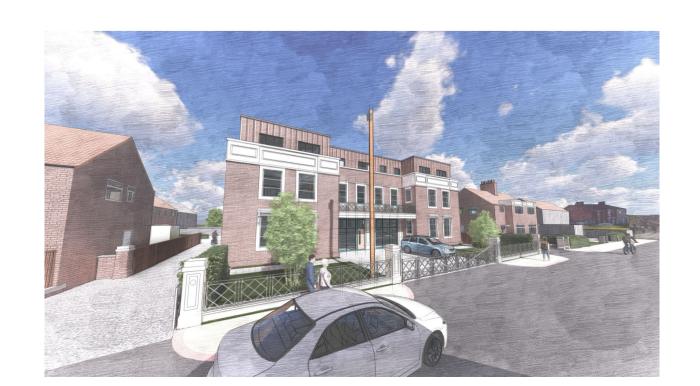

Proposed West Elevation (Front) 1:100

Proposed East Elevation (Rear) 1:100

Proposed South Elevation (Side) 1:100

Proposed North Elevation (Side) 1:100

Report any discrepancies and omissions to owner
This Drawing is Copyright (6)

S41 7NF

Dovedale Property

Proposed elevations & Visuals

| Scale    |            | Drawing No. | Revision |
|----------|------------|-------------|----------|
| 1:100    | & NTS @ A1 | A21-01-03   | P4       |
| Date     | 24.05.22   |             |          |
| Drawn By | BJDL       |             |          |