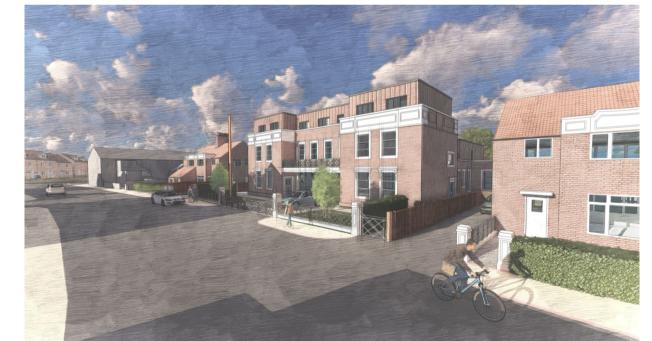

Proposed West Elevation (Front) 1:100

Proposed East Elevation (Rear) 1:100

Proposed South Elevation (Side) 1:100

Proposed North Elevation (Side) 1:100

Report any discrepancies and omissions to owner
This Drawing is Copyright (6)

S41 7NF

Dovedale Property

Proposed elevations & Visuals

| Scale    |            | Drawing No. | Revision |
|----------|------------|-------------|----------|
| 1:100    | & NTS @ A1 | A21-01-03   | P4       |
| Date     | 24.05.22   |             |          |
| Drawn By | BJDL       |             |          |