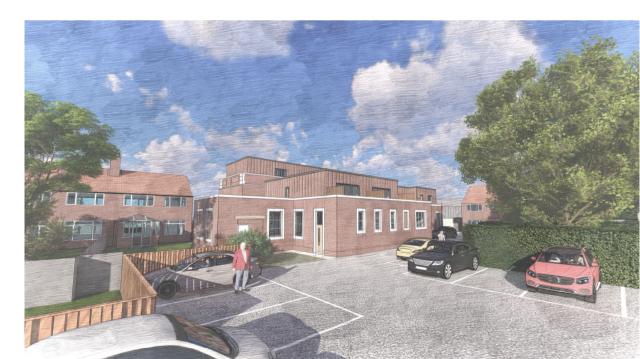

Proposed West Elevation (Front) 1:100

Proposed East Elevation (Rear) 1:100

Proposed South Elevation (Side) 1:100

Proposed North Elevation (Side) 1:100

Report any discrepancies and omissions to owner
This Drawing is Copyright (6)

S41 7NF

Dovedale Property

Proposed elevations & Visuals

| Scale    |            | Drawing No. | Revision |
|----------|------------|-------------|----------|
| 1:100    | & NTS @ A1 | A21-01-03   | P4       |
| Date     | 24.05.22   |             |          |
| Drawn By | BJDL       |             |          |