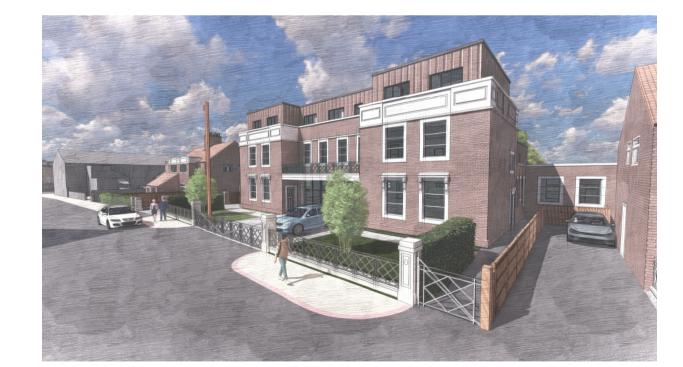

Proposed West Elevation (Front) 1:100

Proposed East Elevation (Rear) 1:100

Proposed South Elevation (Side) 1:100

Proposed North Elevation (Side) 1:100

Report any discrepancies and omissions to owner
This Drawing is Copyright (6)

S41 7NF

Dovedale Property

Proposed elevations & Visuals

| Scale    |            | Drawing No. | Revision |
|----------|------------|-------------|----------|
| 1:100    | & NTS @ A1 | A21-01-03   | P4       |
| Date     | 24.05.22   |             |          |
| Drawn By | BJDL       |             |          |