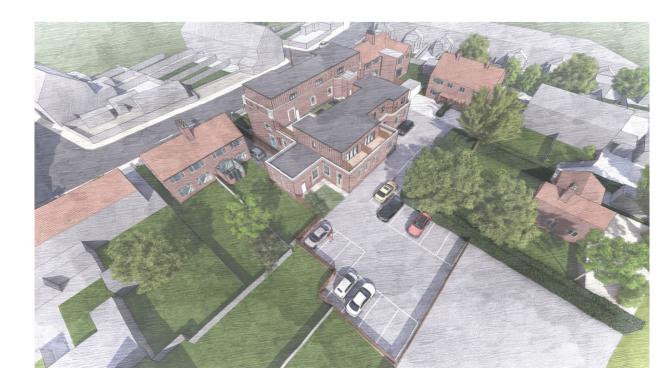

Proposed West Elevation (Front) 1:100

Proposed East Elevation (Rear) 1:100

Proposed South Elevation (Side) 1:100

Proposed North Elevation (Side) 1:100

Report any discrepancies and omissions to owner
This Drawing is Copyright (6)

S41 7NF

Dovedale Property

Proposed elevations & Visuals

| Scale    |            | Drawing No. | Revision |
|----------|------------|-------------|----------|
| 1:100    | & NTS @ A1 | A21-01-03   | P4       |
| Date     | 24.05.22   |             |          |
| Drawn By | BJDL       |             |          |