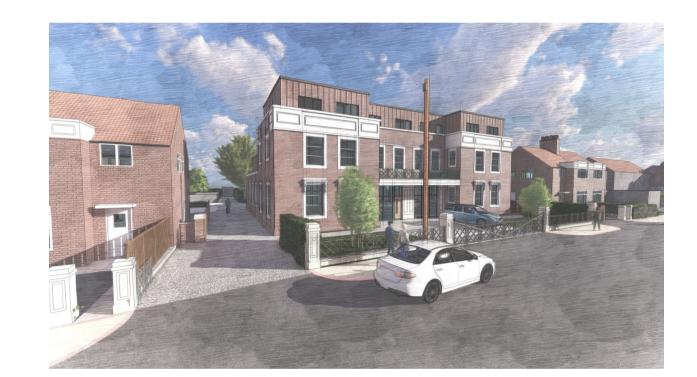

Proposed West Elevation (Front) 1:100

Proposed East Elevation (Rear) 1:100

Proposed South Elevation (Side) 1:100

Proposed North Elevation (Side) 1:100

Report any discrepancies and omissions to owner
This Drawing is Copyright (6)

S41 7NF

Dovedale Property

Proposed elevations & Visuals

| Scale    |            | Drawing No. | Revision |
|----------|------------|-------------|----------|
| 1:100    | & NTS @ A1 | A21-01-03   | P4       |
| Date     | 24.05.22   |             |          |
| Drawn By | BJDL       |             |          |