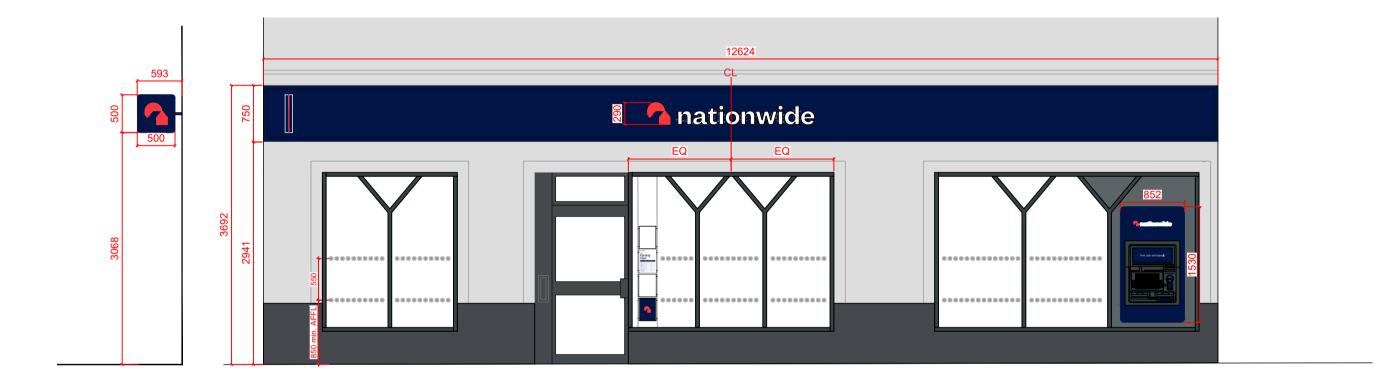

## EXTERNAL SCOPE OF WORKS:

- Replace 1no. Projecting signage with new 500mm.
  Replace 1no. fascia and logo with new blue fascia and 290mm logo height.
  Replace 1no. ATM surround and decals with new.
  Replace 1no. Statutory signage with new
  Replace safety manifestation with new
  Window message not deployed due to space restriction
  Allow to refresh decorations to shopfront, full scope to be confirmed following survey. following survey

DRAWINGS PRODUCED FROM RECORD INFORMATION ONLY. ALL DIMENSIONS TO BE CHECKED ON SITE PRIOR TO MANUFACTURE AND INSTALLATION

ALL DIMENSIONS MUST BE CHECKED ON SITE. ONLY FIGURED DIMENSIONS ARE TO BE WORKED FROM. DISCREPANCIES MUST BE REPORTED TO THE ARCHITECT BEFORE THIS DRAWING IS BASED ON BEST KNOW INFORMATION

© This drawing remains the Copyright of Four Architecture and Design and may not be reproduced in whole or in any part without prior written permission.

All proprietory goods and materials are to be fitted in accordance with manufacturer's instructions. Codes of Practise and British Standards. All dimensions to be verified by the Contractor on site. Do not scale drawings, work to figured dimensions only. ALL REFERENCES SHOULD BE READ IN CONJUNCTION WITH THE MOST CURRENT NATIONWIDE DESIGN GUIDES.

DARTFORD (0673) Brand Update

| REVISIONS |                                                                      | LETTER | DESCRIPTION               |                                           |          |                            |               | DAT | E    |
|-----------|----------------------------------------------------------------------|--------|---------------------------|-------------------------------------------|----------|----------------------------|---------------|-----|------|
|           | BRANCH NAME & PREFIX: DARTFORD 7 / 9 Hythe Street, Dartford, DA1 1BE |        |                           | DRAWING TYPE: PROPOSED EXTERNAL ELEVATION |          |                            |               |     |      |
|           | SCALE @ A1:<br>1:50                                                  |        | SCALE @ A3:<br>1:100      | DATE DRAWN:<br>07.09.2023                 | STATUS:  | PROPERTY<br>LOCATION CODE: | DRAWING REF I | NO: | REV. |
|           | DRAWN BY:<br>ICT                                                     |        | CHECKED BY & DATE:<br>JNA | JOB REF:                                  | PROPOSED | DA08                       | PR.00.E1      |     | /    |