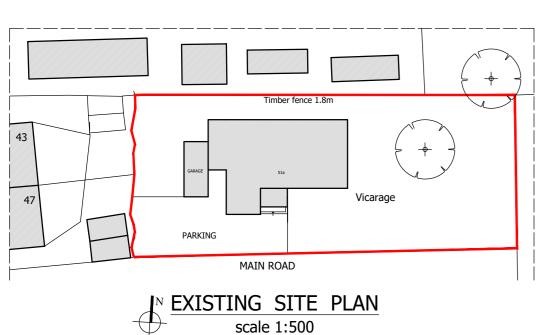

| Revision notes:  Rev: Date: Notes: |  |  | Notes: | Project: 51A Main Road. Sut      | Project: 51A Main Road, Sutton At Hone, Dartford, Kent, DA4 9HQ |                                                            | FRED RICHARD & ASSOCIATES                                                                                                                              |
|------------------------------------|--|--|--------|----------------------------------|-----------------------------------------------------------------|------------------------------------------------------------|--------------------------------------------------------------------------------------------------------------------------------------------------------|
|                                    |  |  |        | Drawn by / Checked by:  SC / DrB | Drawing Title:  Location and Site Plans                         | Scale:<br>1:1250,1:200 / A2<br>Drawing Number:<br>PLA/ 01A | 2 Montagu Gardens Dartford DA1 5RP  Tel: 01322477125; 07812378352  Website: www.fredrichardandassociates.com E-mail: info@fredrichardandassociates.com |