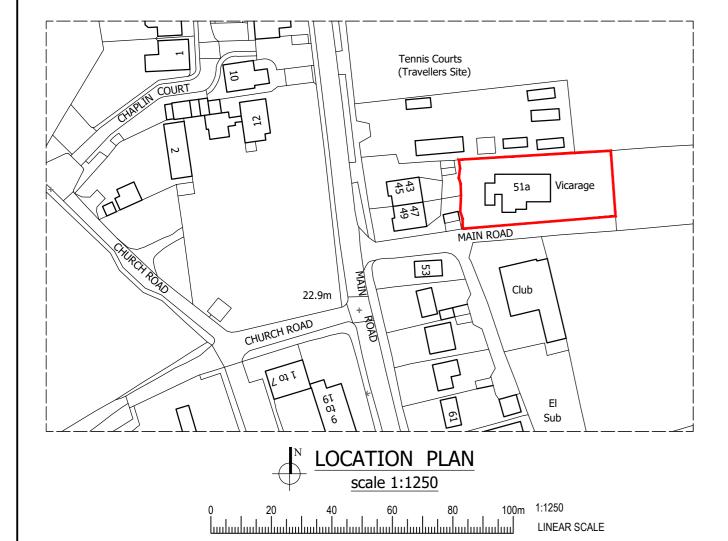

| Revision notes:  Rev: Date: Notes: |  |  | Notes: | Project: 51A Main Road. Sut      | Project: 51A Main Road, Sutton At Hone, Dartford, Kent, DA4 9HQ |                                                            | FRED RICHARD & ASSOCIATES                                                                                                                              |
|------------------------------------|--|--|--------|----------------------------------|-----------------------------------------------------------------|------------------------------------------------------------|--------------------------------------------------------------------------------------------------------------------------------------------------------|
|                                    |  |  |        | Drawn by / Checked by:  SC / DrB | Drawing Title:  Location and Site Plans                         | Scale:<br>1:1250,1:200 / A2<br>Drawing Number:<br>PLA/ 01A | 2 Montagu Gardens Dartford DA1 5RP  Tel: 01322477125; 07812378352  Website: www.fredrichardandassociates.com E-mail: info@fredrichardandassociates.com |