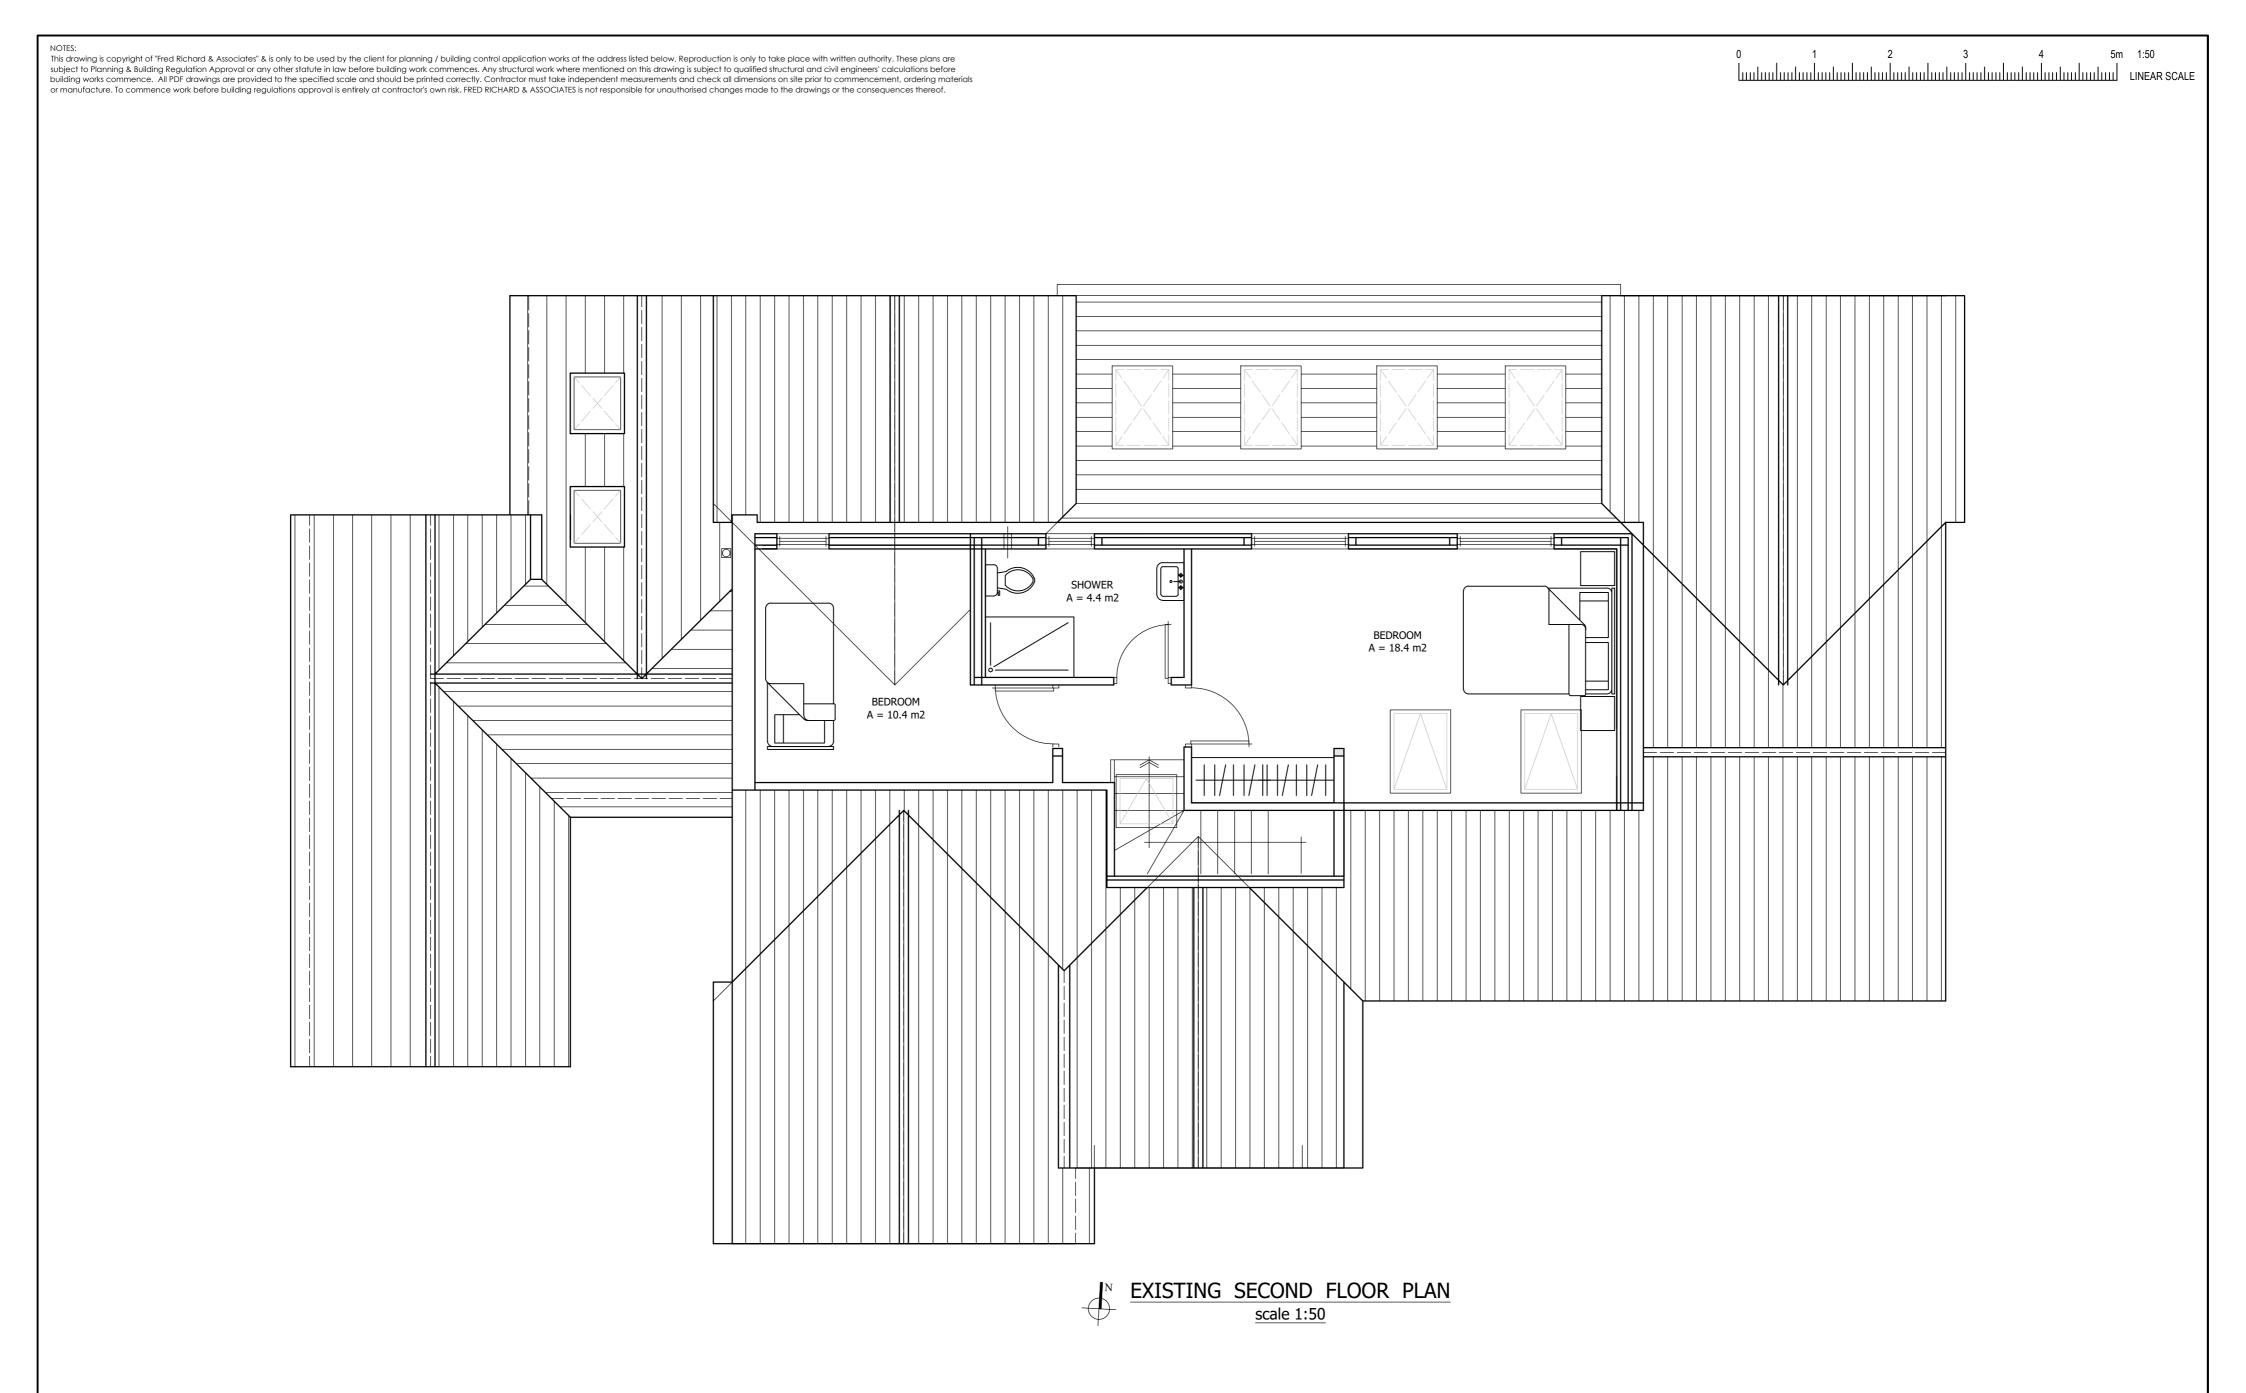

| Ι. | ision notes:<br>Date: Notes: | Notes: | Project:<br>51A Main Road, Sutton At Hone, Dartford, Kent, DA4 9HQ |                                    | Date:<br>June-2022<br>Scale:                 | FRED RICHARD & ASSOCIATES                |
|----|------------------------------|--------|--------------------------------------------------------------------|------------------------------------|----------------------------------------------|------------------------------------------|
|    |                              |        |                                                                    | Drawn by / Checked by:<br>SC / DrB | Drawing Title:<br>Existing Second Floor Plan | 1:50 / A2<br>Drawing Number:<br>PLA/ 10A |