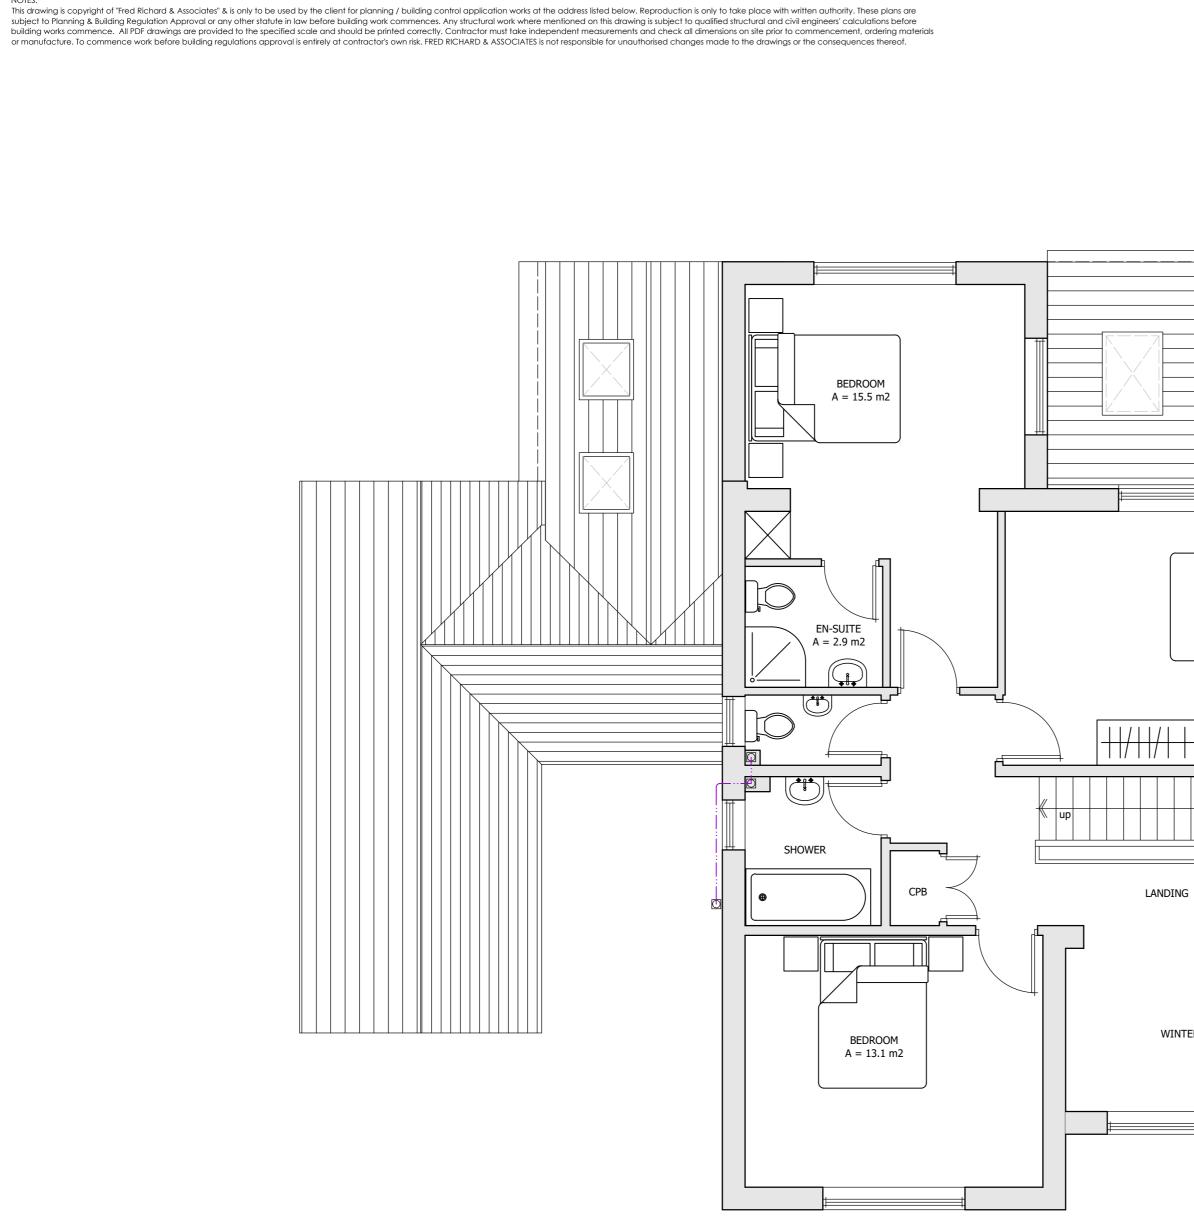

0 1 2 3 4 5m 1:50 • bath shower F EN-SUITE A = 10.0 m2<u> |/||/|| |/||///||/|| |/||/||</u> drawer ╷──╞╴ +++BEDROOM A = 14.2 m2 WALK-IN WARDROBE A = 9.3 m2 BEDROOM A = 32.7 m2 | |/ | | |/ WINTER GARDEN EXISTING FIRST FLOOR PLAN scale 1:50 Project: Date FRED RICHARD & ASSOCIATES April-2022 51A Main Road, Sutton At Hone, Dartford, Kent, DA4 9HQ

0

Scale: 1:50 / A2 Drawing Number: PLA/ 03B

Drawing Title:

Existing First Floor Plan

Drawn by / Checked by:

SC / DrB

2 Montagu Gardens Dartford DA1 5RP Tel: 01322477125; 07812378352 Website: www.fredrichardandassociates.com E-mail: info@fredrichardandassociates.com