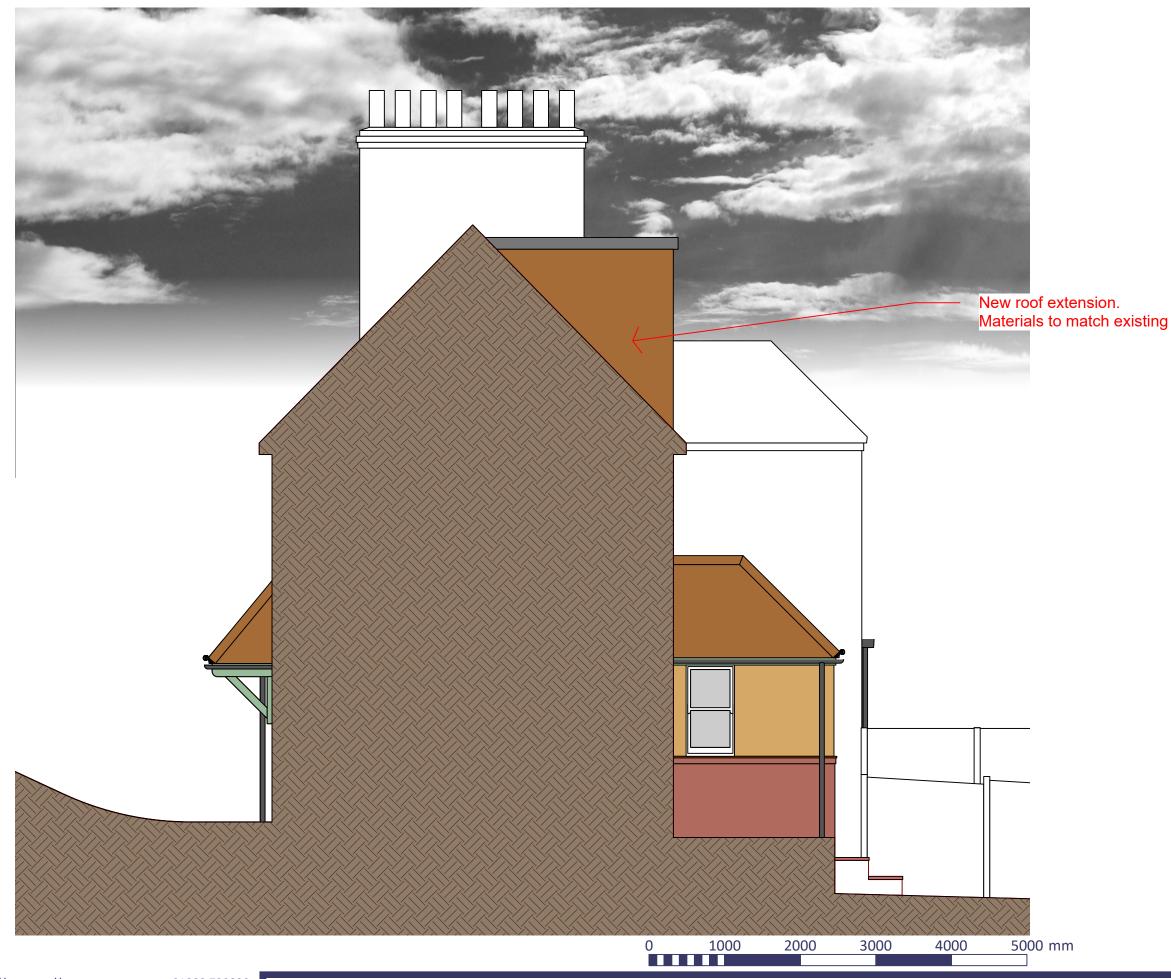

**Right Side Elevation** Proposed 1:50

Hamways

Hamways House 104 Station Road East 01883 730890

www.hamways.com

enquiries@hamways.com

Job Title 4 Orchard Terrace Cotton Lane, Greenhithe, Kent DA9 9AX

**Drawing Title** Right Side Elevation-Proposed roof extension

Date drawn June 2023 Scale 1:50 Draw by DJW Drawing No. 27C

A 6/7/2023 Drawing title amended B 28/9/2023 Ground floor extension omitted

No dimension to be scaled for construction purposes. Contractor to check dimensions (including those implied by fittings) prior to carrying C 3/11/2023 Two storey extension omitted out work. © Hamways Ltd 2019